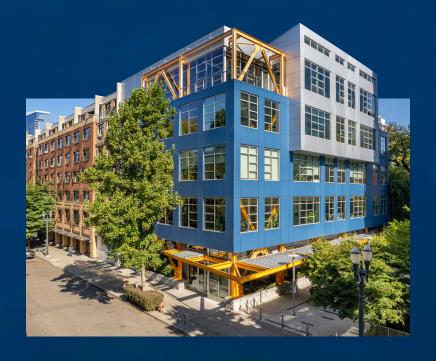

## **Building Features**

5-story office condo developed in 2006

New construction – Zone 2(B) seismic rating

Adjacent to Portland Streetcar

Secure, covered parking available within one block, at Museum Place

Bike storage located on the 1st floor, with showers and lockers

Elevator served

Large double-paned operable windows with Low-E Glass

Exterior composite metal panel system with water break

Inverted membrane roof with 20-year warranty