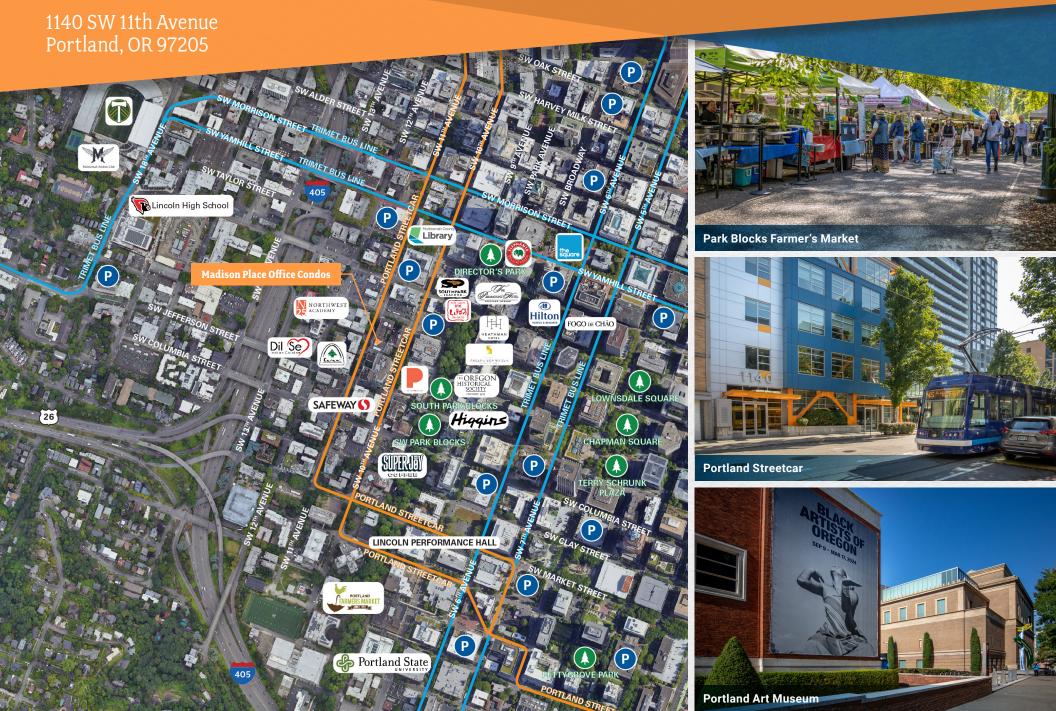

1140 SW 11th Avenue Portland, OR 97205

#### Location

An amazing owner/user opportunity to office in the heart of Portland's West End Cultural District — the epicenter for access to the Portland Art Museum, Arlene Schnitzer Concert Hall, Historical Society, Portland State University, Multnomah County Library and the Park Blocks, which hosts the city's largest Farmer's Market. Nestled at the foot of Goose Hollow and West Hills neighborhoods, with abundant restaurants, coffee houses and nightlife.

#### **Transportation**

Offers an easily accessible location for employees and clients coming from all over the Metropolitan area via mass transit, bridges and surrounding freeways via i-405. Also, adjacent to the Portland Streetcar, which runs up SW 11th Avenue.