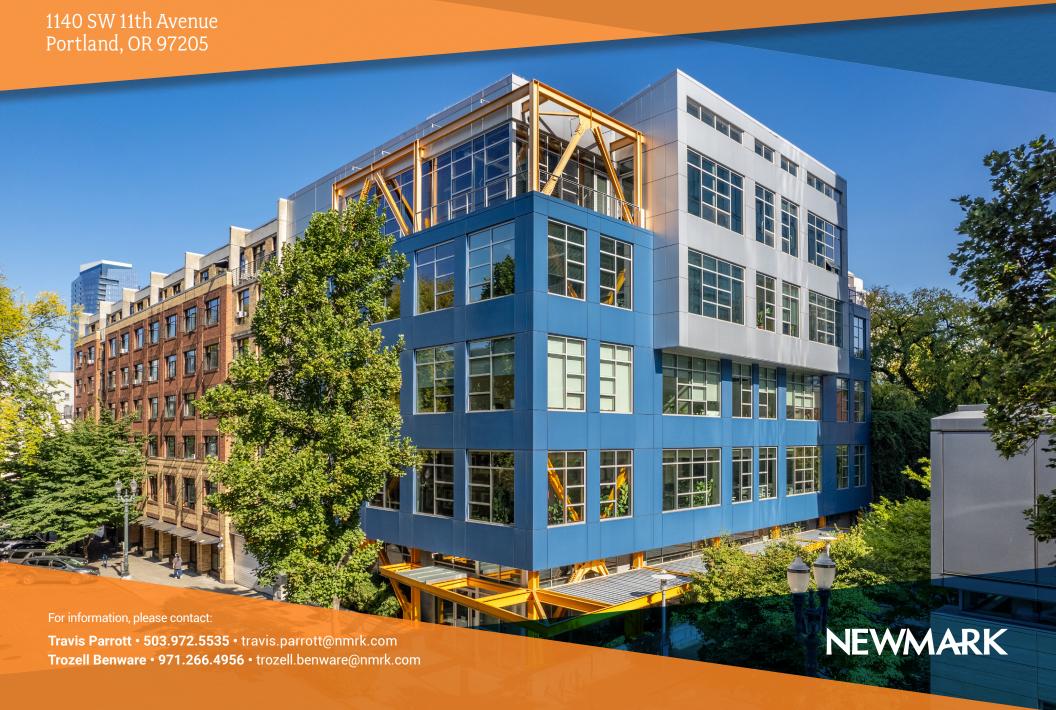

1140 SW 11th Avenue Portland, OR 97205

## **Building Features**

5-story office condo developed in 2006

New construction – Zone 2(B) seismic rating

Adjacent to Portland Streetcar

Secure, covered parking available within one block, at Museum Place

Bike storage located on the 1st floor, with showers and lockers

Elevator served

Large double-paned operable windows with Low-E Glass

Exterior composite metal panel system with water break

Inverted membrane roof with 20-year warranty