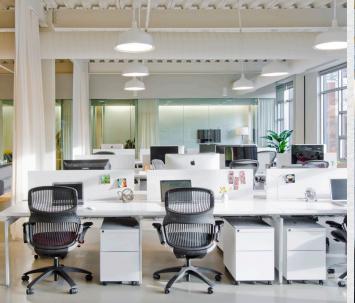

#### **Call for Pricing**

- 5 private offices/breakout rooms
- 2 large conference rooms
- 3 ADA Restrooms
- Kitchenette with high-end finishes, including light aqua blue tile backsplash & floor
- Built-in floor-to-ceiling 'statement' bookshelves
- High ceilings with abundant natural light