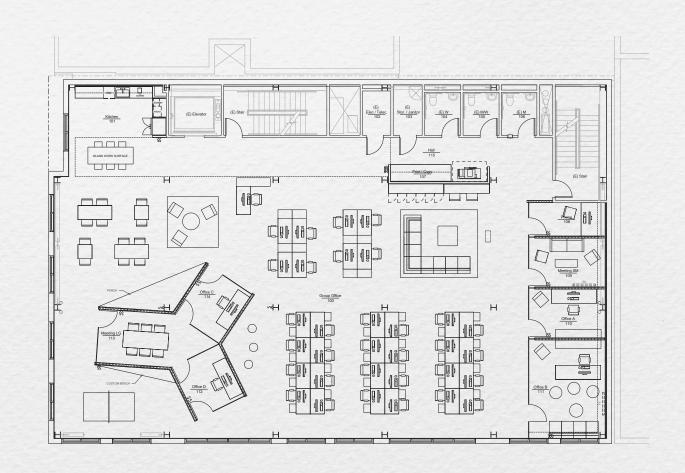

# **Suite 200** 5,960 RSF

#### **Call for Pricing**

- 5 private offices/breakout rooms
- 2 large conference rooms
- 3 ADA Restrooms
- Kitchenette with high-end finishes, including light aqua blue tile backsplash & floor
- Built-in floor-to-ceiling 'statement' bookshelves
- High ceilings with abundant natural light