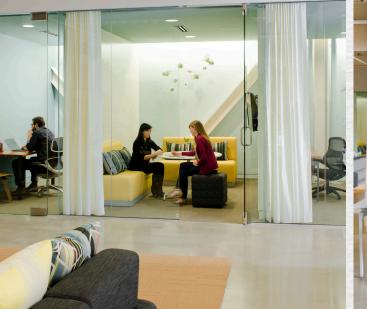

#### **Call for Pricing**

- 5 private offices/breakout rooms
- 2 large conference rooms
- 3 ADA Restrooms
- Kitchenette with high-end finishes, including light aqua blue tile backsplash & floor
- Built-in floor-to-ceiling 'statement' bookshelves
- High ceilings with abundant natural light