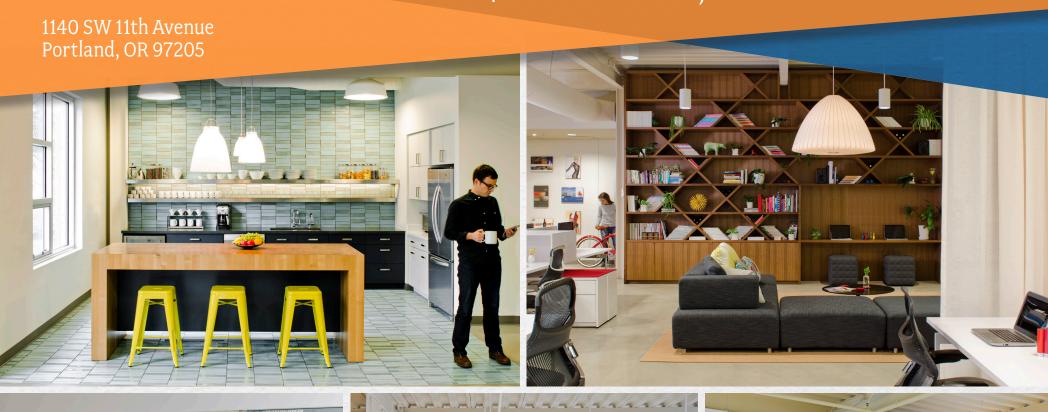

# **Suite 200** 5,960 RSF

#### **Call for Pricing**

- 5 private offices/breakout rooms
- 2 large conference rooms
- 3 ADA Restrooms
- Kitchenette with high-end finishes, including light aqua blue tile backsplash & floor
- Built-in floor-to-ceiling 'statement' bookshelves
- High ceilings with abundant natural light