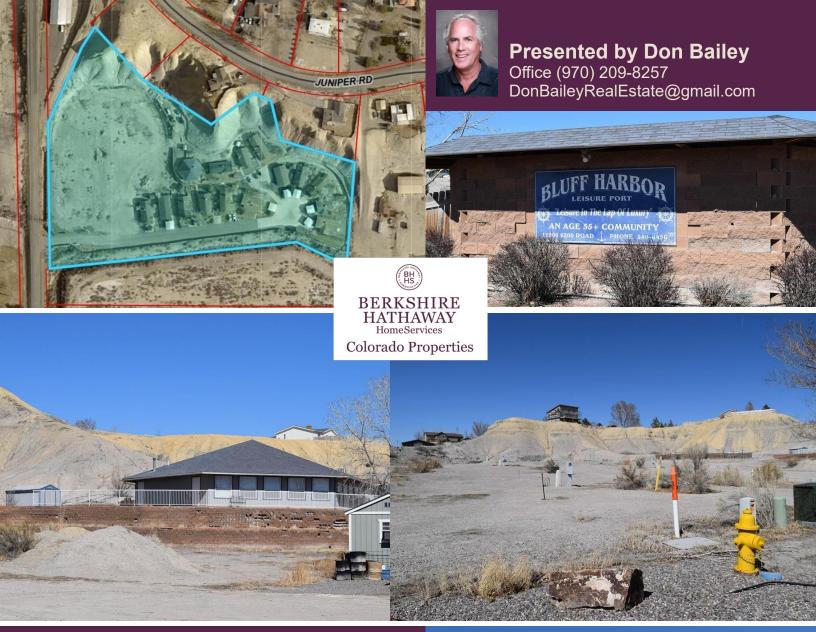

11900 6300 Road - Montrose, CO 81401

2 Half Baths / 2037 Sq Ft Offered at \$1,650,000

Business Opportunity known as Bluff Harbor Leisure Port, a 55+ manufactured home community. 7.26 acres with 29 spaces. 2037 square foot Clubhouse with 878 sq.ft deck. Currently 14 of the spaces are completed with rental homes on 10 lots and 4 lots are lot rentals only. Water, sewer, elecric and phone are in place for 15 additional units, paving, natural gas and water taps are needed to complete this section. Beautiful, expansive mountain views. Clubhouse with kitchen, bathrooms, pool table, large screen TV, couches, tables, chairs, nautical decor, etc makes a great community center.