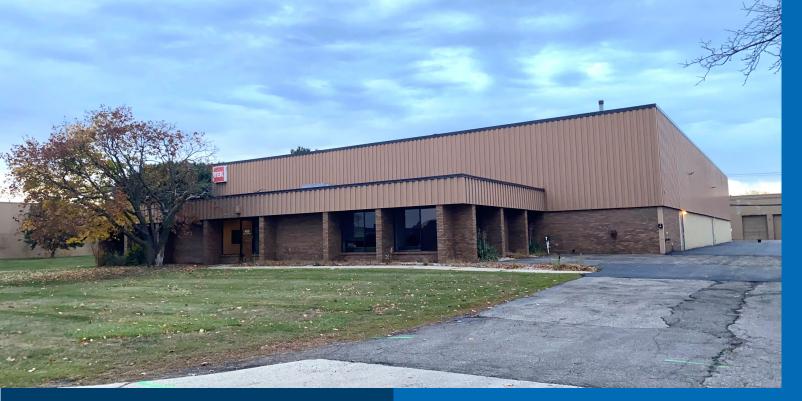

# 450 Robbins

Troy, MI

# **Property Highlights**

- -19,045 SF Available For Lease
- -One (1) Interior Truckwell
- -Buss Duct Bars
- -Airlines
- -Ample Parking
- -18' Ceiling Height

For information, please contact:

# 450 Robbins Dr Troy, MI 48083