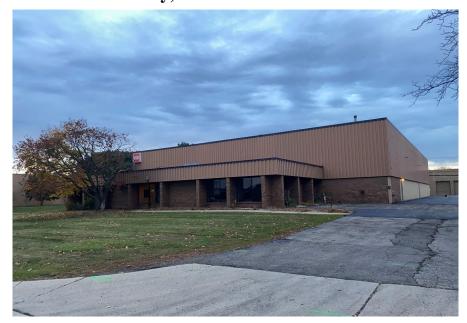

# 450 Robbins

Troy, MI

# **Property Highlights**

- -19,045 SF Available For Lease
- -One (1) Interior Truckwell
- -Buss Duct Bars
- -Airlines
- -Ample Parking
- -18' Ceiling Height

For information, please contact:

# 450 Robbins Dr Troy, MI 48083