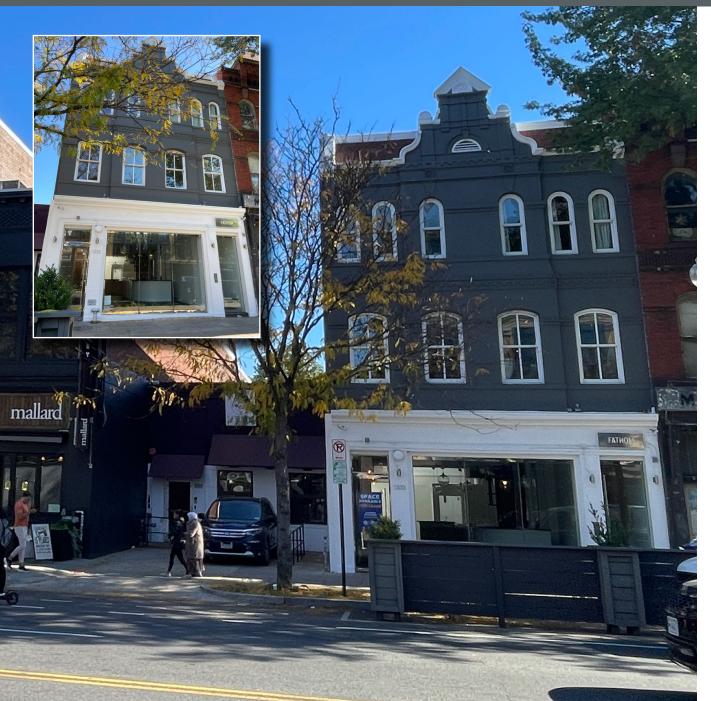

### 1333 14TH ST, NW

Washington, DC 14<sup>th</sup> Street/Logan Circle

#### **FOR LEASE**

Relet Café Space in the heart of 14th Street

AVAILABILITY | **VACANT/IMMEDIATE**SPACE | **2,968 SF** 

RENT | **\$80.00 per SF, NNN** 

#### LOCATION

- Highly visible location near the intersection of 14th Street and Rhode Island Avenue
- Proximity the Logan circle and Thomas Circle; residential, hotel and office population
- Busy retail block with Jinya, Amelie DC, Takara 14, Joybird and Churchkey

#### **SPACE**

- Beautifully renovated historic building
- Large open 25ft wide space with tall exposed ceilings and brick walls
- Two large skylight add natural light to the back portions of the space
- Former café space (non-vented) in excellent condition with the improvements in place
- Operable storefront
- Streatery available as well
- Fathom Gallery, a corporate event and wedding venue, located on the upper floors

### **EXTERIOR PHOTOS**

1333 14TH ST, NW

Washington, DC 14th Street/Logan Circle