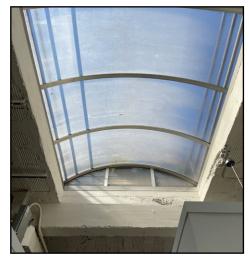

#### **SPACE**

- Beautifully renovated historic building
- Large open 25ft wide space with tall exposed ceilings and brick walls
- Two large skylight add natural light to the back portions of the space
- Former café space (non-vented) in excellent condition with the improvements in place
- Operable storefront
- Streatery available as well
- Fathom Gallery, a corporate event and wedding venue, located on the upper floors