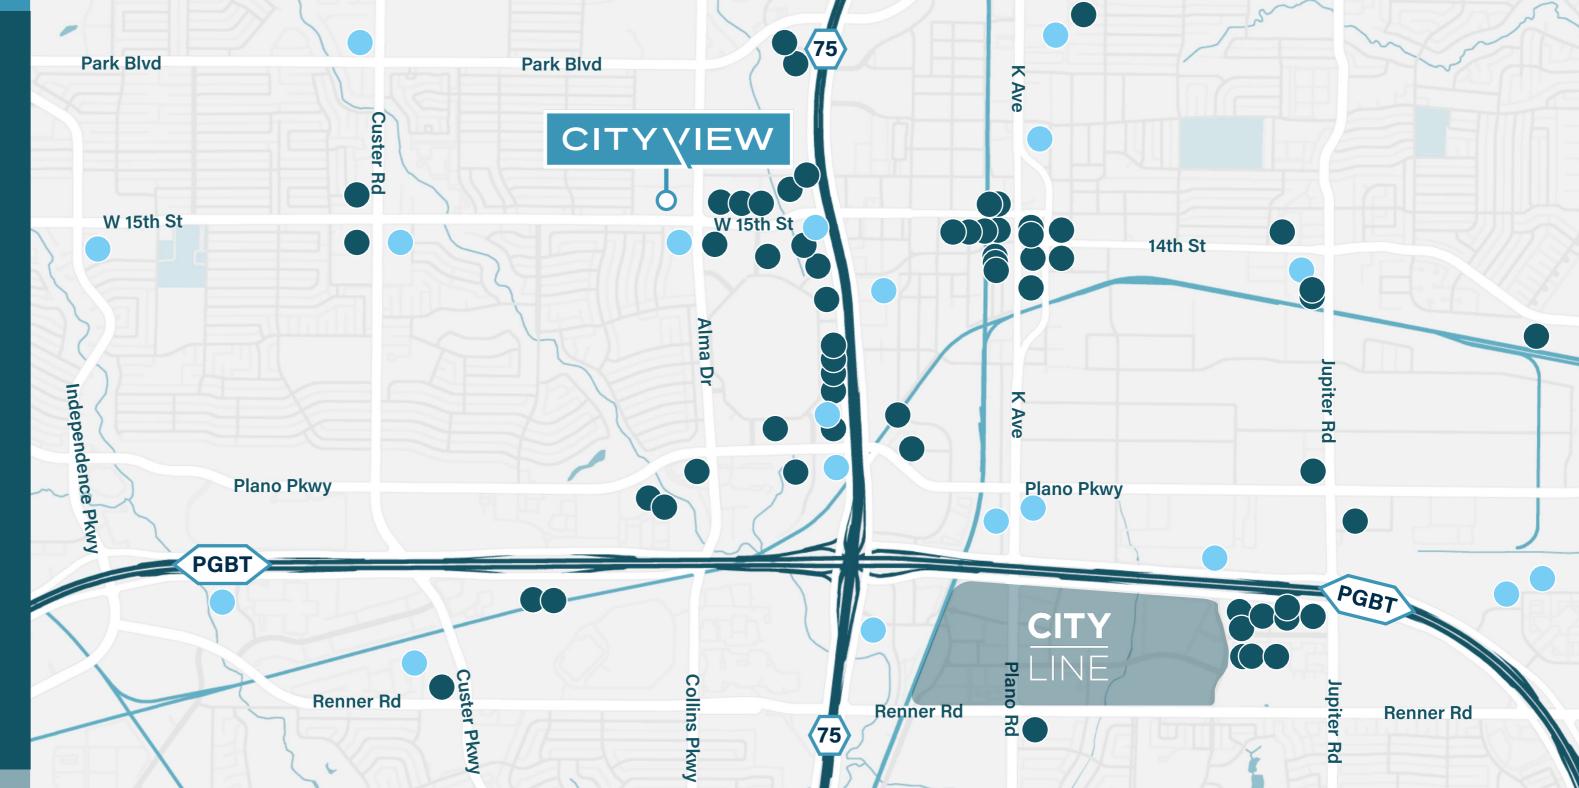

#### RESTAURANTS Poor Richard's Cafe Eddy's Plzza Restaurant Sonic Drive-In (2) EBESU Starbucks (4) Vickery Park Shuck N Jive The Fillmore Pub Grizzly Burger House Urban Crust Flying Fish BAR-Ranch Steak Company Rodeo Goat Lockhart Smokehouse The Taco Joint On the Rocks Cantina Chick-fil-A (2) Urban Rio Cantina & Grill 1418 Coffeehouse Lima Taverna McAlister's Deli Uni Sushi Urban Seafood Company Black Rifle Coffee Company Jason's Deli Dickey's Barbeque Pit Panera Bread Twisted Root Burger Co. Chipotle Mexican Grill El Fenix BJ's Restaurant & Brewhouse Olive Garden Einstein Bros. Bagels Nest Burger la Madeleine Winners BBQ Mario's Eastside Pizza Tropical Smoothie Cafe Potbelly Texas 42 BBQ Smokehouse & Market Outback Steakhouse Sweetwaters Coffee & Tea Shire Blvd The Boiling Crab Shipley Do-Nuts Liberty Burger Coffee del Rey Silver Fox RETAIL Tom Thumb (2) PGA Tour Superstore Hilton Garden Inn The Home Depot PNC Bank Drury Plaza Hotel The UPS Store TownePlace Suites by Marriott Walgreens Courtyard by Marriott RaceTrac QuikTrip

CVS

Wells Fargo Bank

Total Wine & More

DINING

RETAIL

LIVING

**EVENTS** 

PRESIDENT GEORGE BUSH TURNPIKE

#### E RENNER RD

Red Mango Tricky Fish Char'd: Southeast Asian Kitchen Coolgreens

Anthem CityLine Windsor CityLine Edoko Sushi and Robata Ace's Sports Hangar

The Lyla Apartments Murphy's Deli

Whole Foods Market Club Pilates

Massage Envy Wells Fargo CVS

FedEx

Fish City Grill

Tiff's Treats Cookie Delivery

Pho is for Lovers

Zalat Pizza

Pei Wei Asian Kitchen Smashburger

Luna Grill