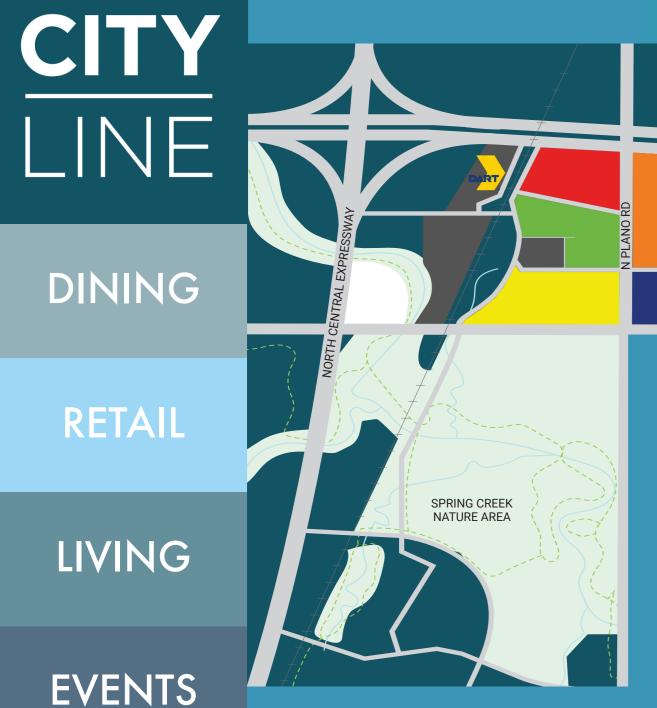

CVS

Wells Fargo Bank

Total Wine & More

DINING

RETAIL

LIVING

**EVENTS** 

PRESIDENT GEORGE BUSH TURNPIKE

#### E RENNER RD

Red Mango Tricky Fish Char'd: Southeast Asian Kitchen Coolgreens

Anthem CityLine Windsor CityLine Edoko Sushi and Robata Ace's Sports Hangar

The Lyla Apartments Murphy's Deli

Whole Foods Market Club Pilates

Massage Envy Wells Fargo CVS

FedEx

Fish City Grill

Tiff's Treats Cookie Delivery

Pho is for Lovers

Zalat Pizza

Pei Wei Asian Kitchen Smashburger

Luna Grill

The Standard at CityLine Bell CityLine Apartments