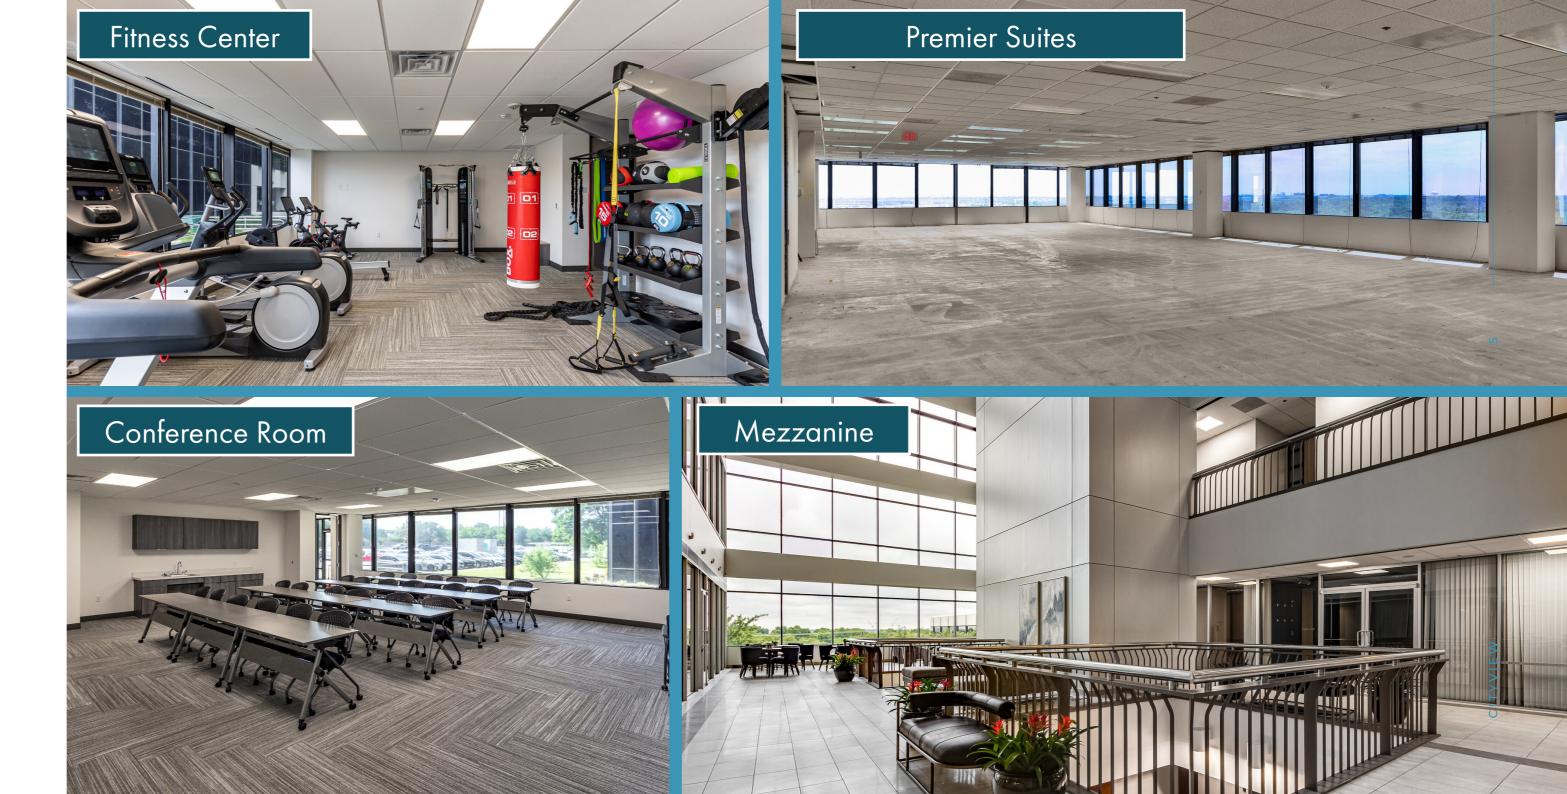

## **PROPERTY HIGHLIGHTS**

- Strategically located in close proximity to Central Expressway & PGBT
- Completed property renovations in 2021
- On-site management, engineer, and security
- State-of-the-art conference center
- Premium fitness center
- Wi-Fi in all common areas
- Close proximity to shopping and dining