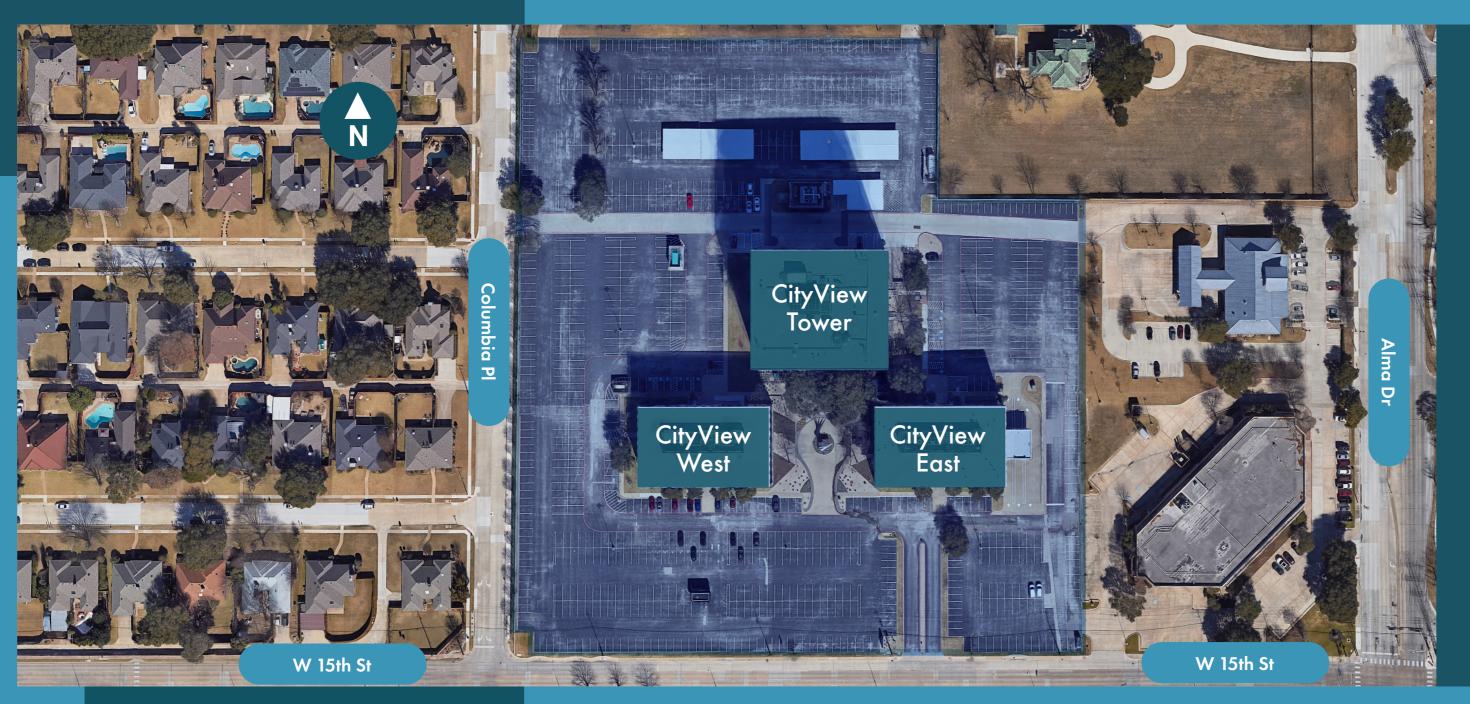

#### Buildir

Tower - 1255 W 15th St East - 1201 W 15th St West - 1309 W 15th St

#### Year Bu

Tower - 1982 East & West - 1980 Renovated - 2021

#### Stori

Tower - 10 East & West - 4

#### tandard Floorpla

Tower - 18.509 RSF East & West - 14,167 RSF