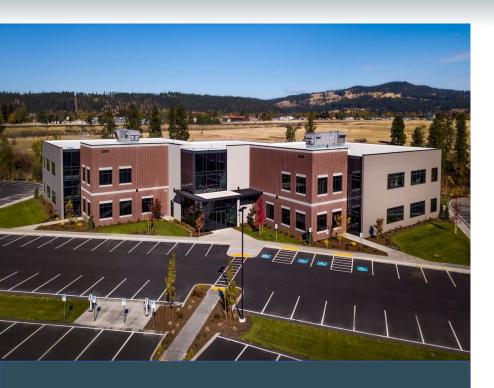

## PINECROFT BUSINESS PARK INFORMATION

Our prestigious campus will enhance employee recruitment, retention, and productivity. Pinecroft Business Park is surrounded by natural areas which offer a wide range of recreational opportunities. The eighty acre Mirabeau Natural Area and fifty-two acre Mirabeau Point Park border the business campus to the south and east. The campus is buffered on the north by the scenic Spokane River. The thirty-seven mile Centennial Trail follows the Spokane River connecting Spokane and Coeur d'Alene, Idaho.

PINECROFT BUSINESS PARK

Pinecroft Business Park is a premier business campus, offering space, technology, and a scenic natural environment to help your business prosper.