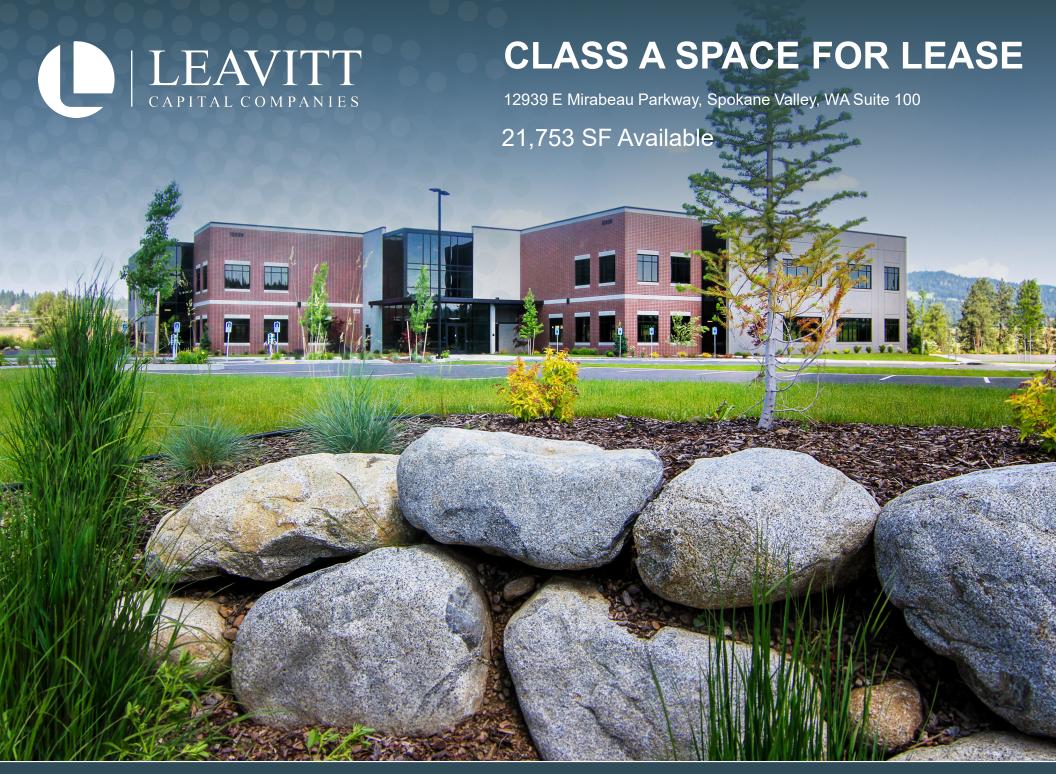

## PROPERTY DETAILS

| n <sub>Q</sub> | RENT         | \$24.00 SF / NNN                                                                            |
|----------------|--------------|---------------------------------------------------------------------------------------------|
| 9              | BUILT        | 2018                                                                                        |
|                | SIZE         | 21,753 SF available                                                                         |
|                | AVAILABLE    | August 2021                                                                                 |
| Ô              | LOCATION     | Located in Pinecroft Business<br>Park by Mirabeau Park and the<br>Centennial Trail          |
|                | PARKING      | 4.75 car parks per 1,000 SF leased                                                          |
| $\otimes$      | IMPROVEMENTS | Shell condition, tenant improvement allowance available                                     |
| (%)            | TELECOM      | Multiple onsite fiber providers                                                             |
| À              | AMENITIES    | Park amenities include restaurant, executive board room and exercise facility with showers. |

PINECROFT BUSINESS PARK

Pinecroft Business Park is a premier business campus, offering space, technology, and a scenic natural environment to help your business prosper.