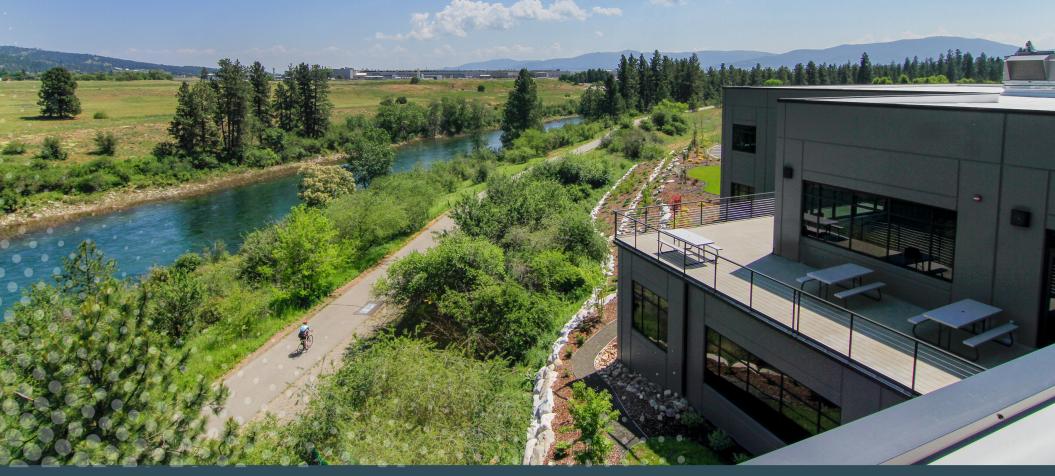

## PINECROFT BUSINESS PARK INFORMATION

Our prestigious campus will enhance employee recruitment, retention, and productivity. Pinecroft Business Park is surrounded by natural areas which offer a wide range of recreational opportunities. The eighty acre Mirabeau Natural Area and fifty-two acre Mirabeau Point Park border the business campus to the south and east. The campus is buffered on the north by the scenic Spokane River. The thirty-seven mile Centennial Trail follows the Spokane River connecting Spokane and Coeur d'Alene, Idaho.