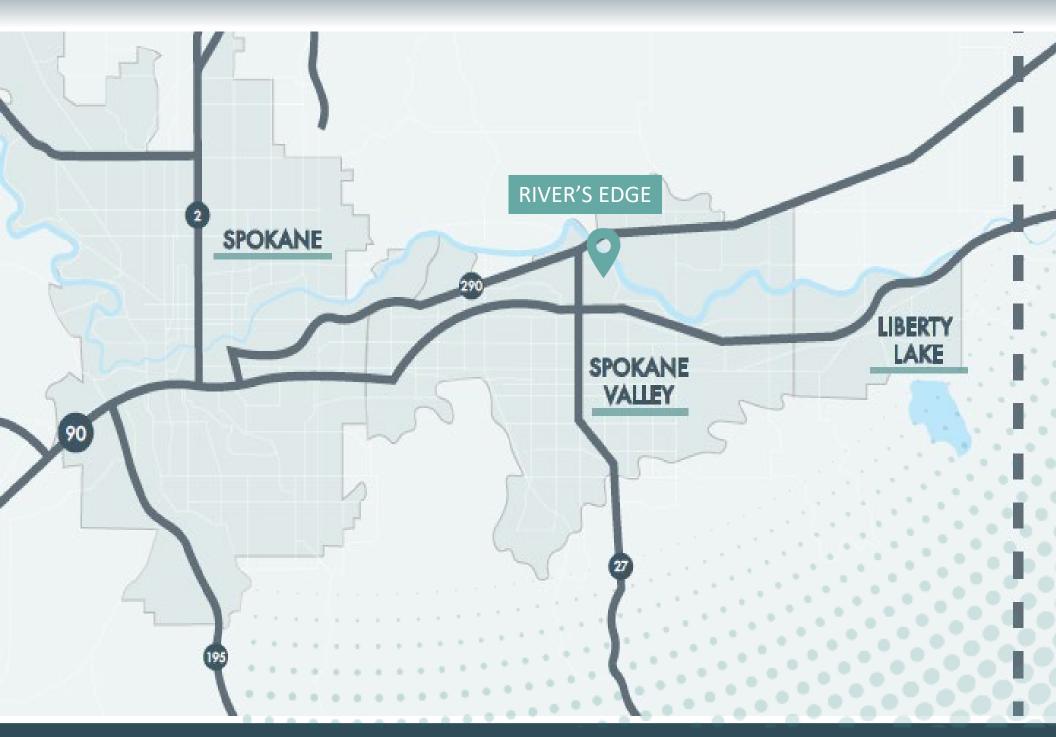

## PINECROFT BUSINESS PARK INFORMATION

Our prestigious campus will enhance employee recruitment, retention, and productivity. Pinecroft Business Park is surrounded by natural areas which offer a wide range of recreational opportunities. The eighty acre Mirabeau Natural Area and fifty-two acre Mirabeau Point Park border the business campus to the south and east. The campus is buffered on the north by the scenic Spokane River. The thirty-seven mile Centennial Trail follows the Spokane River connecting Spokane and Coeur d'Alene, Idaho.