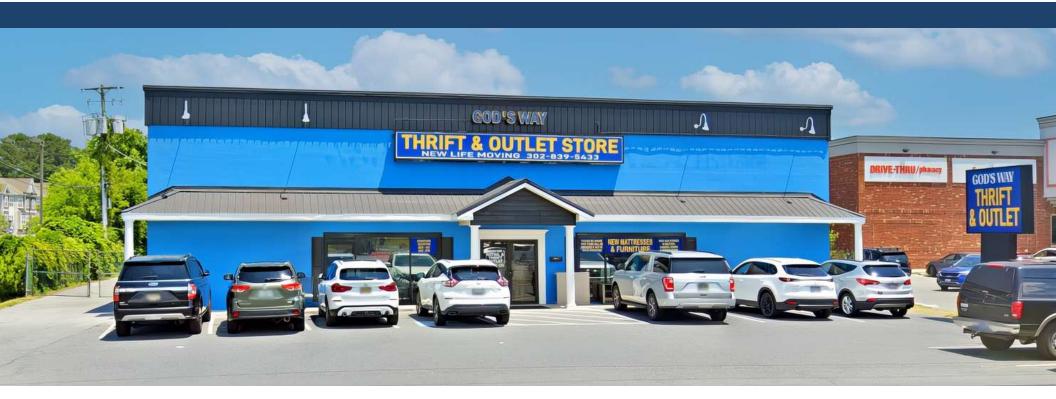

### HIGH VISIBILITY COMMERCIAL PROPERTY FOR SALE

18949 COASTAL HWY SUITE 304 \\ REHOBOTH BEACH, DE 19971 \\ \\ DSMRE.COM

#### **PROPERTY DESCRIPTION**

**Amazing opportunity for business owners to secure a high-visibility, free standing property directly on Coastal Highway!** Situated on a +/- 0.64 acre C-1 zoned parcel, this prime location features a +/- 6,000 SF building with high ceilings (16-20') and dual Deldot-approved ingress/egress points, ensuring seamless access for customers.

The property benefits from its strategic location near the CVS light, allowing for easy on/off access to Coastal Highway's northbound traffic. With additional rear structures, including an apartment building/shed, this versatile space is ideal for expanding your business footprint, capturing the steady flow of beach traffic, and capitalizing on the area's growth.

#### **PROPERTY DETAILS**

- Available: 6,000 SF free-standing building
- Sale Price: \$3,500,000.00
- **Zoning:** C-1 for versatile commercial use
- Prime location in Rehoboth Beach area with high visibility on Coastal Hwy
- Ample parking for customers and employees
- Close to major transportation arteries
- Surrounded by established businesses and residential areas
- Opportunity for branding and signage visibility
- Ideal for retail, restaurant, or service establishment