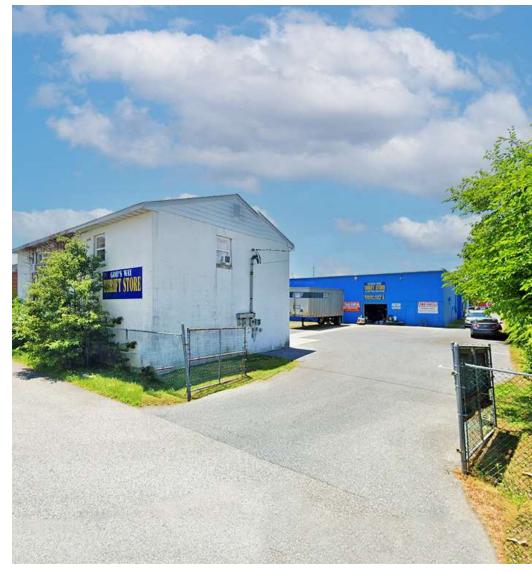

#### **PROPERTY DESCRIPTION**

**Amazing opportunity for business owners to secure a high-visibility, free standing property directly on Coastal Highway!** Situated on a +/- 0.64 acre C-1 zoned parcel, this prime location features a +/- 6,000 SF building with high ceilings (16-20') and dual Deldot-approved ingress/egress points, ensuring seamless access for customers.

The property benefits from its strategic location near the CVS light, allowing for easy on/off access to Coastal Highway's northbound traffic. With additional rear structures, including an apartment building/shed, this versatile space is ideal for expanding your business footprint, capturing the steady flow of beach traffic, and capitalizing on the area's growth.