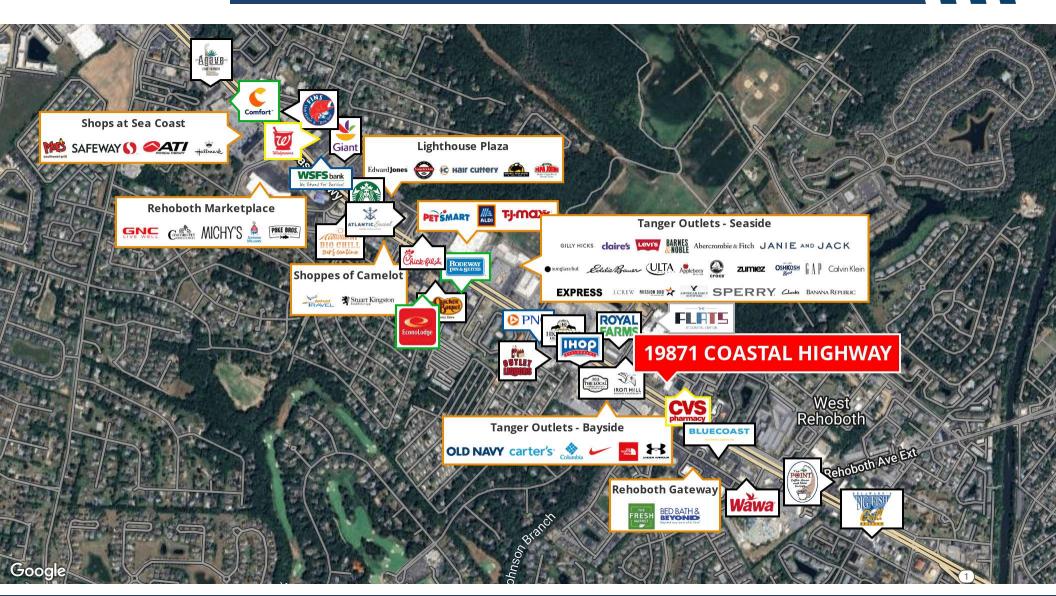

# 19871 COASTAL HIGHWAY

The property benefits from its strategic location near the CVS light, allowing for easy on/off access to Coastal Highway's northbound traffic. With additional rear structures, including an apartment building/shed, this versatile space is ideal for expanding your business footprint, capturing the steady flow of beach traffic, and capitalizing on the area's growth.