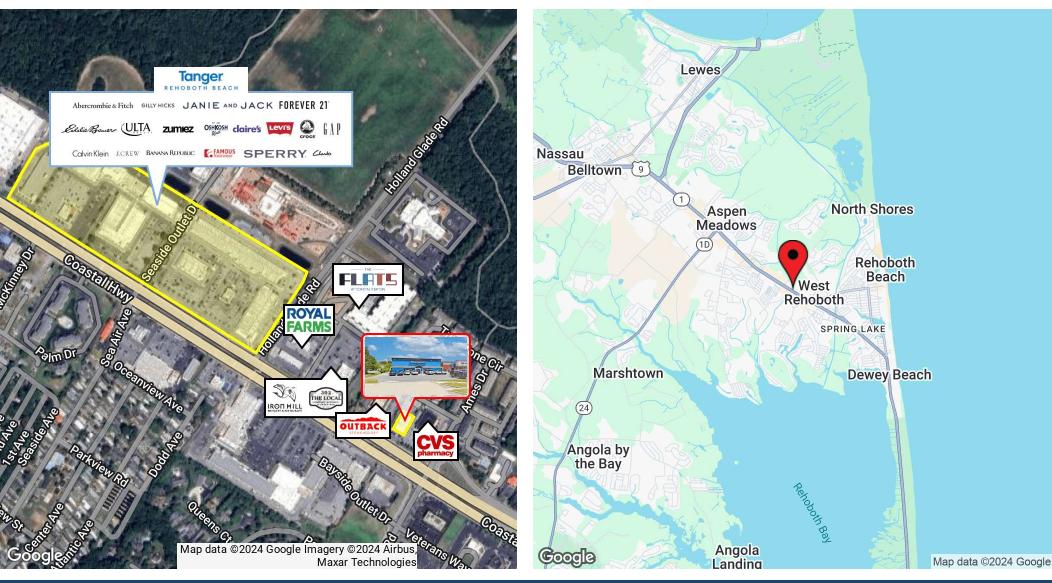

# 19871 COASTAL HIGHWAY

The property benefits from its strategic location near the CVS light, allowing for easy on/off access to Coastal Highway's northbound traffic. With additional rear structures, including an apartment building/shed, this versatile space is ideal for expanding your business footprint, capturing the steady flow of beach traffic, and capitalizing on the area's growth.