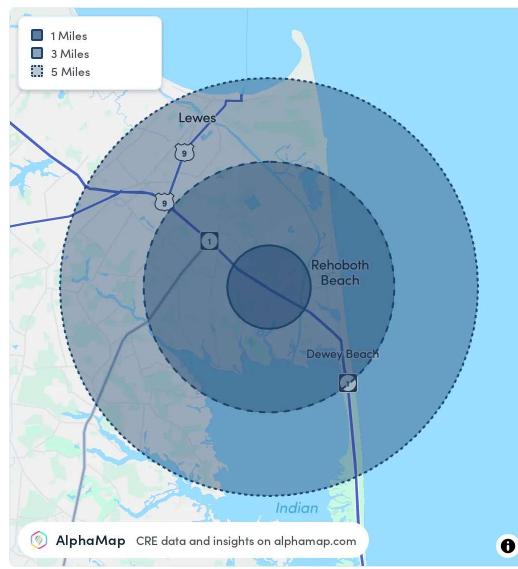

| DEMOGRAPHICS AT A GLANCE | 1 MILE    | 3 MILES   | 5 MILES   |
|--------------------------|-----------|-----------|-----------|
| Total Population         | 4,764     | 19,126    | 37,039    |
| Total Households         | 2,399     | 9,766     | 18,454    |
| Average HH Income        | \$139,927 | \$144,641 | \$137,845 |
| Average Age              | 53        | 55        | 55        |

## COMMERCIAL PROPERTY FOR SALE

| POPULATION           | 1 MILE | 3 MILES | 5 MILES |
|----------------------|--------|---------|---------|
| Total Population     | 4,764  | 19,126  | 37,039  |
| Average Age          | 53     | 55      | 55      |
| Average Age (Male)   | 53     | 54      | 54      |
| Average Age (Female) | 54     | 56      | 56      |

| HOUSEHOLD & INCOME  | 1 MILE    | 3 MILES   | 5 MILES   |
|---------------------|-----------|-----------|-----------|
| Total Households    | 2,399     | 9,766     | 18,454    |
| Persons per HH      | 2         | 2         | 2         |
| Average HH Income   | \$139,927 | \$144,641 | \$137,845 |
| Average House Value | \$688,509 | \$727,247 | \$650,057 |
| Per Capita Income   | \$69,963  | \$72,320  | \$68,922  |

| RACE                        | 1 MILE | 3 MILES | 5 MILES |
|-----------------------------|--------|---------|---------|
| Population White            | 3,957  | 16,730  | 32,094  |
| Population Black            | 254    | 514     | 1,078   |
| Population American Indian  | 32     | 87      | 144     |
| Population Asian            | 97     | 325     | 697     |
| Population Pacific Islander | -      | 7       | 13      |
| Population Other            | 131    | 423     | 895     |

Map and demographics data derived from AlphaMap