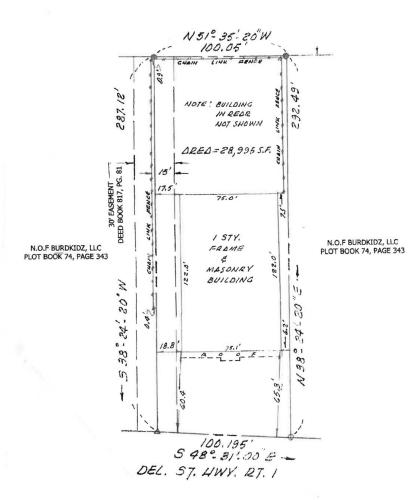

#### **PROPERTY DESCRIPTION**

**Amazing opportunity for business owners to secure a high-visibility, free standing property directly on Coastal Highway!** Situated on a +/- 0.64 acre C-1 zoned parcel, this prime location features a +/- 6,000 SF building with high ceilings (16-20') and dual Deldot-approved ingress/egress points, ensuring seamless access for customers.

## COMMERCIAL PROPERTY FOR SALE

SUSSEX COUNTY TAX MAP 3-34-13.00-351.00