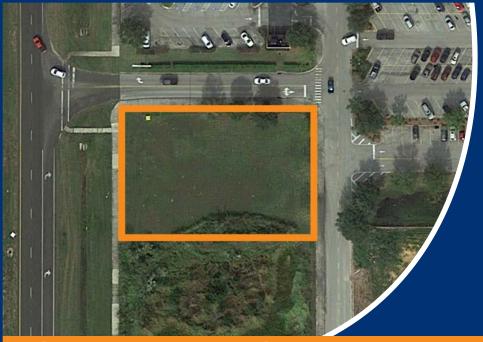

# WALMART SUPERCENTER OUTPARCEL

N CHURCH AVE & W CARTER RD MULBERRY, FL 33813

**LAND** 

**FOR SALE** 

0.55 AC

**LAND FOR SALE** 

CALL FOR PRICING

## **PROPERTY SUMMARY**

Sale Price:
Call for Pricing
Site Size:
0.55 AC
Zoning:
Vacant Commercial
Anchor:
Walmart Supercenter
N Church Avenue AADT:
25,800 CPD

Walmart Supercenter anchored outparcel available

Frontage along heavily-trafficked State Road 37

Located just south of Lakeland

Neighboring tenants include Zaxby's, AT&T, GameStop, O'Reilly Auto Parts, and Auto Zone

| <u>DEMOGRAPHICS</u> | 1-MILE   | 3-MILES  | 5-MILES  |
|---------------------|----------|----------|----------|
| Total Population    | 4,948    | 46,173   | 93,619   |
| 2026 Increase       | 4.0%     | 2.9%     | 2.6%     |
| Avg HH Income       | \$87,960 | \$78,394 | \$86,550 |
| # Households        | 1,906    | 17,063   | 34,380   |
| # Employees         | 2,679    | 11,412   | 27,099   |