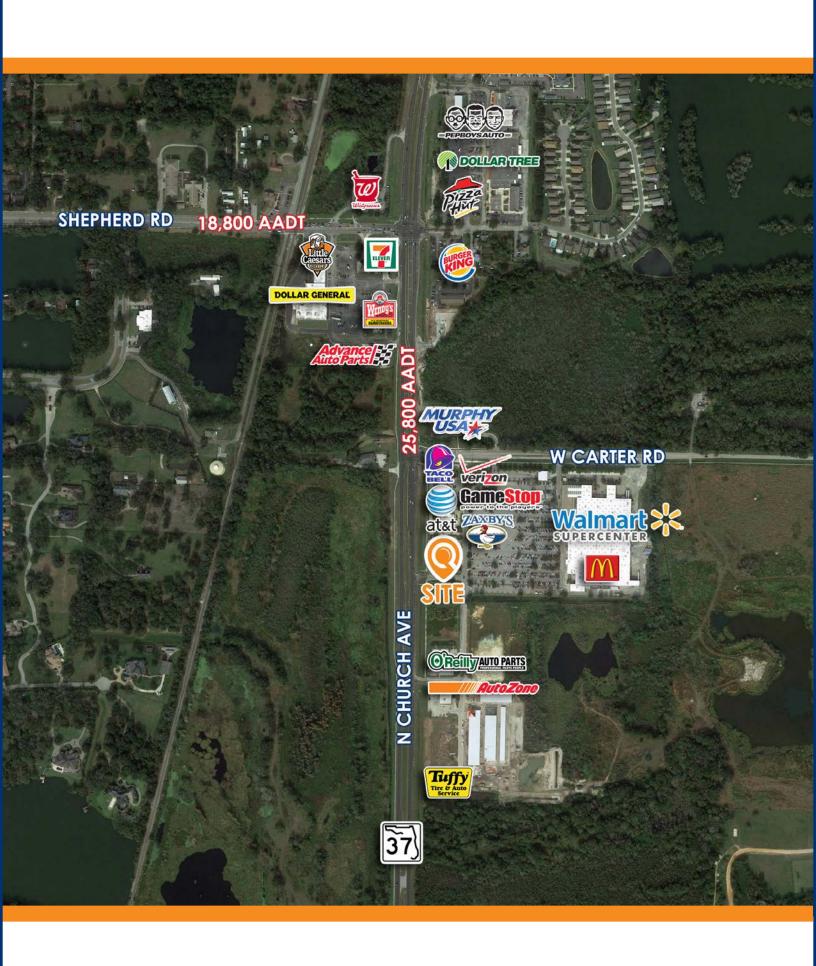

## **PROPERTY SUMMARY**

Sale Price:
Call for Pricing
Site Size:
0.55 AC
Zoning:
Vacant Commercial
Anchor:
Walmart Supercenter
N Church Avenue AADT:
25,800 CPD

Walmart Supercenter anchored outparcel available

Frontage along heavily-trafficked State Road 37

Located just south of Lakeland

Neighboring tenants include Zaxby's, AT&T, GameStop, O'Reilly Auto Parts, and Auto Zone

| <u>DEMOGRAPHICS</u> | 1-MILE   | 3-MILES  | 5-MILES  |
|---------------------|----------|----------|----------|
| Total Population    | 4,948    | 46,173   | 93,619   |
| 2026 Increase       | 4.0%     | 2.9%     | 2.6%     |
| Avg HH Income       | \$87,960 | \$78,394 | \$86,550 |
| # Households        | 1,906    | 17,063   | 34,380   |
| # Employees         | 2,679    | 11,412   | 27,099   |