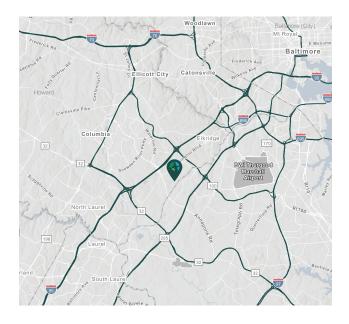

#### **LOCATION**

- I-95, via Route 1 and Route 100
- Ease of multi-market accessibility 6735 Business Parkway, customers can service both Washington D.C. and Baltimore
- Heart of the Baltimore/Washington Corridor with efficient travel times to BWI Thurgood Marshall Airport