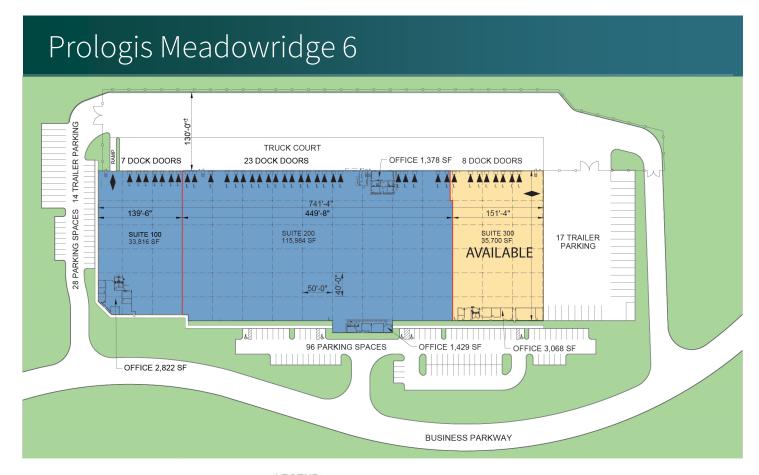

#### **FACILITY**

- 35,700 SF available
- 3,068 SF office space
- 29' clear height
- 50' x 40' column spacing
- 8 dock doors; 1 drive-in door
- Ample parking
- 200 amps; 277-480v electric service
- LED lighting

#### LEGEND:

**▲** DOCK POSITION

DOCK POSITION W/ LEVELER

DRIVE-IN DOOR

LAND

LEASED AREA

AVAILABLE AREA