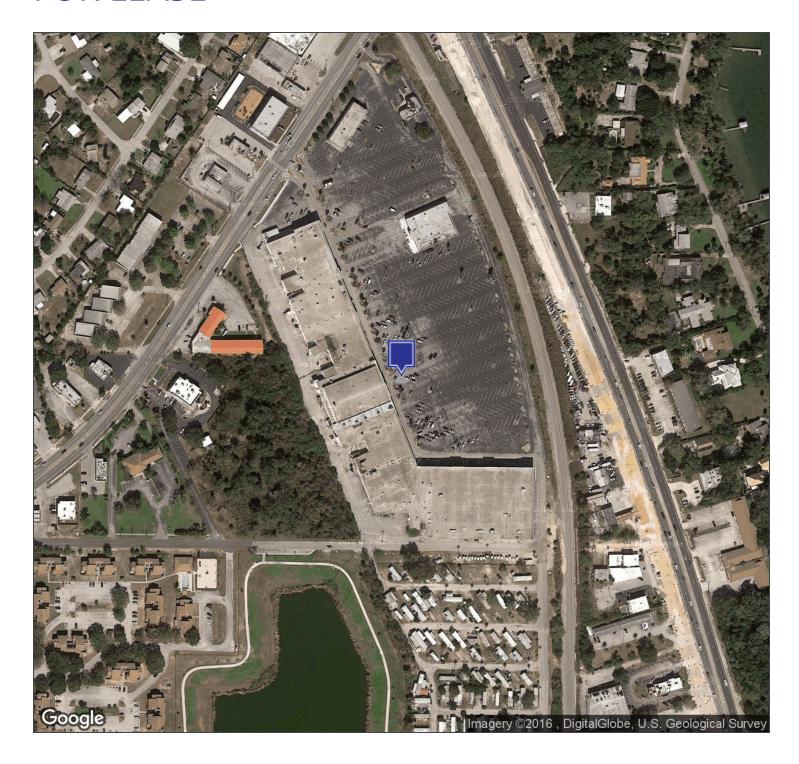

Contact:

**Scot Marschang** 321.777.7743 x2 Cell: 321.431.0206 scot.marschang@gmail.com

Michael Dreyer, CCIM 321.777.7743 Cell: 321.773.1480 michael.e.dreyer@gmail.com www.dreyercommercial.com

**Community Center** Aerial Map

#### **LOCATION OVERVIEW**

Byrd Plaza Shopping Center sits on the southeast corner of the Highway US1 and Dixon Boulevard intersection. HWY 1 is a major north / south roadway throughout Brevard County. SR 520 is one and a half miles to the south which roadway takes you east to Merritt Island & Cocoa Beach and west to Interstate 95. SR 528 is two miles to the north which roadway takes you east to Merritt Island, Cape Canaveral (the Port) and Cocoa Beach and west to Interstate 95. Florida Eastern State College Cocoa Campus is within one mile of the Plaza. Historic Cocoa Village, a quaint redevelopment district, is 2 miles south of the Plaza.