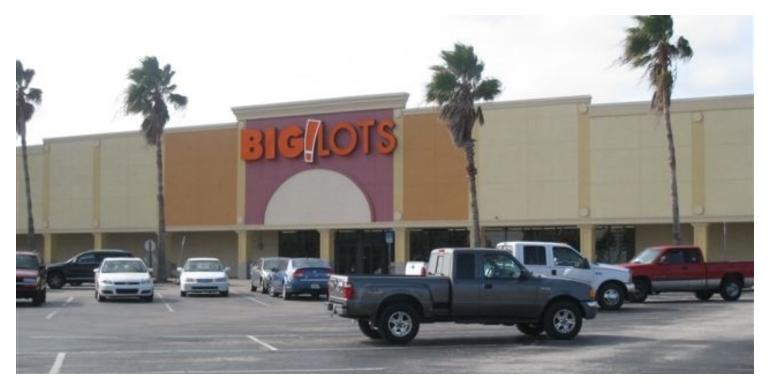

#### **PROPERTY OVERVIEW**

Byrd Plaza is an established Community Center in Cocoa Florida.

The Center is 196,379 SF, sits on 20 acres and has about 1,200 parking spaces.

The National Tenant Mix includes: Big Lots, Tractor Supply, Dollar General, CitiTrends, Buddy's Home Furnishings, Subway, Rent-A-Center, H & R Block, Hungry Howie's, Advance America along with several other local businesses.