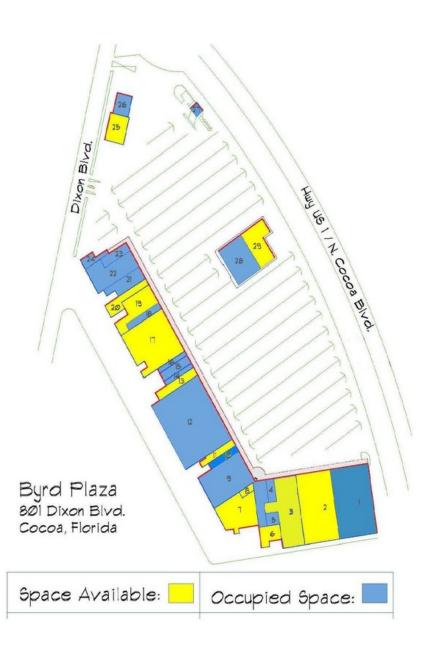

**Scot Marschang** 321.777.7743 x2 Cell: 321.431.0206 scot.marschang@gmail.com

**Michael Dreyer, CCIM** 321.777.7743 Cell: 321.773.1480 michael.e.dreyer@gmail.com www.dreyercommercial.com **Community Center** Site Plan

## FOR LEASE

| MAP#   | SUITE# | TENANT                  | SQ. FT. |
|--------|--------|-------------------------|---------|
| WAP#   | SUITE# | TRACTOR OUTSIDE DISPLAY | 0       |
| 1      | 1100   | TRACTOR SUPPLY          | 21,248  |
| 2      | 1100   | VACANT                  | 16,376  |
| 3      |        | VACANT                  |         |
|        | 1104   | F1.4E0.077              | 7,850   |
| 4      | 1103   | DEPT OF CHILDREN/FAM    | 1,989   |
| 5      | 1105   | MGMT OFFICE             | 0       |
| 6      | 1108   | VACANT                  | 3,294   |
| 7      | 1119   | VACANT                  | 9,875   |
| 8      | 1121   | VACANT                  | 900     |
| 9      | 1123   | CITI TREND              | 15,258  |
| 10     | 1125   | HUNGRY HOWIE'S          | 2,000   |
| 11     | 1127   | VACANT                  | 2,400   |
| 12     | 1131   | BIG LOTS                | 35,200  |
| 13     | 1133   | VACANT                  | 3,500   |
| 14     | 1135   | NAIL FEVER              | 1,500   |
| 15     | 1137   | CHINA GARDEN            | 2,500   |
| 16     | 1139   | ADVANCE AMERICA         | 1,510   |
| 17     | 1145   | VACANT                  | 17,500  |
| 18     | 1145A  | RENT A CENTER           | 4,500   |
| 19     | 1147B  | VACANT                  | 6,023   |
| 20     | 1149   | VACANT                  | 4,327   |
| 21     | 1151   | POLICE DEPT- SUBSTATION | 2,000   |
| 22     | 1155   | DOLLAR GENERAL          | 13,300  |
| 23     | 1159   | SUBWAY                  | 1,300   |
| 24     | 1165   | COIN LAUNDRY            | 1,956   |
| 25     | 1160A  | VACANT                  | 4,219   |
| 26     | 1160   | H&R BLOCK               | 2,625   |
| 27     | 1162   | CELLSPIRE               | 909     |
| 28     | 1164   | BI RITE / BUDDYS        | 7.617   |
| 29     | 1164B  | VACANT / STORAGE        | 4,703   |
|        |        | EAST COAST ICE          | 0       |
|        |        |                         |         |
| TOTALS |        |                         | 196,379 |