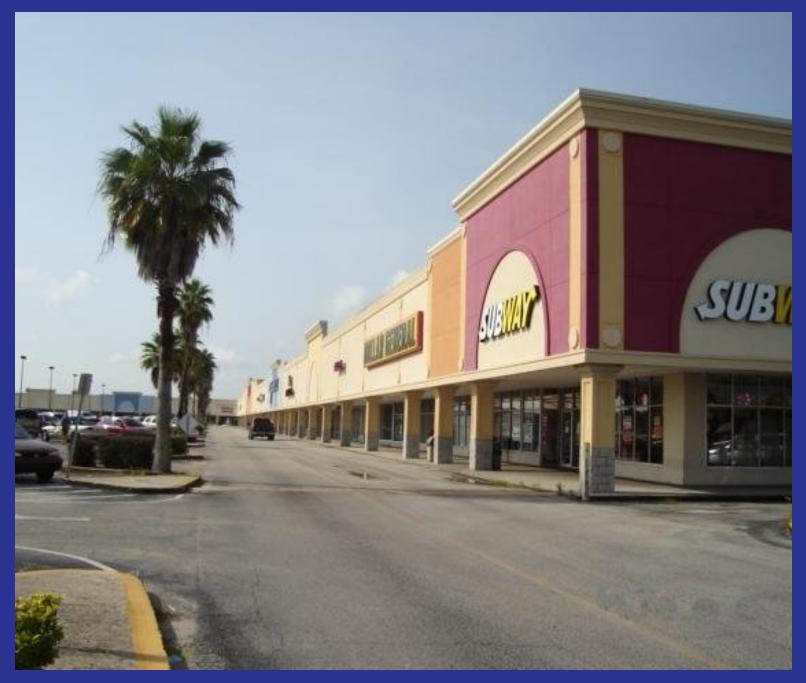

#### **PROPERTY OVERVIEW**

Byrd Plaza is an established Community Center in Cocoa Florida.

The Center is 196,379 SF, sits on 20 acres and has about 1,200 parking spaces.

The National Tenant Mix includes: Big Lots, Tractor Supply, Dollar General, CitiTrends, Buddy's Home Furnishings, Subway, Rent-A-Center, H & R Block, Hungry Howie's, Advance America along with several other local businesses.

#### **LOCATION OVERVIEW**

Byrd Plaza Shopping Center sits on the southeast corner of the Highway US1 and Dixon Boulevard intersection. HWY 1 is a major north / south roadway throughout Brevard County. SR 520 is one and a half miles to the south which roadway takes you east to Merritt Island & Cocoa Beach and west to Interstate 95. SR 528 is two miles to the north which roadway takes you east to Merritt Island, Cape Canaveral (the Port) and Cocoa Beach and west to Interstate 95. Florida Eastern State College Cocoa Campus is within one mile of the Plaza. Historic Cocoa Village, a quaint redevelopment district, is 2 miles south of the Plaza.