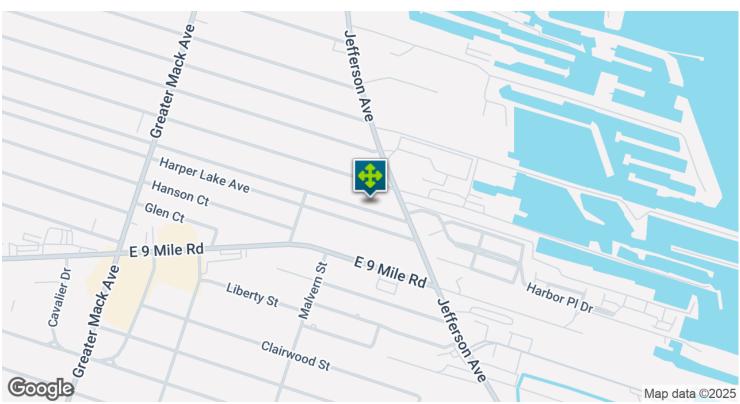

### **LOCATION OVERVIEW**

This stand-alone office building is located on the west side of Jefferson Ave, just north of 9 Mile Rd near the Nautical Mile.

### 24053 JEFFERSON AVE, SAINT CLAIR SHORES, MI 48080 // FOR SALE