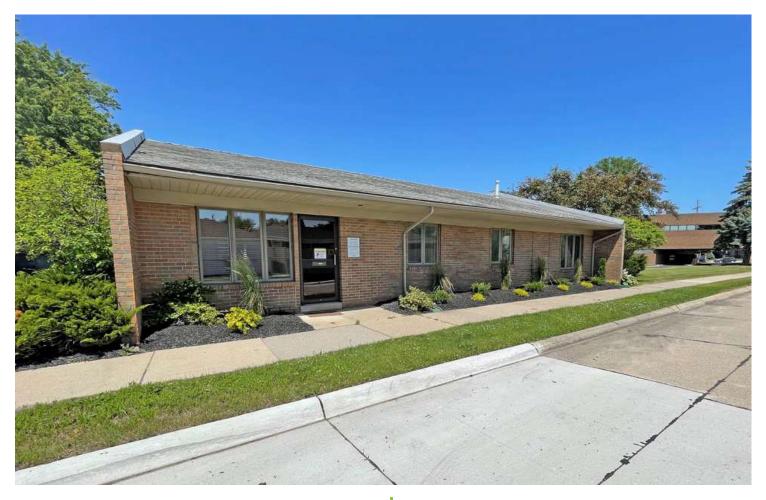

### **PROPERTY OVERVIEW**

Introducing an exceptional investment or owner/user opportunity in the heart of Saint Clair Shores! This 2,200 SF well-maintained building, was constructed in 1983 and has a great layout with five (5) large executive offices, two (2) conference rooms, an open clerical area, a kitchenette, and a restroom. Move-in ready condition and existing tenants would consider leasing a portion of the building. With a convenient location in the "Nautical Mile" district and move-in condition, this property is primed to elevate your investment portfolio.

## ADDITIONAL PHOTOS

John E. De Wald, CPA PRINCIPAL
D: 248.663.0504 | C: 313.510.3777
johnd@pacommercial.com