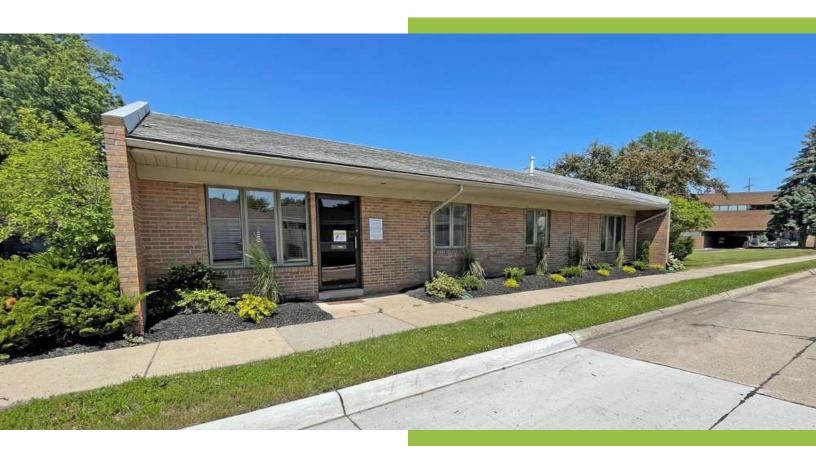

# 2,200 SF FREE-STANDING OFFICE BUILDING IN ST. CLAIR SHORES

24053 JEFFERSON AVE SAINT CLAIR SHORES, MI 48080

- Current Law & General Office Use
- Move-in Condition
- Ideal Owner/User or Investment Opportunity
- Existing Tenants Would Consider Leasing Back a Portion of Building
- Convenient Location in the "Nautical Mile"

### **PROPERTY OVERVIEW**

Introducing an exceptional investment or owner/user opportunity in the heart of Saint Clair Shores! This 2,200 SF well-maintained building, was constructed in 1983 and has a great layout with five (5) large executive offices, two (2) conference rooms, an open clerical area, a kitchenette, and a restroom. Move-in ready condition and existing tenants would consider leasing a portion of the building. With a convenient location in the "Nautical Mile" district and move-in condition, this property is primed to elevate your investment portfolio.

### **LOCATION OVERVIEW**

This stand-alone office building is located on the west side of Jefferson Ave, just north of 9 Mile Rd near the Nautical Mile.