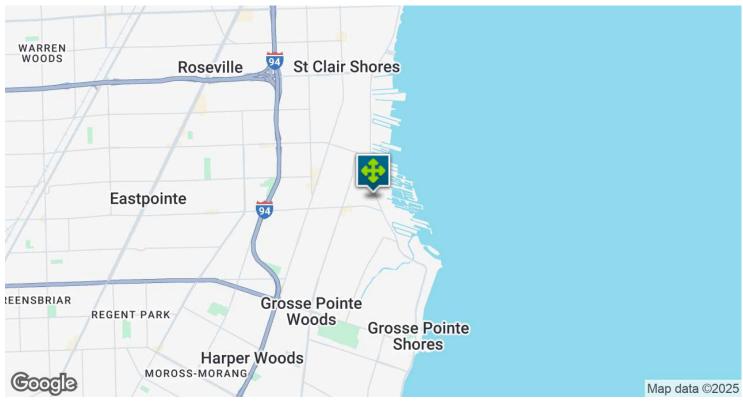

## **LOCATION MAP**

John E. De Wald, CPA PRINCIPAL
D: 248.663.0504 | C: 313.510.3777
johnd@pacommercial.com

### **LOCATION OVERVIEW**

This stand-alone office building is located on the west side of Jefferson Ave, just north of 9 Mile Rd near the Nautical Mile.