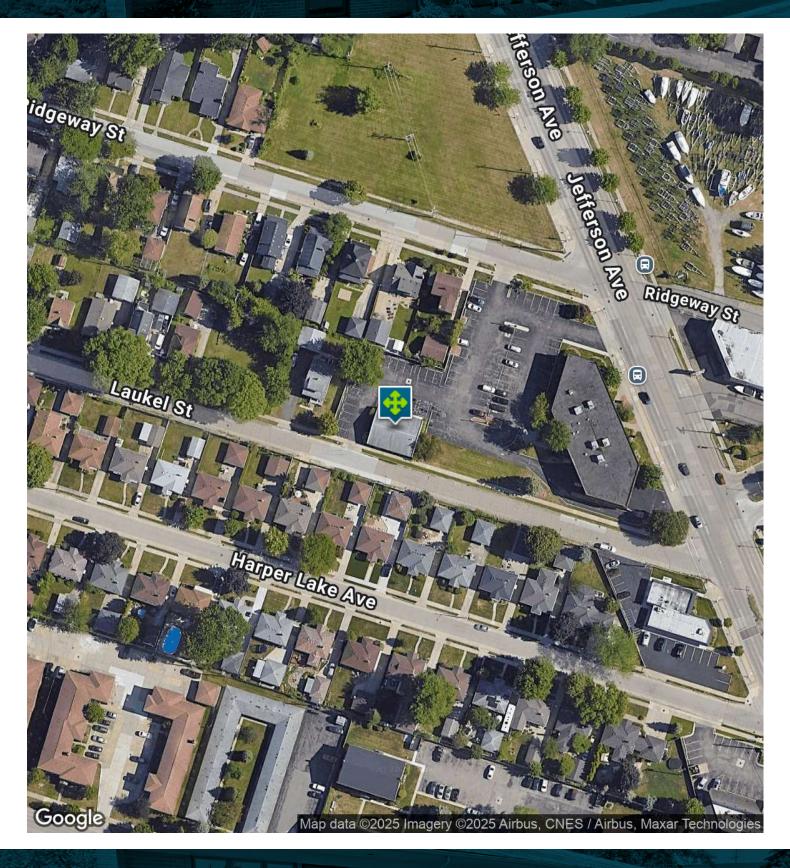

his stand-alone office building is located on the west side of Jefferson Ave, just north of 9 Mile Rd near the Nautical Mile.

#### **PROPERTY HIGHLIGHTS**

- Current Law & General Office Use
- Move-in Condition
- Ideal Owner/User or Investment Opportunity
- Existing Tenants Would Consider Leasing Back a Portion of Building

John E. De Wald, CPA PRINCIPAL
D: 248.663.0504 | C: 313.510.3777
johnd@pacommercial.com

## ADDITIONAL PHOTOS





John E. De Wald, CPA PRINCIPAL
D: 248.663.0504 | C: 313.510.3777
johnd@pacommercial.com

### 24053 JEFFERSON AVE, SAINT CLAIR SHORES, MI 48080 // FOR SALE

## **ADDITIONAL PHOTOS**







John E. De Wald, CPA PRINCIPAL
D: 248.663.0504 | C: 313.510.3777
johnd@pacommercial.com





## 24053 JEFFERSON AVE, SAINT CLAIR SHORES, MI 48080 // FOR SALE AERIAL MAP







## **LOCATION MAP**





John E. De Wald, CPA PRINCIPAL
D: 248.663.0504 | C: 313.510.3777
johnd@pacommercial.com

## 24053 JEFFERSON AVE, SAINT CLAIR SHORES, MI 48080 // FOR SALE

## **DEMOGRAPHICS MAP & REPORT**



| 1 MILE    | 3 MILES                                                              | 5 MILES                                                                                            |
|-----------|----------------------------------------------------------------------|----------------------------------------------------------------------------------------------------|
| 10,263    | 81,774                                                               | 227,048                                                                                            |
| 42.6      | 42.6