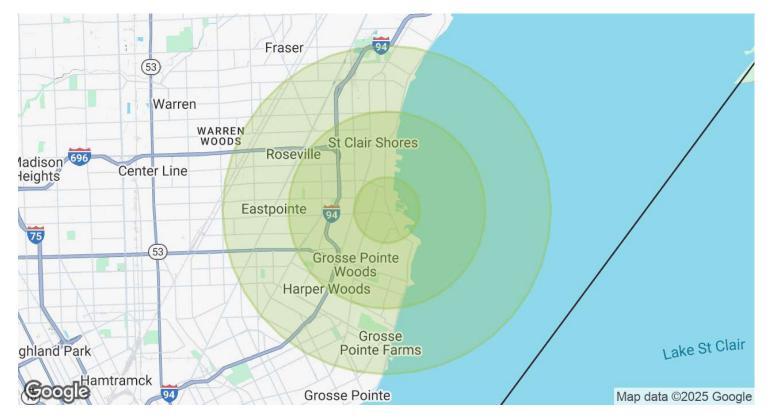

## **DEMOGRAPHICS MAP & REPORT**

| 1 MILE    | 3 MILES                                                              | 5 MILES                                                                                            |
|-----------|----------------------------------------------------------------------|----------------------------------------------------------------------------------------------------|
| 10,263    | 81,774                                                               | 227,048                                                                                            |
| 42.6      | 42.6                                                                 | 39.4                                                                                               |
| 40.0      | 41.0                                                                 | 37.6                                                                                               |
| 44.7      | 44.0                                                                 | 40.7                                                                                               |
| 1 MILE    | 3 MILES                                                              | 5 MILES                                                                                            |
| 4,827     | 34,388                                                               | 91,800                                                                                             |
| 2.1       | 2.4                                                                  | 2.5                                                                                                |
| \$58,310  | \$72,137                                                             | \$64,257                                                                                           |
| \$160,032 | \$188,709                                                            | \$162,979                                                                                          |
|           | 10,263<br>42.6<br>40.0<br>44.7<br>1 MILE<br>4,827<br>2.1<br>\$58,310 | 10,263 81,774 42.6 42.6 40.0 41.0 44.7 44.0  1 MILE 3 MILES 4,827 34,388 2.1 2.4 \$58,310 \$72,137 |