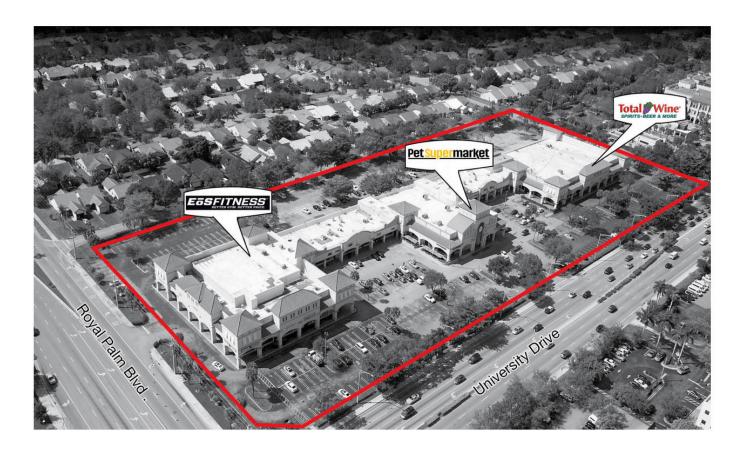

| 2,610 SF  |

| Suite | Tenant             | Size (SF) |
|-------|--------------------|-----------|
| 2444  | Available          | 5,214 SF  |
| 2446  | Pet Supermarket    | 9,800 SF  |
| 2528  | Vicky Bakery       | 2,420 SF  |
| 2530  | Smoke Shop         | 1,095 SF  |
| 2535  | Chini's Burritos   | 1,240 SF  |
| 2536  | Color Fast Studios | 992 SF    |
| 2544  | Salon Suites       | 5,612 SF  |
| 2554  | Lao Hu Tong Asian  | 6,073 SF  |

| Suite | Tenant              | Size (SF) |
|-------|---------------------|-----------|
| 2558  | Check Cashing Store | 1,450 SF  |
| 2560  | Cinnaholic          | 1,289 SF  |
| 2562  | Smoothie King       | 1,295 SF  |
| 2564  | Total Wine          | 25,251 SF |
|       |                     |           |

## Royal University Plaza | Demographics





#### **Population**

1-Mile: 20,375 3-Miles: 166,944 5-Miles: 367,690



#### **Median Age**

1-Mile: 39.9 3-Miles: 40.7 5-Miles: 41.6



### **Total Households**

1-Mile: 7,423 3-Miles: 59,816 5-Miles: 137,684



#### Average HH Income

1-Mile: \$94,568 3-Miles: \$108,259 5-Miles: \$104,387