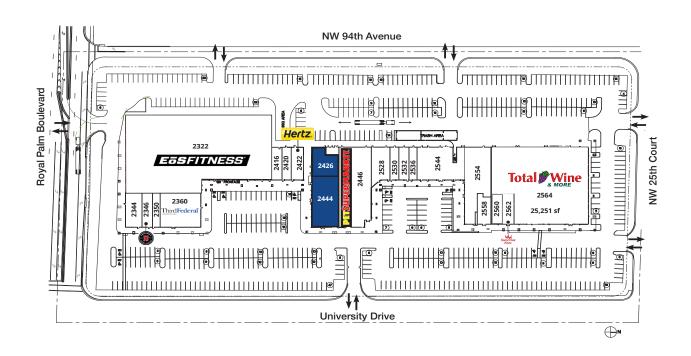

# Royal University Plaza | Site Plan

| Suite | Tenant              | Size (SF) |
|-------|---------------------|-----------|
| 2344  | Eyesite Vision      | 2,105 SF  |
| 2346  | Jimmy John's        | 1,321 SF  |
| 2350  | Sharkey's           | 972 SF    |
| 2352  | Third Federal S&L   | 5,129 SF  |
| 2416  | Tran Nails Spa      | 1,360 SF  |
| 2420  | O-Town's Barbershop | 1,124 SF  |
| 2422  | Hertz               | 1,518 SF  |
| 2426  | Available           | 2,610 SF  |

| Suite | Tenant             | Size (SF) |
|-------|--------------------|-----------|
| 2444  | Available          | 5,214 SF  |
| 2446  | Pet Supermarket    | 9,800 SF  |
| 2528  | Vicky Bakery       | 2,420 SF  |
| 2530  | Smoke Shop         | 1,095 SF  |
| 2535  | Chini's Burritos   | 1,240 SF  |
| 2536  | Color Fast Studios | 992 SF    |
| 2544  | Salon Suites       | 5,612 SF  |
| 2554  | Lao Hu Tong Asian  | 6,073 SF  |

| Suite | Tenant              | Size (SF) |
|-------|---------------------|-----------|
| 2558  | Check Cashing Store | 1,450 SF  |
| 2560  | Cinnaholic          | 1,289 SF  |
| 2562  | Smoothie King       | 1,295 SF  |
| 2564  | Total Wine          | 25,251 SF |
|       |                     |           |