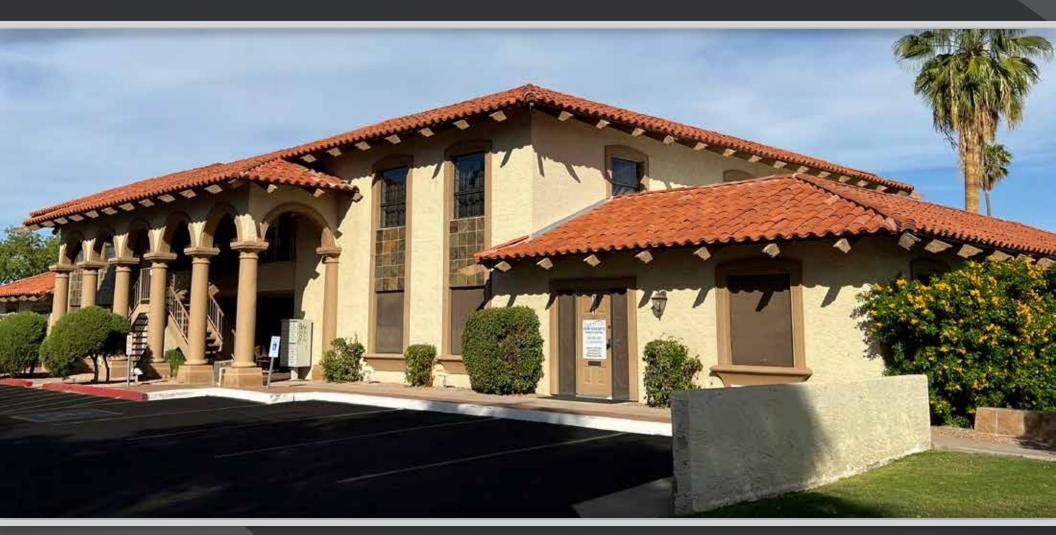

# EAST BASELINE PROFESSIONAL PLAZA

1250 E BASELINE RD | TEMPE, AZ 85283

# EAST BASELINE PROFESSIONAL PLAZA

Ideally located in the Lakeshore/Baseline Office Corridor. Close proximity to US 60 and Sky Harbor International Airport.

**SUITE 104** | ±1,619 SF \$21.85 PSF/YR FS (NET JANITORIAL)