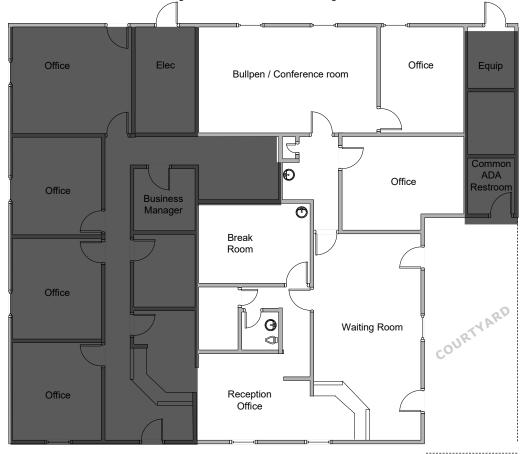

## **SUITE 104** | ±1,619 SF \$21.85 PSF/YR FS (NET JANITORIAL)

- RECEPTION
- 2 OFFICES
- CONFERENCE ROOM / BULLPEN
- RESTROOM

- STORAGE
- BREAK ROOM
- 2 COVERED PARKING **SPACES**
- MASTER LEASE **EXPIRES 3/31/26**

# EAST BASELINE PROFESSIONAL PLAZA

Ideally located in the Lakeshore/Baseline Office Corridor. Close proximity to US 60 and Sky Harbor International Airport.

**SUITE 104** | ±1,619 SF \$21.85 PSF/YR FS (NET JANITORIAL)