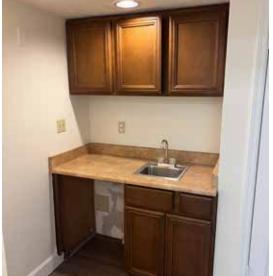

## **SUITE 104 PHOTOS**

## **SUITE 104** | ±1,619 SF \$21.85 PSF/YR FS (NET JANITORIAL)

- RECEPTION
- 2 OFFICES
- CONFERENCE ROOM / BULLPEN
- RESTROOM

- STORAGE
- BREAK ROOM
- 2 COVERED PARKING **SPACES**
- MASTER LEASE **EXPIRES 3/31/26**