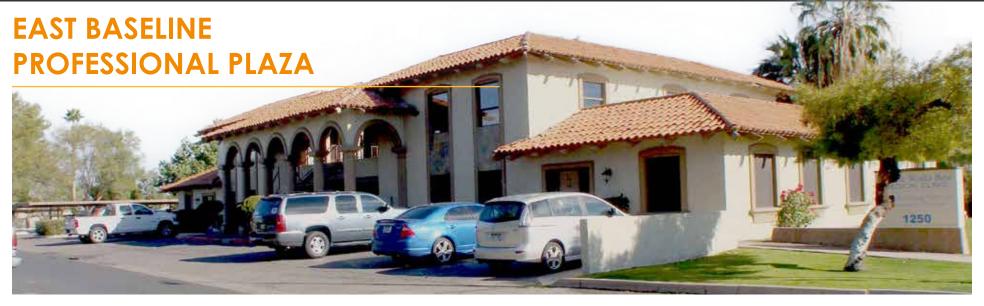

# EAST BASELINE PROFESSIONAL PLAZA

1250 E BASELINE RD | TEMPE, AZ 85283

### **ADDRESS**

1250 E Baseline Rd Tempe, AZ

# EAST BASELINE PROFESSIONAL PLAZA

Ideally located in the Lakeshore/Baseline Office Corridor. Close proximity to US 60 and Sky Harbor International Airport.

**SUITE 104** | ±1,619 SF \$21.85 PSF/YR FS (NET JANITORIAL)