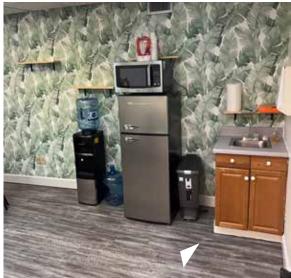

## **SUITE 104 PHOTOS**

## **SUITE 104** | ±1,619 SF \$21.85 PSF/YR FS (NET JANITORIAL)

- RECEPTION
- 2 OFFICES
- CONFERENCE ROOM / BULLPEN
- RESTROOM

- STORAGE
- BREAK ROOM
- 2 COVERED PARKING **SPACES**
- MASTER LEASE **EXPIRES 3/31/26**