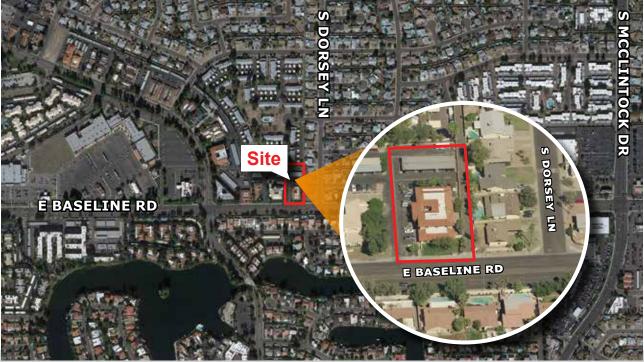

### **ADDRESS**

1250 E Baseline Rd Tempe, AZ

# EAST BASELINE PROFESSIONAL PLAZA

Ideally located in the Lakeshore/Baseline Office Corridor. Close proximity to US 60 and Sky Harbor International Airport.

**SUITE 104** | ±1,619 SF \$21.85 PSF/YR FS (NET JANITORIAL)