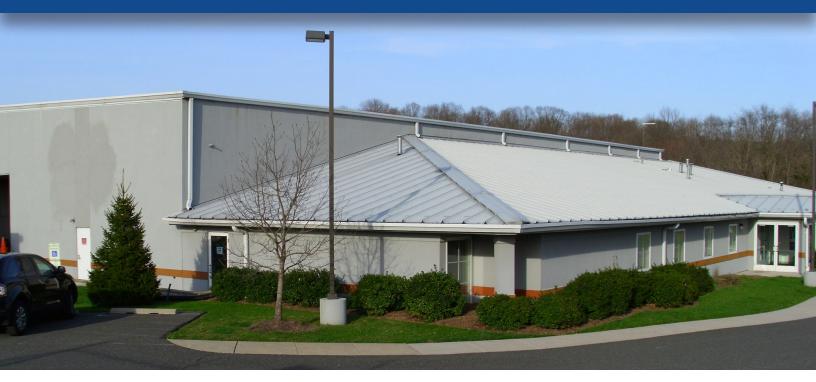

# **371 CIRCLE OF PROGRESS DR**

Pottstown, PA 19464 | Flex/Warehouse Space for Lease

#### **Property Highlights**

- Proximity to Rt-100 (Pottstown Pike) and PA-422 (Benjamin Franklin Highway)
- Crane served
- 400a/480v 3p Power
- 1 12'x12' drive-in door