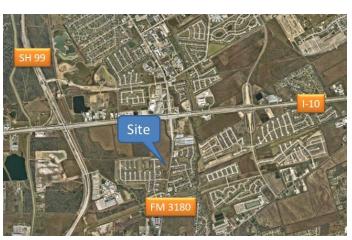

## EXCLUSIVE OFFERING Commercial Reserve Land

FM 3180 @ I-10, Mont Belvieu

- Divisible from 1.2 to 1.8 Acres
- Utilities at Site
- No City or MUD Tax
- FM 3180 Road Frontage
- Mont Belvieu Market Area
- High Commercial Demand
- 0.6 Mile South of I-10
- FM 3180 Road Construction Near Complete

Sales Price: \$19.00 SF

This property is a commercial reserve from the Legends Bay Subdivision. It is being divided from a larger tract and can vary in size from 1.2 to 1.8 acres. Water and Sewer are provided by Aqua Texas and are either on site or very close. Access will be via a common drive with the property to the north which will be a national auto parts store. The site is approximately 0.6 mile south of I-10 and Mont Belvieu's city limits. It provides access to the booming market area without Mont Belvieu's restrictions. It has a very low tax rate of only \$ 1.81219 per \$100 of evaluation.