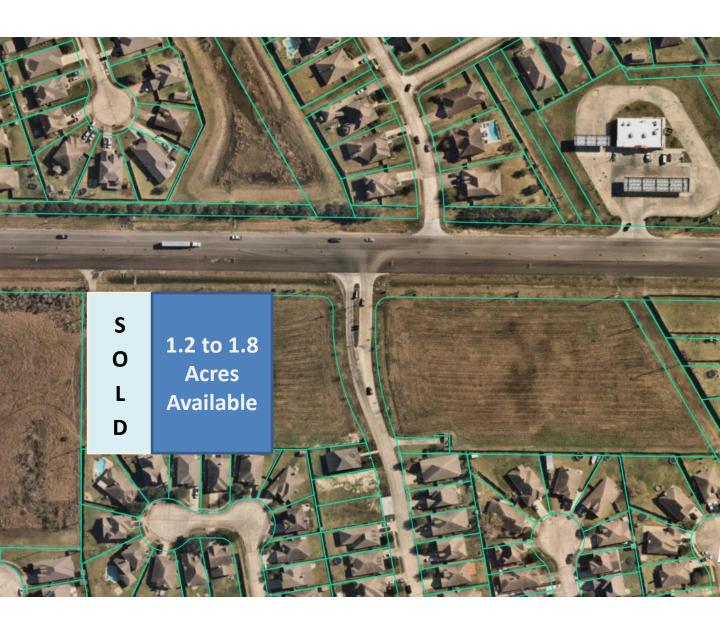

## EXCLUSIVE OFFERING Commercial Reserve Land

FM 3180 @ I-10, Mont Belvieu

- Divisible from 1.2 to 1.8 Acres
- Utilities at Site
- No City or MUD Tax
- FM 3180 Road Frontage
- Mont Belvieu Market Area
- High Commercial Demand
- 0.6 Mile South of I-10
- FM 3180 Road Construction Near Complete

Sales Price: \$19.00 SF

This property is a commercial reserve from the Legends Bay Subdivision. It is being divided from a larger tract and can vary in size from 1.2 to 1.8 acres. Water and Sewer are provided by Aqua Texas and are either on site or very close. Access will be via a common drive with the property to the north which will be a national auto parts store. The site is approximately 0.6 mile south of I-10 and Mont Belvieu's city limits. It provides access to the booming market area without Mont Belvieu's restrictions. It has a very low tax rate of only \$ 1.81219 per \$100 of evaluation.