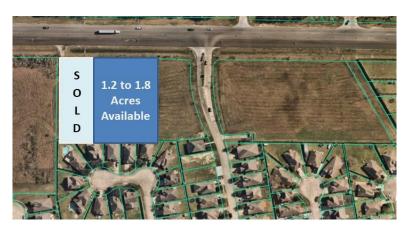

## EXCLUSIVE OFFERING Commercial Reserve Land

FM 3180 @ I-10, Mont Belvieu

- Divisible from 1.2 to 1.8 Acres
- Utilities at Site
- No City or MUD Tax
- FM 3180 Road Frontage
- Mont Belvieu Market Area
- High Commercial Demand
- 0.6 Mile South of I-10
- FM 3180 Road Construction Near Complete

Sales Price: \$19.00 SF

This property is a commercial reserve from the Legends Bay Subdivision. It is being divided from a larger tract and can vary in size from 1.2 to 1.8 acres. Water and Sewer are provided by Aqua Texas and are either on site or very close. Access will be via a common drive with the property to the north which will be a national auto parts store. The site is approximately 0.6 mile south of I-10 and Mont Belvieu's city limits. It provides access to the booming market area without Mont Belvieu's restrictions. It has a very low tax rate of only \$ 1.81219 per \$100 of evaluation.