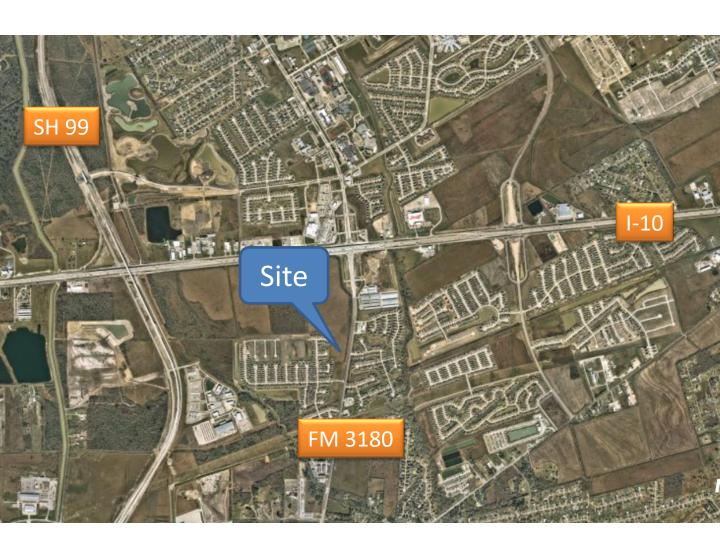

## EXCLUSIVE OFFERING Commercial Reserve Land

FM 3180 @ I-10, Mont Belvieu

- Divisible from 1.2 to 1.8 Acres
- Utilities at Site
- No City or MUD Tax
- FM 3180 Road Frontage
- Mont Belvieu Market Area
- High Commercial Demand
- 0.6 Mile South of I-10
- FM 3180 Road Construction Near Complete

Sales Price: \$19.00 SF

This property is a commercial reserve from the Legends Bay Subdivision. It is being divided from a larger tract and can vary in size from 1.2 to 1.8 acres. Water and Sewer are provided by Aqua Texas and are either on site or very close. Access will be via a common drive with the property to the north which will be a national auto parts store. The site is approximately 0.6 mile south of I-10 and Mont Belvieu's city limits. It provides access to the booming market area without Mont Belvieu's restrictions. It has a very low tax rate of only \$ 1.81219 per \$100 of evaluation.