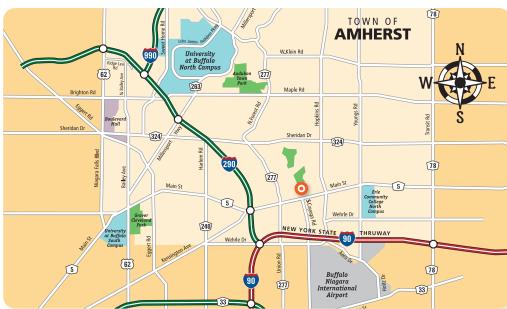

## **PROPERTY FEATURES**

- Historic Village of Williamsville location
- Walking distance to restaurants, shops, banks, businesses, Town and Village Municipal Halls
- Currently home to medical, legal, financial and insurance firms
- Walking distance to beautiful Glen Park
- On-site, off street parking
- Easy access to all major thoroughfares: 33, 90, 190 and 290
- 20 minute drive to downtown Buffalo
- Proximity to UB, ECC and Daemen College

- 10 minute drive to the Buffalo Niagara International Airport
- Full service property management team
- NFTA Bus Route