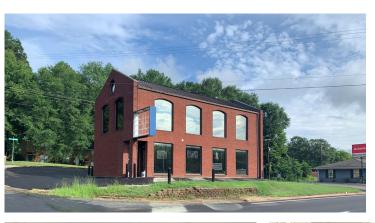

# **SPACE FEATURES:**

- 2,175 SF 2-Story Building with Great North University Drive Frontage
- New 2" Topcoat on Asphalt Parking Surrounding Building
- Interior Freshly Painted with All New Flooring (Porcelain and Wood Look Luxury Vinyl Tile)
- Executive Suites with Gross Rent Structure which Includes all Expenses Other than Connectivity

#### **PROPERTY HIGHLIGHTS**

- **+** Zoned B-2 General Business
- Corner Lot with ~95 Feet of Frontage along North University Drive and ~77 Feet of Frontage on Tanglewood Drive
- + 15,000+ VPD on North University Drive Property
- Just Over 0.5 Miles South of the North University Drive Walmart and 1 mile from the Southern Border to the Stephen F Austin State University Campus