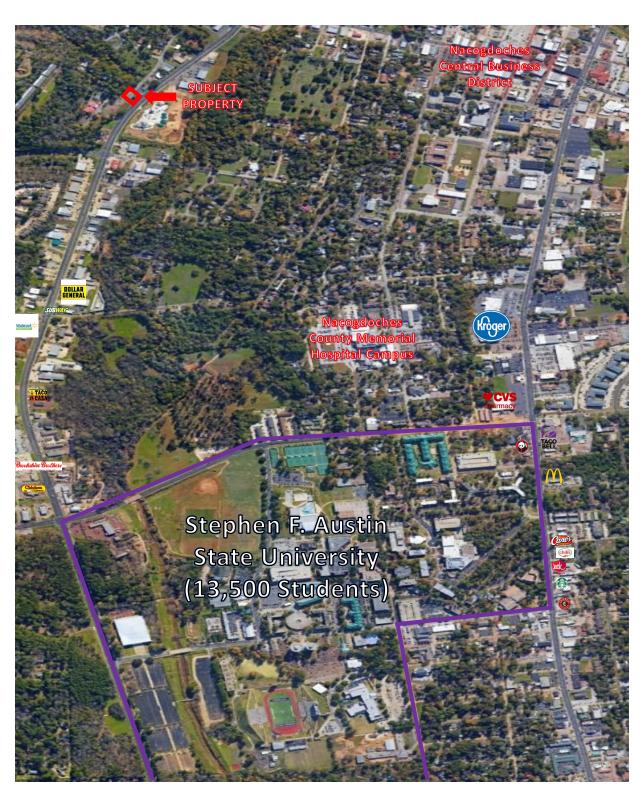

#### **PROPERTY HIGHLIGHTS**

- **+** Zoned B-2 General Business
- Corner Lot with ~95 Feet of Frontage along North University Drive and ~77 Feet of Frontage on Tanglewood Drive
- + 15,000+ VPD on North University Drive Property
- Just Over 0.5 Miles South of the North University Drive Walmart and 1 mile from the Southern Border to the Stephen F Austin State University Campus