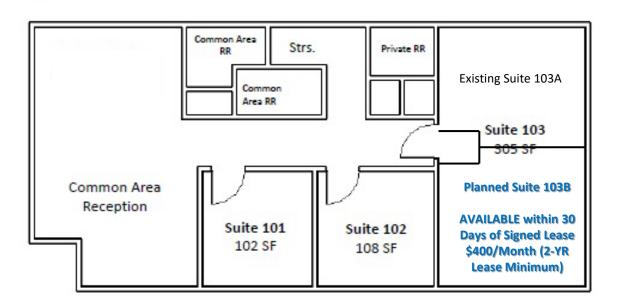

# FIRST FLOOR

Suite 101 (102 SF): LEASED Suite 102 (108 SF): LEASED Suite 103A (150 SF): LEASED Suite 103B (150 SF): \$400.00/MTH Available within 30 Days

# First Floor