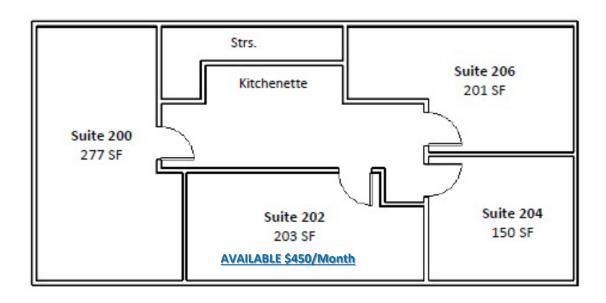

## SECOND FLOOR

Suite 200 (277 SF): LEASED Suite 202 (203 SF): \$450.00/MTH Suite 204 (150 SF): LEASED Suite 206 (201 SF): LEASED

Rates inclusive of base rent, pro rata share of property taxes, building insurance, CAM and all utilities other than connectivity

# Second Floor

2024 CPRE Commercial This information has been obtained from sources deemed to be reliable. We have not verified it and make no guarantee, warranty or representation about it. Any projections, assumptions or estimates used are for example only and do not represent the current or future performance of the property. You and your advisors should conduct a careful, independent investigation of the property to determine to your satisfaction the suitability of the property for your needs. Photos herein are the property of their respective owners and use of these images without the express written consent of the owner is prohibited.