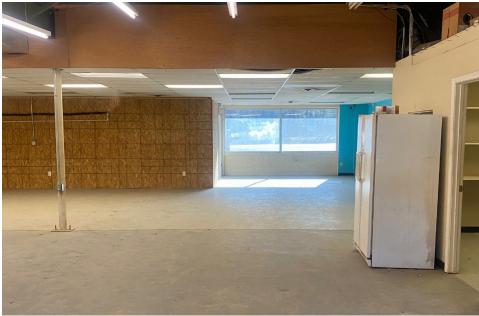

15049 Dahlgren Rd
KING GEORGE, VA 22485



Price: \$12 PSF

NNN: \$1.20

Available: 1/1/2024



### INTERIOR IMAGES & GARAGE DOOR



J R A









# FLOORPLAN



|          | roll up door  | 50'      |
|----------|---------------|----------|
| closet   |               |          |
|          |               |          |
| bathroom | ware          | ehouse   |
| office   |               | 65       |
|          |               |          |
|          |               |          |
|          |               |          |
|          | showroom/lobb | y office |
|          | Ī             | I I      |





## DEMOGRAPHIC/INCOME REPORT



| INCOME                  | 2 mile    | 5 mile    | 10 mile   |
|-------------------------|-----------|-----------|-----------|
| Avg Household Income    | \$117,932 | \$114,254 | \$106,838 |
| Median Household Income | \$106,747 | \$100,296 | \$86,778  |
| < \$25,000              | 57        | 206