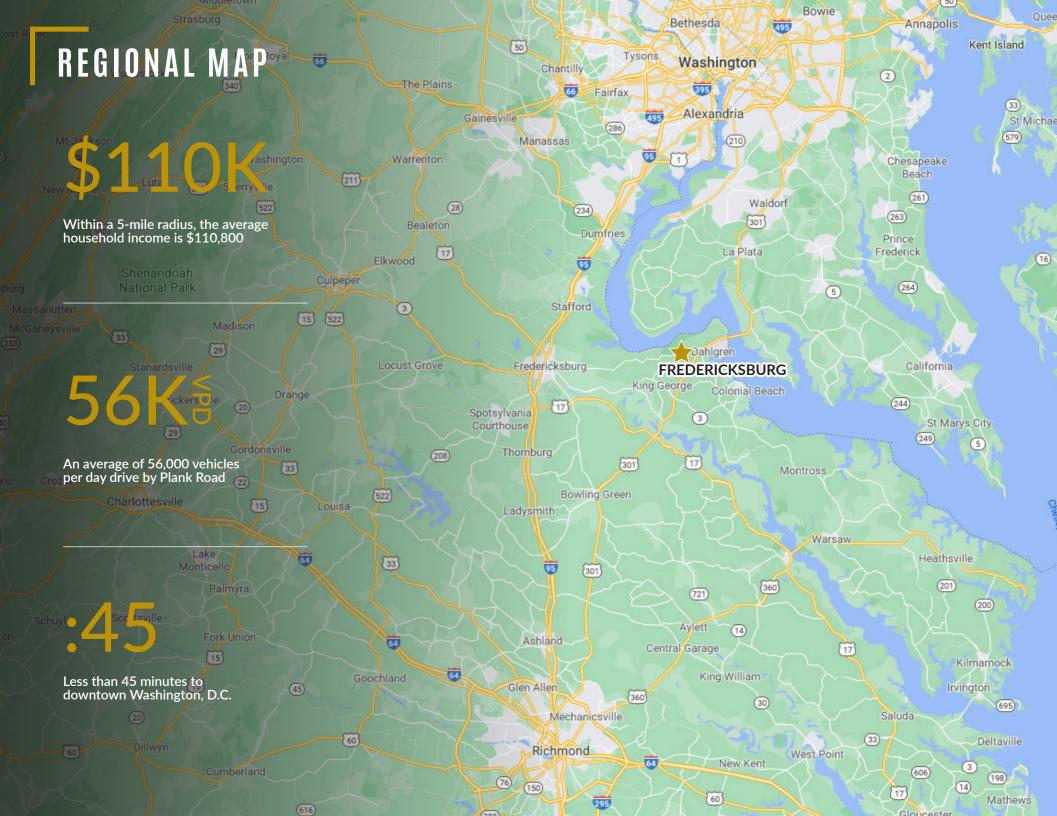

## DEMOGRAPHIC/INCOME REPORT

| INCOME                  | 2 mile    | 5 mile    | 10 mile   |
|-------------------------|-----------|-----------|-----------|
| Avg Household Income    | \$117,932 | \$114,254 | \$106,838 |
| Median Household Income | \$106,747 | \$100,296 | \$86,778  |
| < \$25,000              | 57        | 206       | 1,527     |
| \$25,000 - 50,000       | 176       | 638       | 2,318     |
| \$50,000 - 75,000       | 151       | 624       | 1,841     |
| \$75,000 - 100,000      | 135       | 391       | 1,489     |
| \$100,000 - 125,000     | 176       | 591       | 1,617     |
| \$125,000 - 150,000     | 159       | 409       | 1,200     |
| \$150,000 - 200,000     | 173       | 503       | 1,464     |
| \$200,000+              | 106       | 370       | 1,319     |

| 2010 Paralletina 27/0 70/7 20/00                      |  |
|-------------------------------------------------------|--|
| <b>2010 Population</b> 2,669 7,967 29,630             |  |
| <b>2022 Population</b> 2,931 10,400 34,158            |  |
| <b>2027 Population Projection</b> 2,991 10,864 35,312 |  |
| <b>Annual Growth 2010-2022</b> 0.8% 2.3% 1.2%         |  |
| <b>Annual Growth 2022-2027</b> 0.4% 0.9% 0.7%         |  |
| Median Age 40.1 37.1 40.6                             |  |
| Bachelor's Degree or Higher 38% 37% 28%               |  |
| <b>U.S. Armed Forces</b> 130 413 596                  |  |