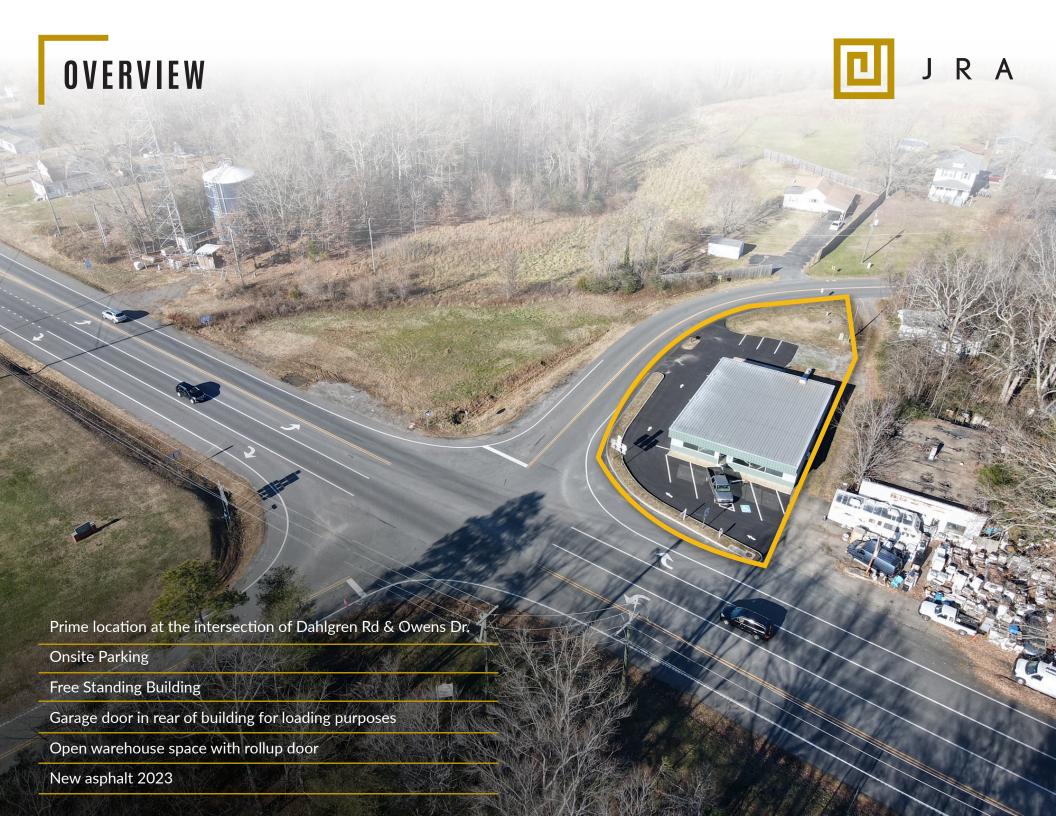

# FLOORPLAN

|          | roll up door  | 50'      |
|----------|---------------|----------|
| closet   |               |          |
|          |               |          |
| bathroom | ware          | ehouse   |
| office   |               | 65       |
|          |               |          |
|          |               |          |
|          |               |          |
|          | showroom/lobb | y office |
|          | Ī             | I I      |