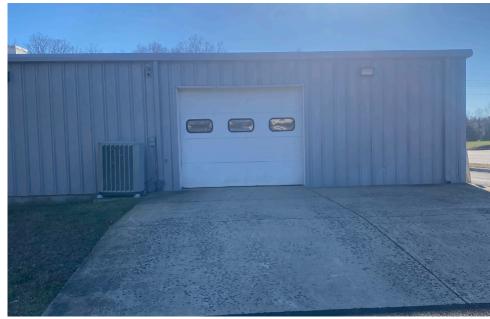

15049 Dahlgren Rd
KING GEORGE, VA 22485



Price: \$12 PSF

NNN: \$1.20

Available: 1/1/2024



### INTERIOR IMAGES & GARAGE DOOR



J R A









# FLOORPLAN



|          | roll up door  | 50'      |
|----------|---------------|----------|
| closet   |               |          |
|          |               |          |
| bathroom | ware          | ehouse   |
| office   |               | 65       |
|          |               |          |
|          |               |          |
|          |               |          |
|          | showroom/lobb | y office |
|          | Ī             | I I      |





## DEMOGRAPHIC/INCOME REPORT



| INCOME                  | 2 mile    | 5 mile    | 10 mile   |
|-------------------------|-----------|-----------|-----------|
| Avg Household Income    | \$117,932 | \$114,254 | \$106,838 |
| Median Household Income | \$106,747 | \$100,296 | \$86,778  |
| < \$25,000              | 57        | 206