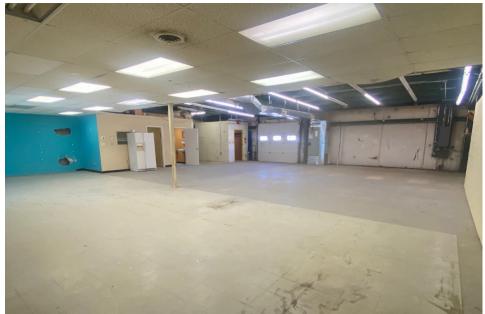

15049 Dahlgren Rd
KING GEORGE, VA 22485



Price: \$12 PSF

NNN: \$1.20

Available: 1/1/2024



### INTERIOR IMAGES & GARAGE DOOR



J R A









# FLOORPLAN



|          | roll up door  | 50'      |
|----------|---------------|----------|
| closet   |               |          |
|          |               |          |
| bathroom | ware          | ehouse   |
| office   |               | 65       |
|          |               |          |
|          |               |          |
|          |               |          |
|          | showroom/lobb | y office |
|          | Ī             | I I      |





## DEMOGRAPHIC/INCOME REPORT



| INCOME                  | 2 mile    | 5 mile    | 10 mile   |
|-------------------------|-----------|-----------|-----------|
| Avg Household Income    | \$117,932 | \$114,254 | \$106,838 |
| Median Household Income | \$106,747 | \$100,296 | \$86,778  |
| < \$25,000              | 57        | 206