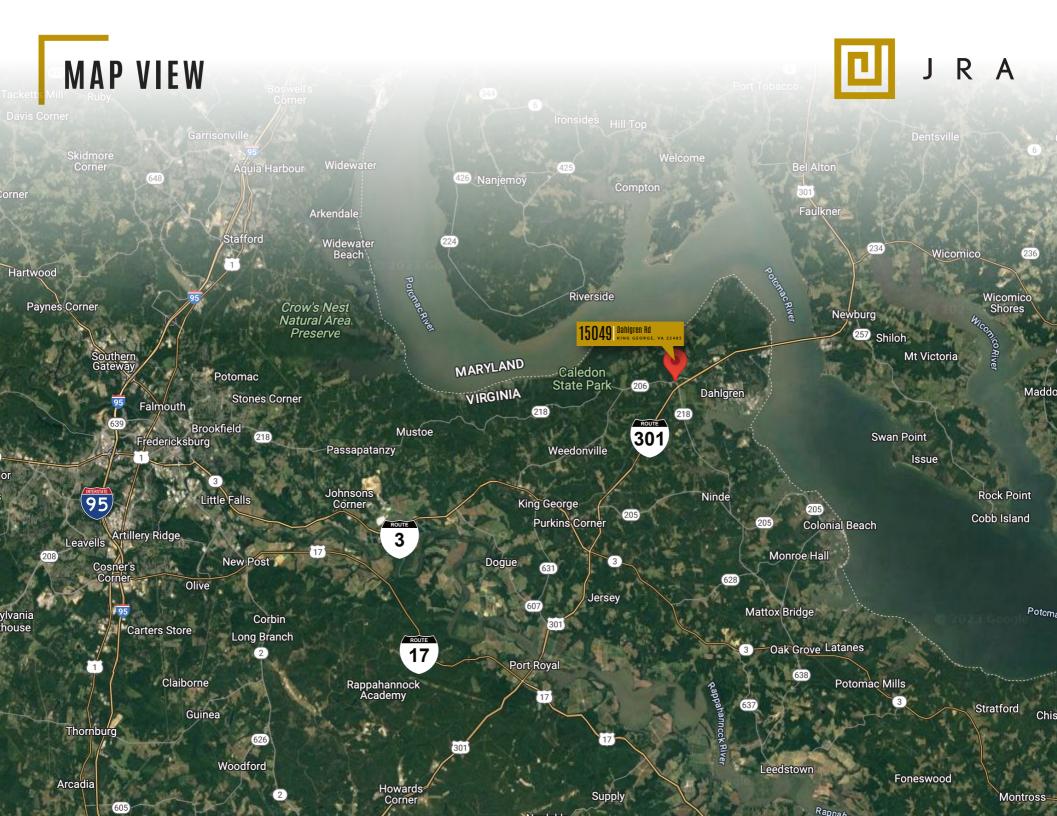

15049 Dahlgren Rd
KING GEORGE, VA 22485

Price: \$12 PSF

NNN: \$1.20

Available: 1/1/2024