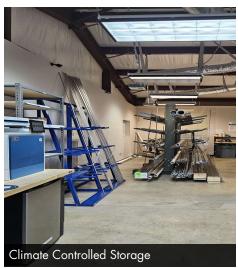

#### **PROPERTY HIGHLIGHTS**

- Building Designed to be a 1 or 2 Tenant Property
- Open Area Reception
- One Conference Room
- One Training/Learning Room
- One Private Office
- Two ADA Restrooms
- Kitchenette
- Ample Climate Controlled Storage
- · Ample Parking