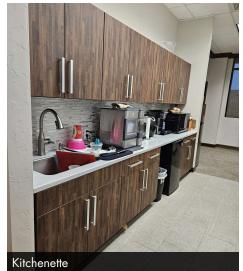

#### **PROPERTY HIGHLIGHTS**

- Building Designed to be a 1 or 2 Tenant Property
- Open Area Reception
- One Conference Room
- One Training/Learning Room
- One Private Office
- Two ADA Restrooms
- Kitchenette
- Ample Climate Controlled Storage
- · Ample Parking