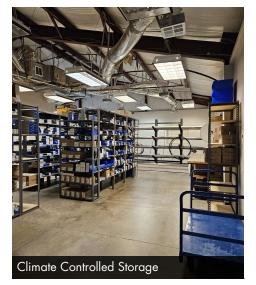

#### **PROPERTY HIGHLIGHTS**

- Building Designed to be a 1 or 2 Tenant Property
- Open Area Reception
- One Conference Room
- One Training/Learning Room
- One Private Office
- Two ADA Restrooms
- Kitchenette
- Ample Climate Controlled Storage
- · Ample Parking