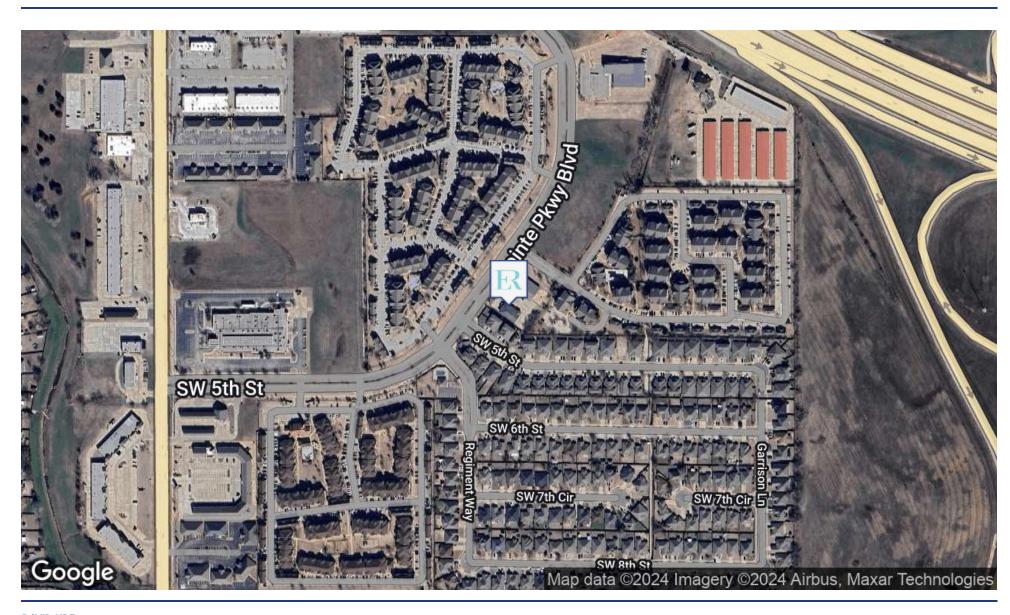

#### **LOCATION OVERVIEW**

Beautifully maintained Office Building for Sale located along Pointe Parkway Blvd. in Yukon, Oklahoma. One - half mile South of I-40 - just off Mustang Rd.