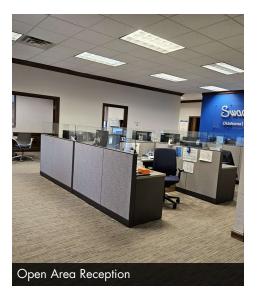

#### **PROPERTY HIGHLIGHTS**

- Building Designed to be a 1 or 2 Tenant Property
- Open Area Reception
- One Conference Room
- One Training/Learning Room
- One Private Office
- Two ADA Restrooms
- Kitchenette
- Ample Climate Controlled Storage
- · Ample Parking