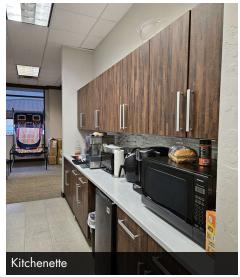

#### **PROPERTY HIGHLIGHTS**

- Building Designed to be a 1 or 2 Tenant Property
- Open Area Reception
- One Conference Room
- One Training/Learning Room
- One Private Office
- Two ADA Restrooms
- Kitchenette
- Ample Climate Controlled Storage
- · Ample Parking