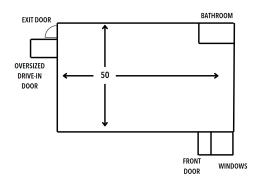

#### LISTING DATA

**AVAILABLE SF:** 2,500 SF

TERM: 11/1/2024 - 3/3/2026

#### **BUILDING DATA**

TOTAL BUILDING SF: 148,434 SF YEAR BUILT: 1987 **ZONING:** 