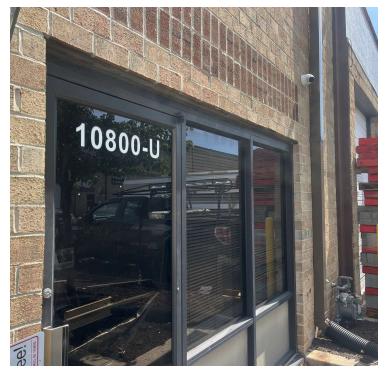

# INDUSTRIAL FOR SUBLEASE **10800 HANNA ST**

Beltsville, MD 20705 Available: 2,500 SF

### **PROPERTY OVERVIEW**

Discover a prime subleasing opportunity at 10800 Hanna St, Beltsville, MD. This modern property offers customizable spaces, ample parking, and high visibility. With contemporary design and sustainable features, it's the ideal foundation for business success.