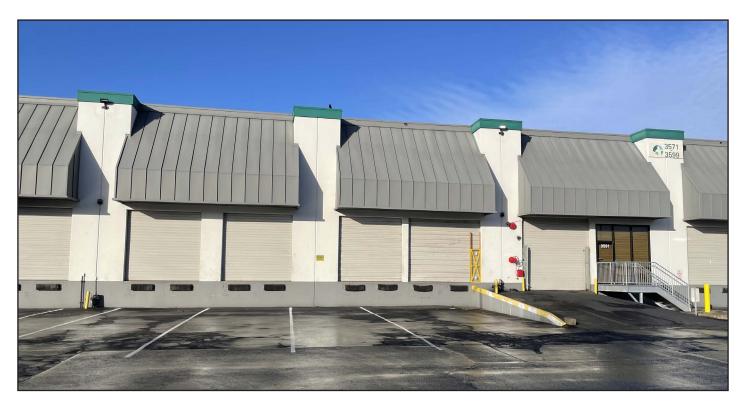

# 22,500 SF

### **FACILITY**

- Approximately 22,500 SF Available
- 446 SF of office
- Four (4) Docks
- One (1) Grade
- Fully Sprinklered
- 24' Clear Height
- 100amps, 480V, 3-phase