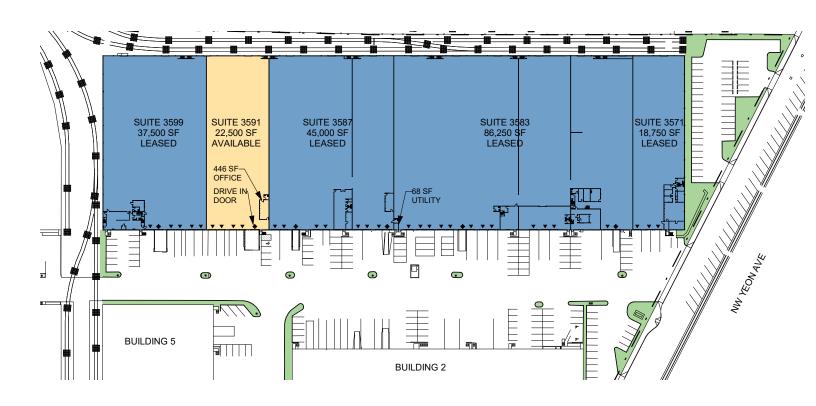

# 22,500 SF

### **FACILITY**

- Approximately 22,500 SF Available
- 446 SF of office
- Four (4) Docks
- One (1) Grade
- Fully Sprinklered
- 24' Clear Height
- 100amps, 480V, 3-phase