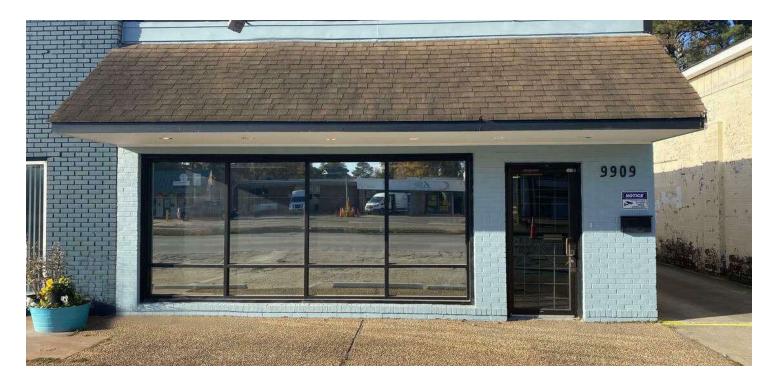

## COMMERCIAL SPACE FOR LEASE 9909 WARWICK BLVD Newport News, VA 23601

## PROPERTY DESCRIPTION

Located in the heart of Newport News, VA, this vibrant area offers a dynamic mix of amenities and attractions. Your team will enjoy convenient access to nearby retail centers, dining options, and green spaces, perfect for a lunchtime stroll. The location also provides easy access to popular landmarks like the Mariners' Museum & Park, offering a glimpse into local history and outdoor leisure activities. For a cultural experience, the Virginia Living Museum and Ferguson Center for the Arts are just a short drive away. The area's diverse offerings make it an ideal setting for businesses seeking a thriving and engaging environment.

## **OFFERING SUMMARY**

| Lease Rate:    | \$9.23 SF/yr (NNN) |  |  |
|----------------|--------------------|--|--|
| Available SF:  | 3,250 SF           |  |  |
| Lot Size:      | 4,711 SF           |  |  |
| Building Size: | 3,283 SF           |  |  |
|                |                    |  |  |