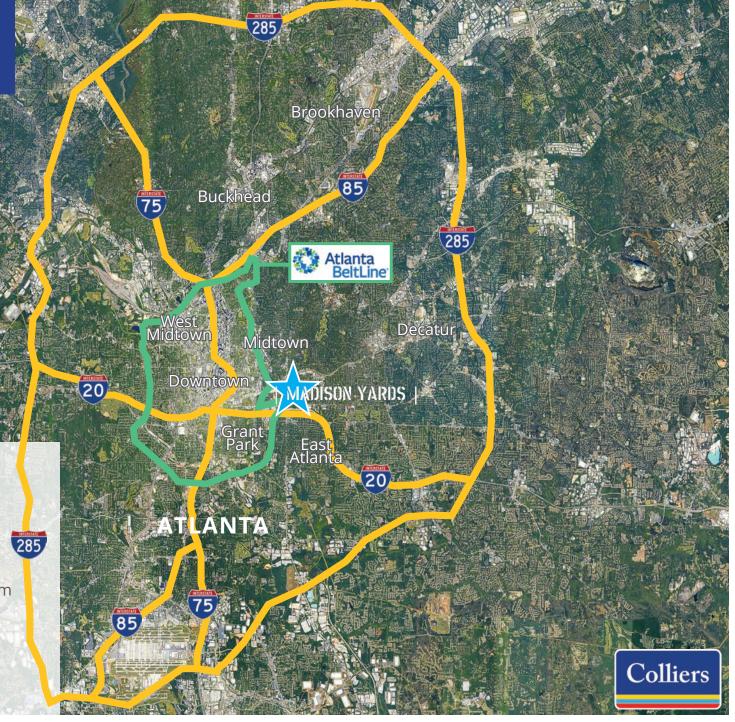

818  |
| 702      | First Watch                        | 4,190  |
| 704      | Eden Smoothies                     | 1,465  |
| 706      | Salata                             | 2,500  |
| 810      | Lucky and Lady Pet Spa             | 6,000  |
| 814      | Solidcore                          | 1,600  |
| 816      | Orangetheory                       | 2,800  |
| 902      | The Sky Barre                      | 1,200  |
| 903      | Ease Wellness Chiropractic         | 1,285  |
| 904      | Unique Threading & Wax             | 1,000  |





# 905 Memorial Drive

#### **Location Map**



## FOR ADDITIONAL INFORMATION CONTACT

Whitney Spangler SVP & Principal +1 404 574 1046 whitney.spangler@colliers.com

#### **David Martos**

Associate Vice President +1 404 574 1003 david.martos@colliers.com