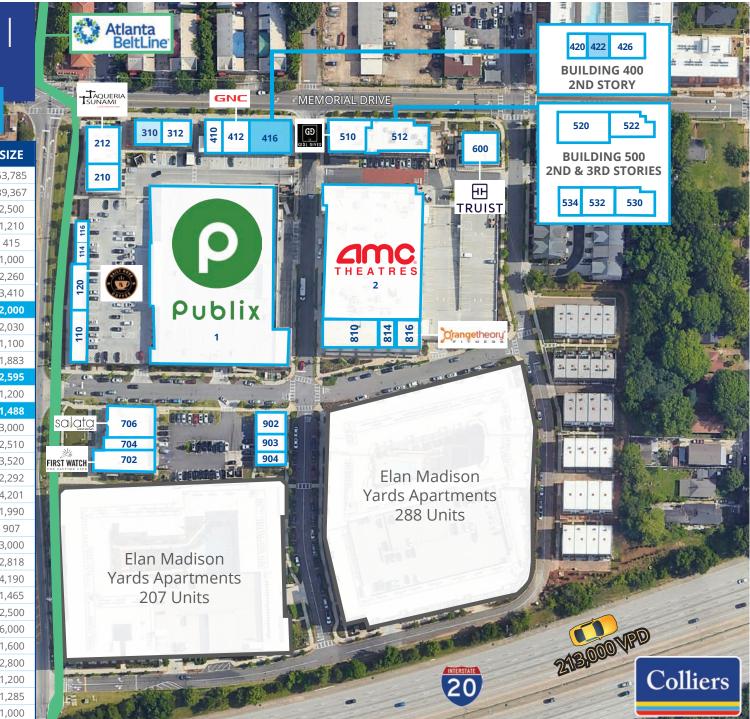

#### Site Plan

| H (AL PA |                                    |        |
|----------|------------------------------------|--------|
| SUITE    | TENANT                             | SIZE   |
| 1        | Publix                             | 53,785 |
| 2        | AMC Theatres                       | 39,367 |
| 110      | Common Companion Vet               | 2,500  |
| 120      | Daily Dose                         | 1,210  |
| 114      | Holistic Hemp                      | 415    |
| 116      | Kilwins                            | 1,000  |
| 210      | Curry Up Now                       | 2,260  |
| 212      | Taqueria Tsunami                   | 3,410  |
| 310      | AVAILABLE                          | 2,000  |
| 312      | Boardroom Salon                    | 2,030  |
| 410      | Carriage Cleaners                  | 1,100  |
| 412      | GNC                                | 1,883  |
| 416      | AVAILABLE NOVEMBER 2024            | 2,595  |
| 420      | Luxury Tax Accountant              | 1,200  |
| 422      | AVAILABLE                          | 1,488  |
| 426      | Blanc Nail Bar                     | 3,000  |
| 510      | Girl Diver                         | 2,510  |
| 512      | Casa Coya                          | 3,520  |
| 520      | Highland Yoga                      | 2,292  |
| 522      | Salon Lofts                        | 4,201  |
| 530      | Braces Braces                      | 1,990  |
| 532      | Cruise Planners & SmartBird Travel | 907    |
| 534      | Madison Yards Family Dentistry     | 3,000  |
| 600      | Truist                             | 2,818  |
| 702      | First Watch                        | 4,190  |
| 704      | Eden Smoothies                     | 1,465  |
| 706      | Salata                             | 2,500  |
| 810      | Lucky and Lady Pet Spa             | 6,000  |
| 814      | Solidcore                          | 1,600  |
| 816      | Orangetheory                       | 2,800  |
| 902      | The Sky Barre                      | 1,200  |
| 903      | Ease Wellness Chiropractic         | 1,285  |
| 904      | Unique Threading & Wax             | 1,000  |