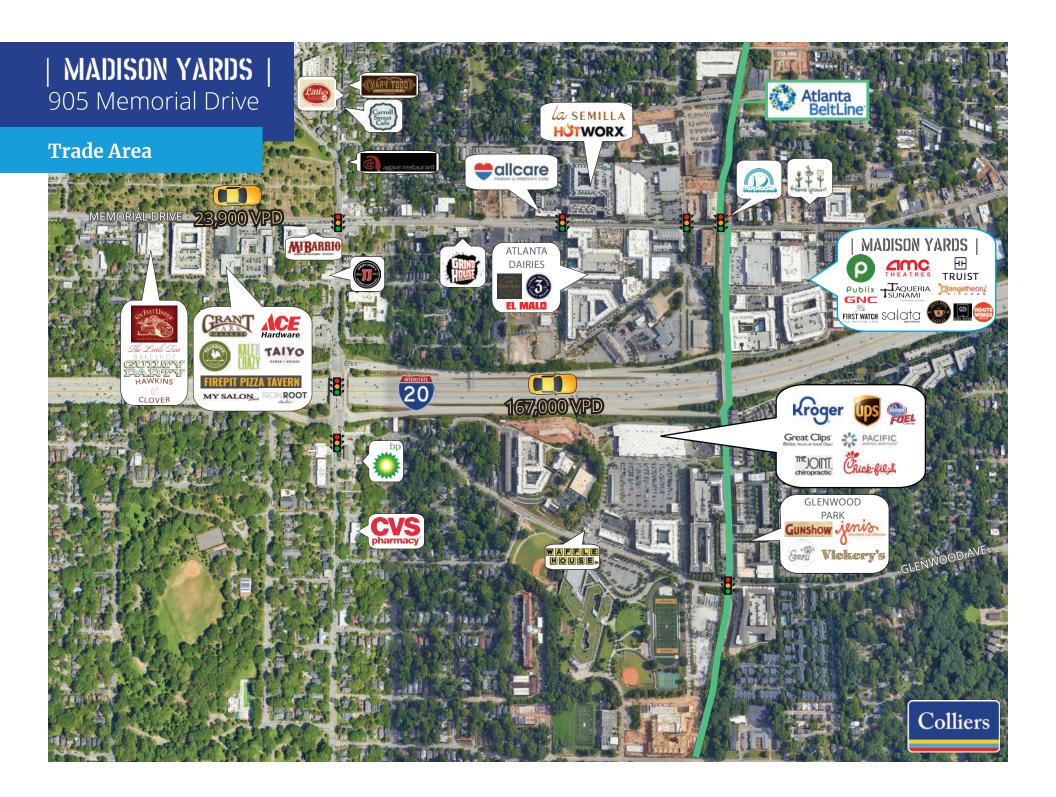

#### Available Spaces:

- Suite 310 : 2,000 SF Restaurant Space
- Suite 116: 1,000 SF
- Suite 416: 2,595 SF
- Suite 422: 1,488 SF

Madison Yards is an 162,521± SF Mixed-Use Development located in the thriving Reynoldstown neighborhood. It is positioned along the Memorial Drive, and provides direct frontage to the Atlanta BeltLine's Eastside Trail. The development was constructed in 2019, on roughly 10± AC. The growing broader market corridor has seen more than 2,000+ multi-family units delivered in the last five years and benefits from outstanding demographics. The property is anchored by Publix and AMC Theatres, and includes a well-crafted mix of retailers and restaurants, including First Watch, Orangetheory Fitness and more.

|                                 | Demographics                     | Traffic Count                    |                              |
|---------------------------------|----------------------------------|----------------------------------|------------------------------|
| 1 MILE                          | 3 MILE                           | 5 MILE                           |                              |
| 22,962<br>TOTALPOPULATION       | 175,053<br>TOTALPOPULATION       | 376,207<br>TOTALPOPULATION       | 12,800 VPD<br>MEMORIAL DRIVE |
| 12,502<br>Totalhouseholds       | 83,178<br>Totalhouseholds        | 171,108<br>TOTALHOUSEHOLDS       | 213,000 VPD<br>I-20          |
| ¢154.005                        | ¢121.070                         | 6120 524                         | Pedestrian Count             |
| \$154,805<br>AVG.HHINCOME       | \$131,970<br>AVG.HHINCOME        | \$128,534<br>AVG.HHINCOME        | 00 JA                        |
| 17,811<br>DAYTIME<br>POPULATION | 305,941<br>DAYTIME<br>POPULATION | 655,647<br>DAYTIME<br>POPULATION | 125,000 PEOPLE<br>PER MONTH  |