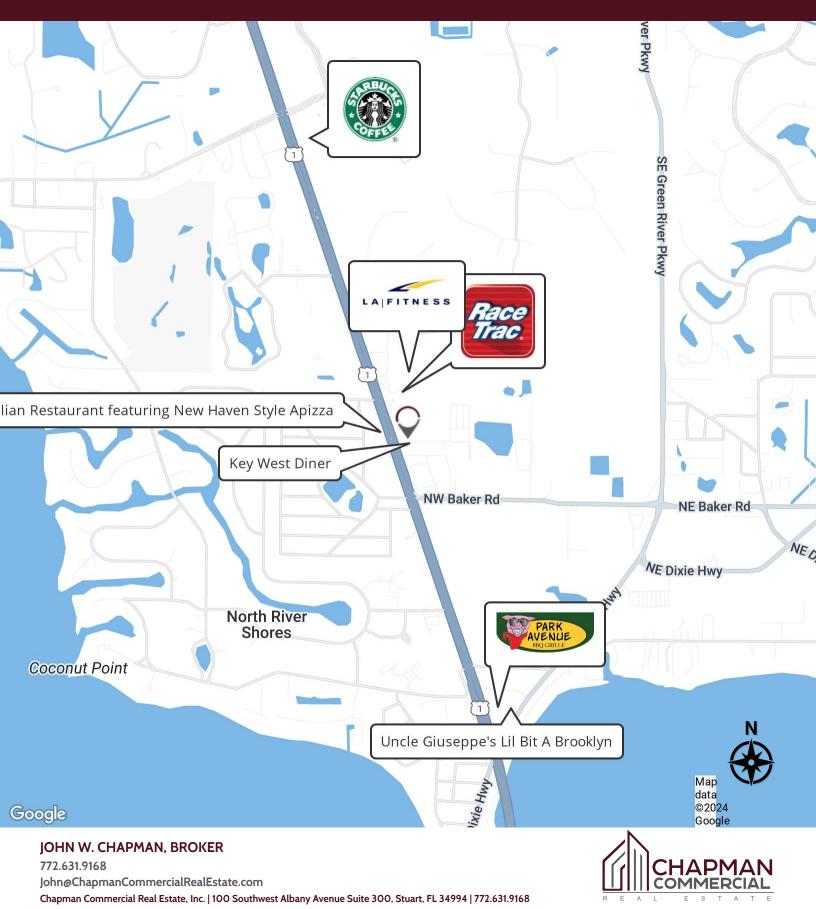

LOCATION MAP

1605 NORTHWEST FEDERAL HIGHWAY, STUART, FL 34994

**DEMOGRAPHICS MAP** 

| POPULATION           | 0.3 MILES | 0.5 MILES | 1 MILE |
|----------------------|-----------|-----------|--------|
| Total Population     | 449       | 1,754     | 6,153  |
| Average Age          | 51        | 51        | 49     |
| Average Age (Male)   | 50        | 50        | 48     |
| Average Age (Female) | 52        | 52        | 50     |