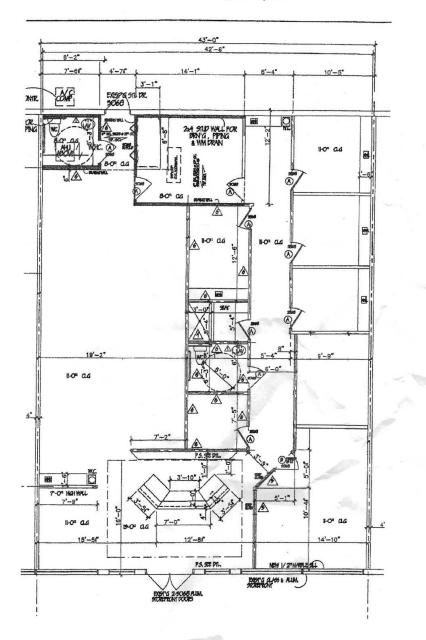

6,153     |
| Average HH Income | \$91,097  | \$91,109  | \$109,554 |



1605 NORTHWEST FEDERAL HIGHWAY, STUART, FL 34994

### INTERIOR PHOTOS MEDICAL/OFFICE SPACE FOR LEASE







Reception



Large Open Work Area





Large Open Work Area



### **JOHN W. CHAPMAN, BROKER** 772.631.9168









### 1605 NORTHWEST FEDERAL HIGHWAY, STUART, FL 34994

### INTERIOR AND EXTERIOR PHOTOS MEDICAL/OFFICE SPACE FOR LEASE







Exam Room 2



Exam Room 3



Large Open Work Area











JOHN W. CHAPMAN, BROKER 772.631.9168 John@ChapmanCommercialRealEstate.com Chapman Commercial Real Estate, Inc. | 100 Southwest Albany Avenue Suite 300, Stuart, FL 34994 | 772.631.9168

1601-1619 NORTHWEST FEDERAL HIGHWAY, STUART, FL 34994

### **FLOOR PLAN**

#### NORTH STUART CENTRE

Suite 1605 - 2,580 sq. ft.





### JOHN W. CHAPMAN, BROKER

772.631.9168 John@ChapmanCommercialRealEstate.com Chapman Commercial Real Estate, Inc. | 100 Southwest Albany Avenue Suite 300, Stuart, FL 34994 | 772.631.9168

1605 NORTHWEST FEDERAL HIGHWAY, STUART, FL 34994

LOCATION MAP



1605 NORTHWEST FEDERAL HIGHWAY, STUART, FL 34994

**DEMOGRAPHICS MAP** 



| POPULATION           | 0.3 MILES | 0.5 MILES | 1 MILE |
|----------------------|-----------|-----------|--------|
| Total Population     | 449       | 1,754     | 6,153  |
| Average Age          | 51        | 51        | 49     |
| Average Age (Male)   | 50        | 50        | 48     |
| Average Age (Female) | 52        | 52        | 50     |

| HOUSEHOLDS & INCOME | 0.3 MILES | 0.5 MILES | 1 MILE    |
|---------------------|-----------|-----------|---------