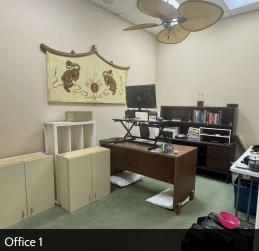

#### **PROPERTY DESCRIPTION**

Fantastic medical/office space located in the North Stuart Centre on Federal Highway just north of the Roosevelt Bridge in Stuart. Features a large reception area, 3 private exam rooms with sinks, 2 private offices, a medical supply room, a large open work area, a kitchen/break room, a full shower and 2 private restrooms.

#### **PROPERTY HIGHLIGHTS**

- - Prime location on Federal Highway in Stuart, FL
- - Versatile for medical or office space
- - 3 exam rooms with sinks
- Large open work area for flexible use
- - Well-equipped kitchen/break area
- 2 or 3 spacious offices
- - Dedicated medical supply room
- - 2 restrooms for convenience
- - Full shower for added functionality