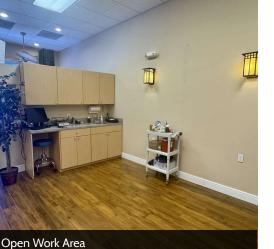

#### **PROPERTY DESCRIPTION**

Fantastic medical/office space located in the North Stuart Centre on Federal Highway just north of the Roosevelt Bridge in Stuart. Features a large reception area, 3 private exam rooms with sinks, 2 private offices, a medical supply room, a large open work area, a kitchen/break room, a full shower and 2 private restrooms.

#### **PROPERTY HIGHLIGHTS**

- - Prime location on Federal Highway in Stuart, FL
- - Versatile for medical or office space
- - 3 exam rooms with sinks
- Large open work area for flexible use
- - Well-equipped kitchen/break area
- 2 or 3 spacious offices
- - Dedicated medical supply room
- - 2 restrooms for convenience
- - Full shower for added functionality