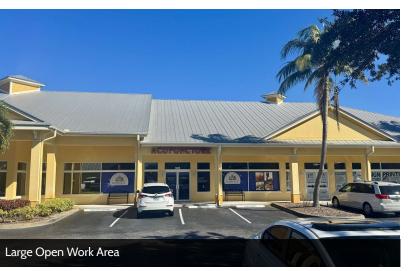

#### **PROPERTY DESCRIPTION**

Fantastic medical/office space located in the North Stuart Centre on Federal Highway just north of the Roosevelt Bridge in Stuart. Features a large reception area, 3 private exam rooms with sinks, 2 private offices, a medical supply room, a large open work area, a kitchen/break room, a full shower and 2 private restrooms.