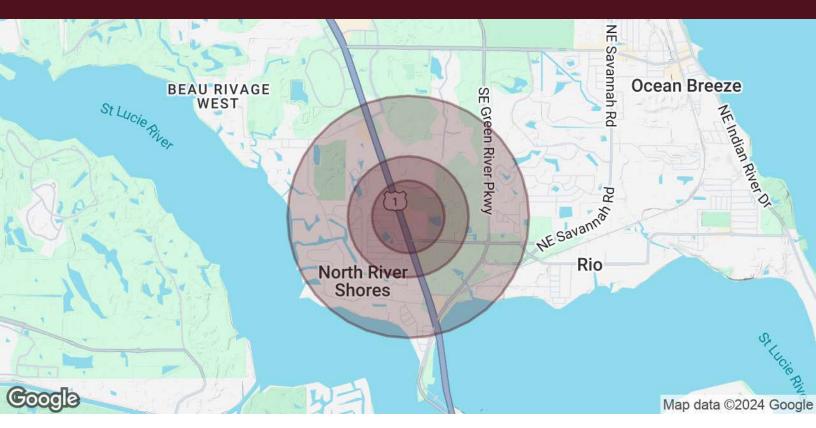

LOCATION MAP

1605 NORTHWEST FEDERAL HIGHWAY, STUART, FL 34994

**DEMOGRAPHICS MAP** 

| POPULATION           | 0.3 MILES | 0.5 MILES | 1 MILE |
|----------------------|-----------|-----------|--------|
| Total Population     | 449       | 1,754     | 6,153  |
| Average Age          | 51        | 51        | 49     |
| Average Age (Male)   | 50        | 50        | 48     |
| Average Age (Female) | 52        | 52        | 50     |

| DEMOGRAPHICS      | 0.3 MILES | 0.5 MILES | 1 MILE    |
|-------------------|-----------|-----------|-----------|
| Total Households  | 221       | 866       | 2,878     |
| Total Population  | 449       | 1,754     | 6,153     |
| Average HH Income | \$91,097  | \$91,109  | \$109,554 |

| HOUSEHOLDS & INCOME | 0.3 MILES | 0.5 MILES | 1 MILE    |
|---------------------|-----------|-----------|-----------|
| Total Households    | 221       | 866       | 2,878     |
| # of Persons per HH | 2         | 2         | 2.1       |
| Average HH Income   | \$91,097  | \$91,109  | \$109,554 |
| Average House Value | \$392,353 | \$396,205 | \$475,551 |