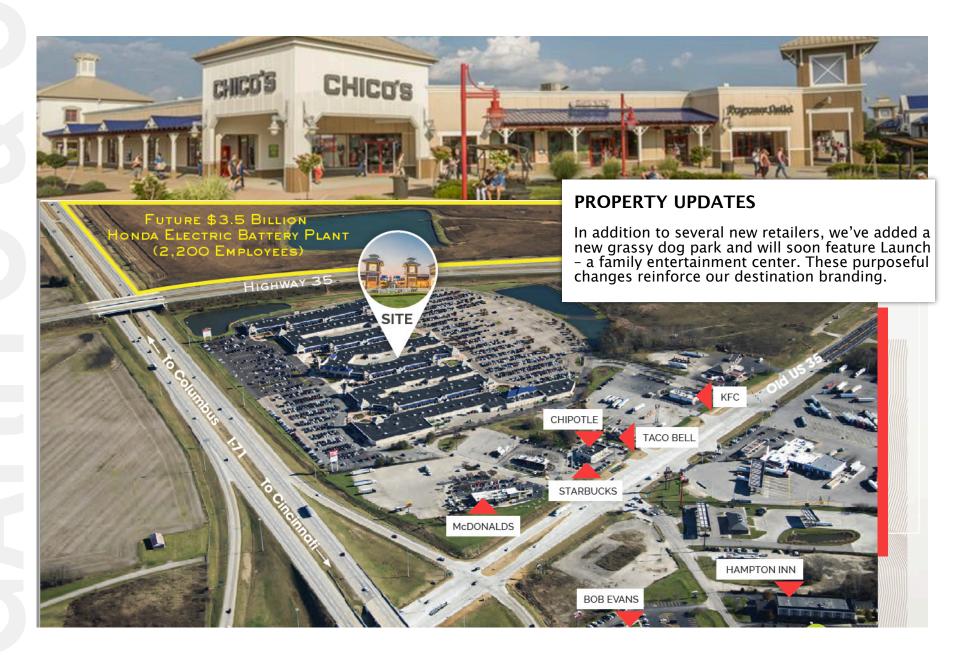

1st steel beam installed at the Adjacent LG Energy Solution and Honda joint Venture battery plant site on June 30, 2023

Featured in the Record Herald highlighting nine new store openings including Launch Entertainment's first Ohio Franchise as well as www.Dayton.com

## **AREA**

- \$3.5 billion dollar battery plant
- Broke ground in February 2023
- Over 2 million SF
- Employing 2,500 workers
- To be completed Q4 2024
- 1,660 acre development

"Just think of 2,500 people coming into the county every single day and what that is going to do. What that is going to do for restaurants, what it is going to do for retail," DeWine said.

Honda and LG officials called Fayette county the perfect location as it sits right in the middle of Columbus, Cincinnati and Dayton. Most of all, state leaders said it supports making Ohio the "go to state in the heartland".