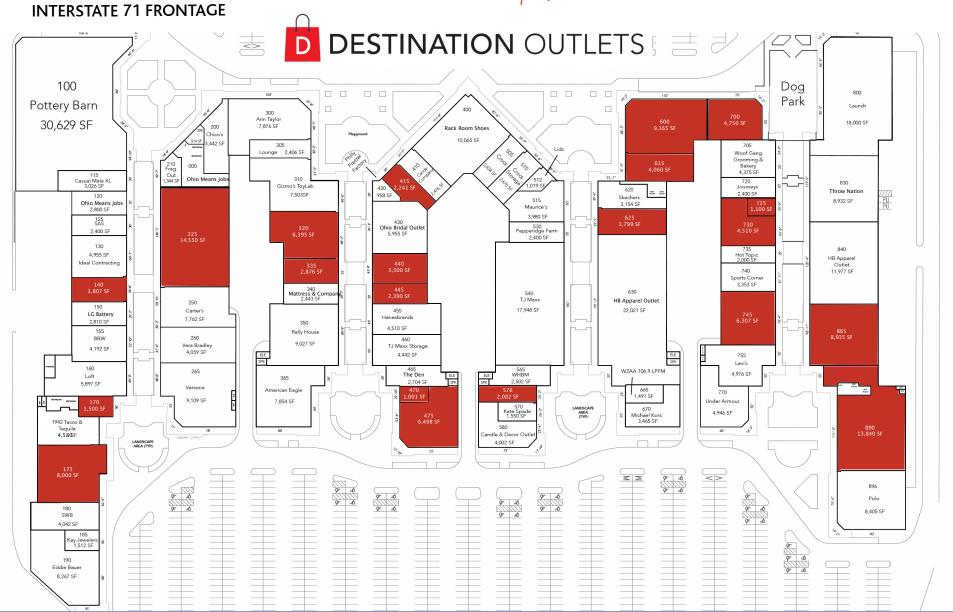

Age Distribution     | 0-5 Miles | 0-10 Miles | 0-30 Miles | 0-45 Miles | o-60 Miles |
| 0-14yrs              | 19.0 %    | 18.9 %     | 16.9 %     | 181%       | 18.6 %     |
| 15-24yrs             | 12.3%     | 11.2 %     | 13.3 %     | 14.0 %     | 13.3 %     |
| 25-44yrs             | 241%      | 25.2 %     | 24.7 %     | 26.2 %     | 26.2 %     |
| 45-64yrs             | 26.9 %    | 27.5 %     | 26.6 %     | 25.7 %     | 25.9 %     |
| 65+ yrs              | 17.6 %    | 17.2 %     | 18.6 %     | 15.9 %     | 15.8 %     |

## Sales & Traffic Seasonality

| JAN  | FEB   | MAR  | APR  | MAY   | JUN  |
|------|-------|------|------|-------|------|
| 3.8% | 5.4%  | 8.4% | 7.8% | 8.3%  | 8.4% |
| JUL  | AUG   | SEP  | OCT  | NOV   | DEC  |
| 9.7% | 10.8% | 7.6% | 7.7% | 10.7% | 114% |











**BROOKE QUTTAINEH** brooke@garitoco.com 407.432.7675



## COMMERCIAL REAL ESTATE Simplified

















BROOKE QUTTAINEH brooke@garitoco.com 407.432.7675









BROOKE QUTTAINEH brooke@garitoco.com 407.432.7675









BROOKE QUTTAINEH brooke@garitoco.com 407.432.7675









BROOKE QUTTAINEH brooke@garitoco.com 407.432.7675