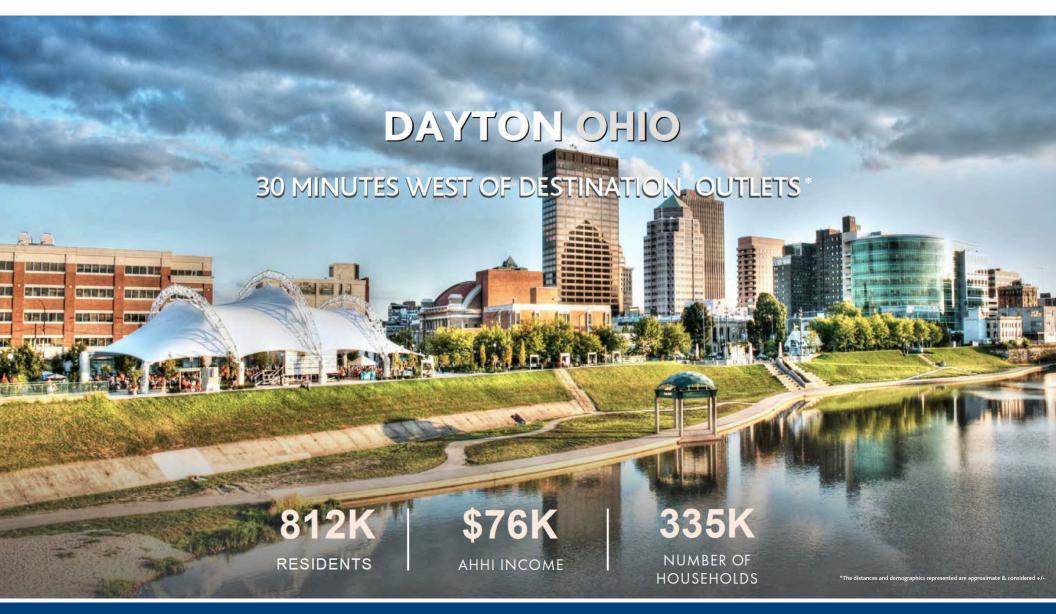

Honda and LG officials called Fayette county the perfect location as it sits right in the middle of Columbus, Cincinnati and Dayton. Most of all, state leaders said it supports making Ohio the "go to state in the heartland".