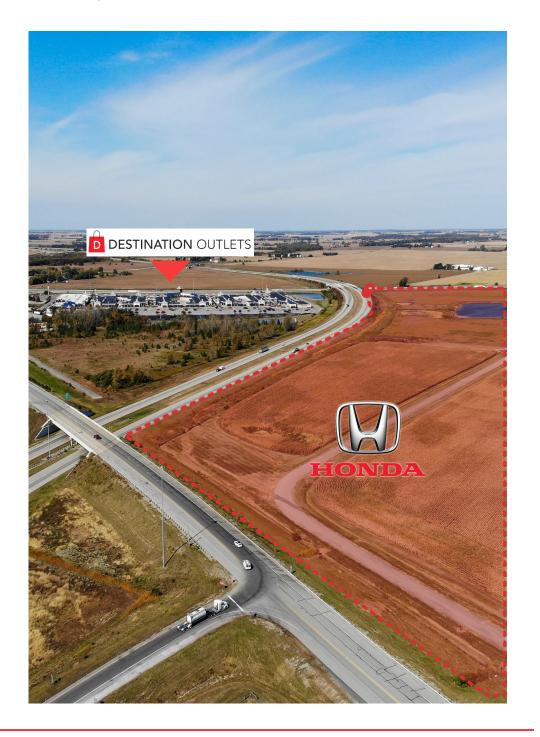

## **LOCATION & MARKET OVERVIEW**

Strategically located in the heart of Southwestern, Ohio

Minutes away from more than 3.5 million people in nearby

Ease of accessibility at the intersection of Old US-35 NW and Interstate 71

1st steel beam installed at the Adjacent LG Energy Solution and Honda joint Venture battery plant site on June 30, 2023

Featured in the Record Herald highlighting nine new store openings including Launch Entertainment's first Ohio Franchise as well as www.Dayton.com

## **AREA**

- \$3.5 billion dollar battery plant
- Broke ground in February 2023
- Over 2 million SF
- Employing 2,500 workers
- To be completed Q4 2024
- 1,660 acre development

"Just think of 2,500 people coming into the county every single day and what that is going to do. What that is going to do for restaurants, what it is going to do for retail," DeWine said.

Honda and LG officials called Fayette county the perfect location as it sits right in the middle of Columbus, Cincinnati and Dayton. Most of all, state leaders said it supports making Ohio the "go to state in the heartland".