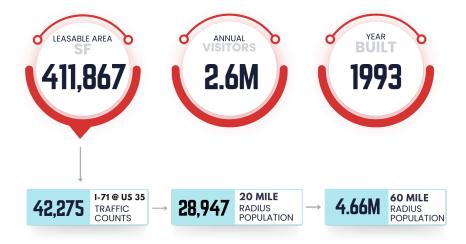

## **LOCATION & MARKET OVERVIEW**

Strategically located in the heart of Southwestern, Ohio

Minutes away from more than 3.5 million people in nearby

Ease of accessibility at the intersection of Old US-35 NW and Interstate 71

| Statistics           | 0-5 Miles | 0-10 Miles | 0-30 Miles | 0-45 Miles | o-60 Miles |
|----------------------|-----------|------------|------------|------------|------------|
| Population           | 2,862     | 18,996     | 568,913    | 2,596,010  | 4,662,198  |
| Households           | 1,184     | 7,443      | 224,347    | 1,028,511  | 1,846,934  |
| Families             | 813       | 5,218      | 147,663    | 642,815    | 1,173,190  |
| Median Age           | 40.2      | 40.4       | 40.7       | 381        | 38.3       |
| Avg Household Income | \$56,800  | \$66,596   | \$75,307   | \$78,929   | \$82,688   |
| Household Income     | 0-5 Miles | 0-10 Miles | o-30 Miles | 0-45 Miles | o-60 Miles |
| Less than \$15,000   | 13.8 %    | 12.2 %     | 10.2 %     | 10.9 %     | 9.9 %      |
| \$15,000-\$24,999    | 8.2 %     | 10.2 %     | 9.7 %      | 9.3 %      | 8.8 %      |
| \$25,000-\$34,999    | 13.4 %    | 11.8 %     | 9.8 %      | 9.5 %      | 9.2%       |
| \$35,000-\$49,999    | 18.3%     | 15.3 %     | 13.6 %     | 131%       | 12.7 %     |
| \$50,000-\$74,999    | 20.9 %    | 19.8 %     | 19.2 %     | 18.8 %     | 18.5 %     |
| \$75,000-\$99,999    | 13.2 %    | 12.5 %     | 12.9 %     | 12.9 %     | 13.4 %     |
| \$100,000-\$149,999  | 10.0 %    | 121 %      | 15.4 %     | 14.9 %     | 15.8 %     |
| \$150,000+           | 2.2 %     | 61%        | 91%        | 10.6 %     | 117 %      |
| Age Distribution     | 0-5 Miles | 0-10 Miles | 0-30 Miles | 0-45 Miles | o-60 Miles |
| 0-14yrs              | 19.0 %    | 18.9 %     | 16.9 %     | 181%       | 18.6 %     |
| 15-24yrs             | 12.3%     | 11.2 %     | 13.3 %     | 14.0 %     | 13.3 %     |
| 25-44yrs             | 241%      | 25.2 %     | 24.7 %     | 26.2 %     | 26.2 %     |
| 45-64yrs             | 26.9 %    | 27.5 %     | 26.6 %     | 25.7 %     | 25.9 %     |
| 65+ yrs              | 17.6 %    | 17.2 %     | 18.6 %     | 15.9 %     | 15.8 %     |