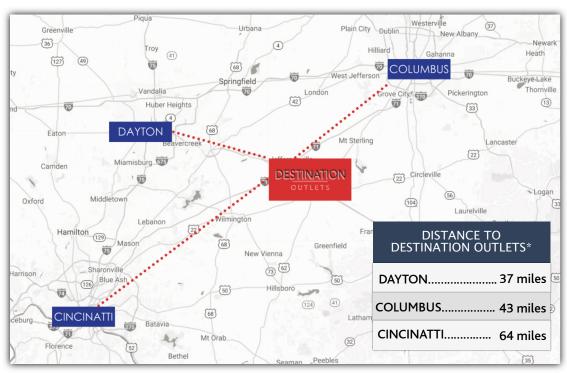

## **LOCATION & MARKET OVERVIEW**

Strategically located in the heart of Southwestern, Ohio

Minutes away from more than 3.5 million people in nearby

Ease of accessibility at the intersection of Old US-35 NW and Interstate 71

Honda and LG officials called Fayette county the perfect location as it sits right in the middle of Columbus, Cincinnati and Dayton. Most of all, state leaders said it supports making Ohio the "go to state in the heartland".