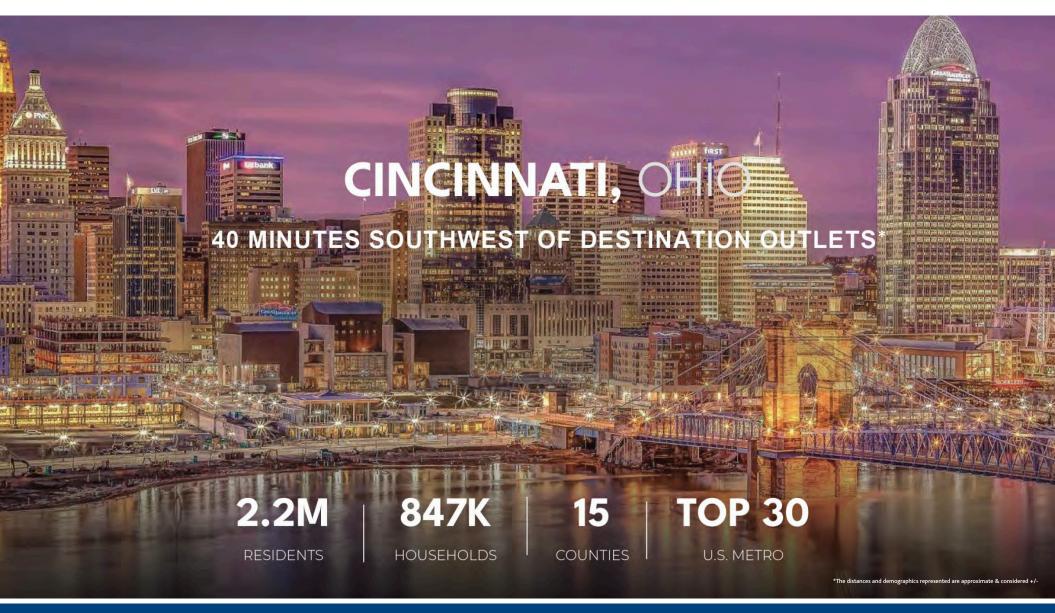

Honda and LG officials called Fayette county the perfect location as it sits right in the middle of Columbus, Cincinnati and Dayton. Most of all, state leaders said it supports making Ohio the "go to state in the heartland".