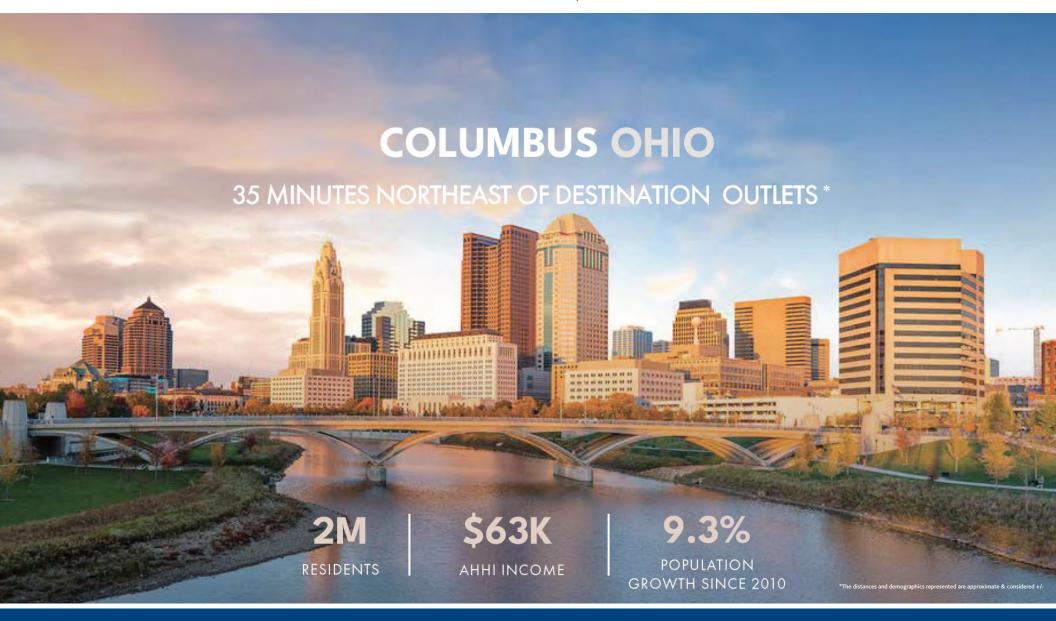

Honda and LG officials called Fayette county the perfect location as it sits right in the middle of Columbus, Cincinnati and Dayton. Most of all, state leaders said it supports making Ohio the "go to state in the heartland".