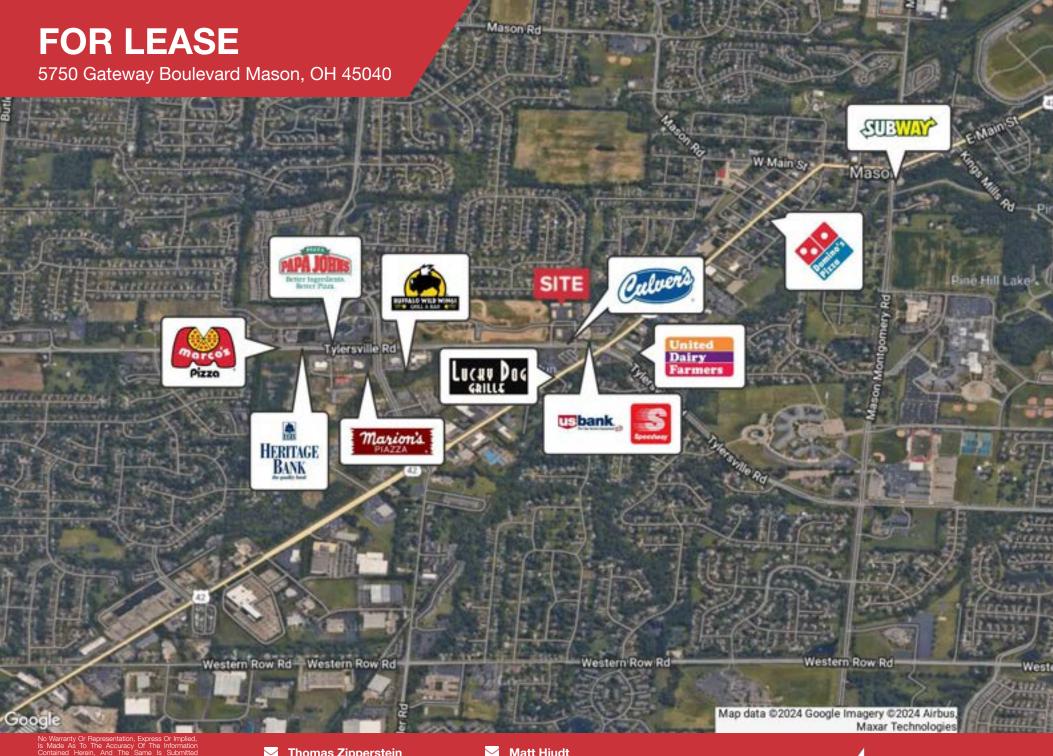

### **FOR LEASE**

5750 Gateway Boulevard Mason, OH 45040

## **FOR LEASE**

5750 Gateway Boulevard Mason, OH 45040

No Warranty Or Representation, Express Or Implied, Is Made As To The Accuracy Of The Information Contained Herein, And The Same Is Submitted Subject To Errors, Omissions, Change Of Price, Rental Or Other Conditions, Prior Sale, Lease Or Financing, Or Withdrawal Without Note, And Of Any Special Listing Conditions Imposed By Our Principals No Warranties Or Rep- resentations Are Made As To The Condition Of The Property Or Any