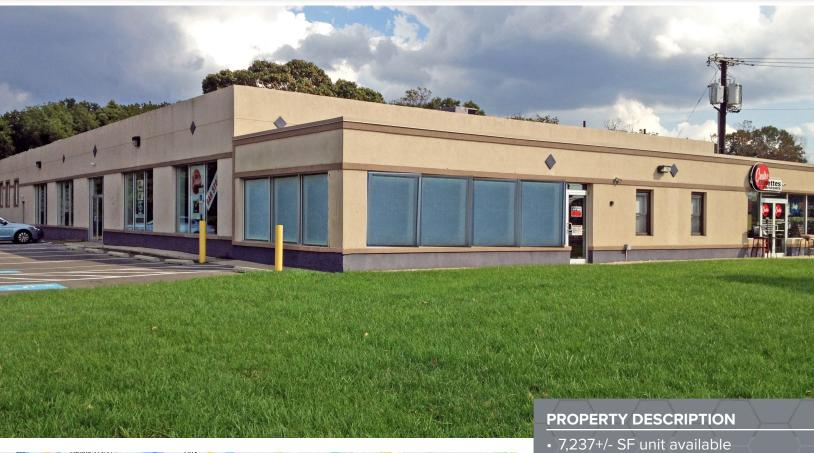

## **1329 HURFFVILLE ROAD**

DEPTFORD, NJ 08096

7,237+/- SF

- 13' ceiling height
- · Ample employee parking
- 965+/- SF office area, Two warehouse restrooms, one office restroom
- Less than 1 mile to Route 42, 1.2 miles to Route 55 (Exit 58), 3.0 miles to the NJ Turnpike (Exit 3), 5.1 miles to I-295 (Exit 25), 6.5 miles to the Walt Whitman Bridge to Philadelphia