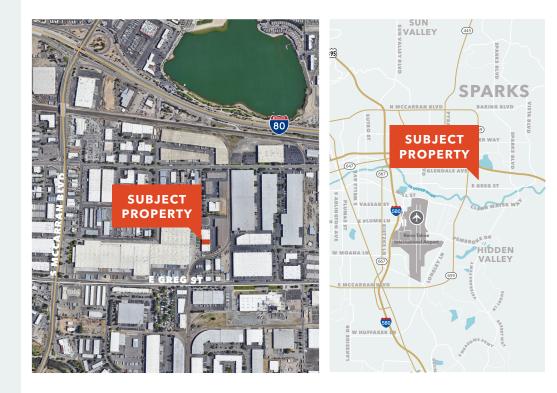

.33/3,000 sprinkler rating

20'X 50' column spacing

**POWER** 100A, 480V, 3-phase power (TBV)

**BUILT** in 1978

**ZONED** Industrial (I)

**CENTRAL** industrial location

**CLOSE** proximity to I-80 and HWY 395/I-580

**PROXIMITY** to FedEx and UPS shipping hubs

**ACCESS** to large labor pools and services for employees

PARCEL # 034-330-09

STEVE KUCERA, SIOR, CCIM 775.470.8866 steve.kucera@kidder.com LIC N° S.0172550