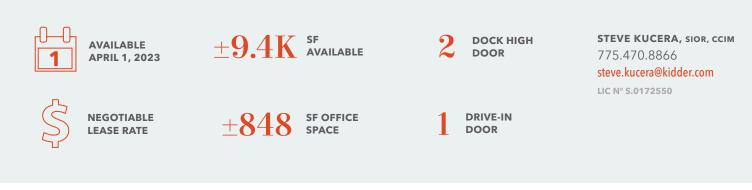

## Features

LEASE RATE negotiable

ESTIMATED OPEX \$0.23/SF/mo

±9,490 SF available

**±848** SF office space

**two** front loading dock-high doors

**ONE** drive-in door

24' clear height

.33/3,000 sprinkler rating

20'X 50' column spacing

**POWER** 100A, 480V, 3-phase power (TBV)

**BUILT** in 1978

**ZONED** Industrial (I)

**CENTRAL** industrial location

**CLOSE** proximity to I-80 and HWY 395/I-580

**PROXIMITY** to FedEx and UPS shipping hubs

**ACCESS** to large labor pools and services for employees

PARCEL # 034-330-09

STEVE KUCERA, SIOR, CCIM 775.470.8866 steve.kucera@kidder.com LIC N° S.0172550