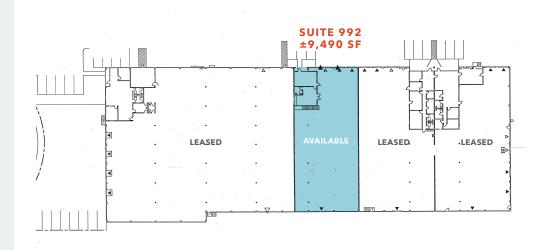

## Features

LEASE RATE negotiable

ESTIMATED OPEX \$0.23/SF/mo

±9,490 SF available

**±848** SF office space

**two** front loading dock-high doors

**ONE** drive-in door

24' clear height