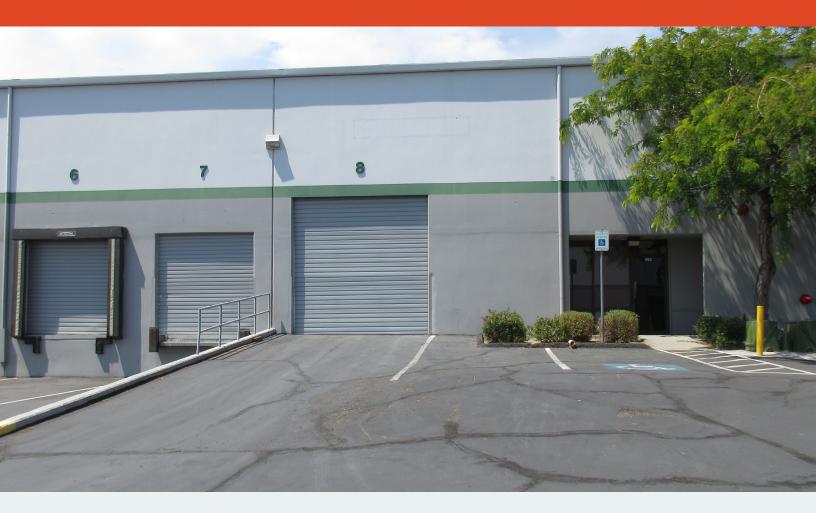

## FOR LEASE South Sparks Industrial Park

992 PACKER WAY, SPARKS, NV

## Features

LEASE RATE negotiable

ESTIMATED OPEX \$0.23/SF/mo

±9,490 SF available

**±848** SF office space

**two** front loading dock-high doors

**ONE** drive-in door

24' clear height