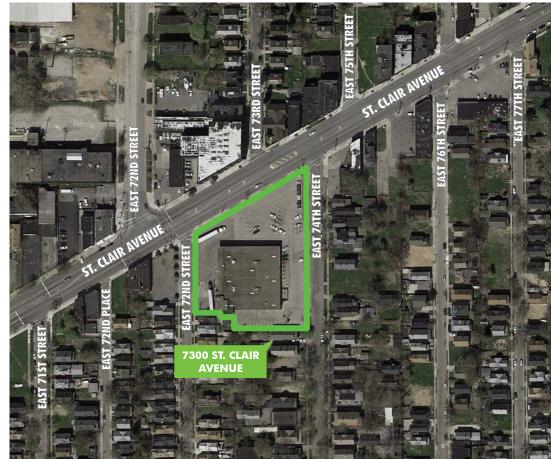

## for sale or lease St. Clair Plaza

7300 ST. CLAIR AVENUE, CLEVELAND, OHIO 44103

### **MULTI-TENANT BUILDING**

- + Building Size: ±23,094 SF, freestanding former grocery store
- + Parking: ±118 spaces
- + Year Remodeled: 2005
- + Lot Size: ±1.89 acres
- + Traffic Counts:
  - 23,540 VPD on St. Clair Avenue