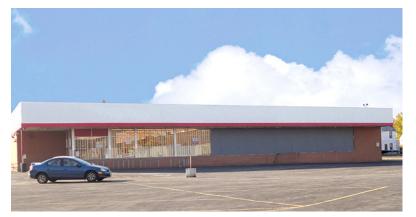

### **MULTI-TENANT BUILDING**

- + Building Size: ±23,094 SF, freestanding former grocery store
- + Parking: ±118 spaces
- + Year Remodeled: 2005
- + Lot Size: ±1.89 acres
- + Traffic Counts:
  - 23,540 VPD on St. Clair Avenue