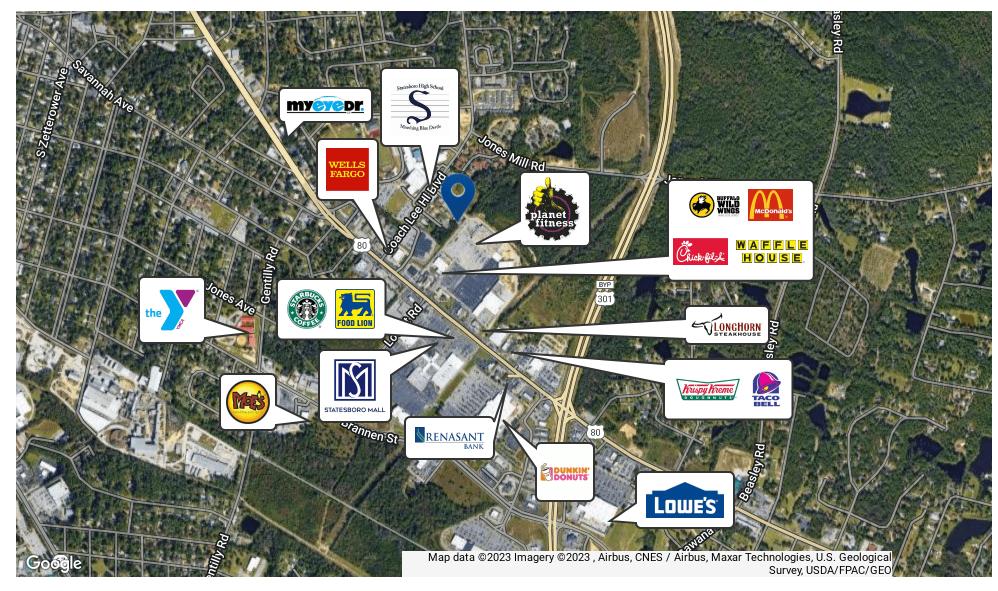

### **PROPERTY HIGHLIGHTS**

- RECENTLY RENOVATED - PRIVATE PARKING LOT (30 SPACES) - SIGNAGE OPPORTUNITY - NEGOTIABLE LEASE TERMS



#### **OFFERING SUMMARY**

| Lease Rate:    | \$1,200.00 SF/month (MG) |
|----------------|--------------------------|
| Available SF:  | 900 SF                   |
| Lot Size:      | 0.53 Acres               |
| Building Size: | 4,050 SF                 |

| DEMOGRAPHICS      | 1 MILE   | 5 MILES  | 10 MILES |
|-------------------|----------|----------|----------|
| Total Households  | 1,562    | 16,970   | 24,784   |
| Total Population  | 3,032    | 44,299   | 62,804   |
| Average HH Income | \$46,789 | \$49,558 | \$56,356 |



#### ALEX HANSBARGER

### Suite C Interior Photos





### Suite C- Floor Plan







#### ALEX HANSBARGER

### **Retailer Map**





### **Demographics Map & Report**

| POPULATION           | 1 MILE    | 5 MILES   | 10 MILES  |
|----------------------|-----------|-----------|-----------|
| Total Population     | 3,032     | 44,299    | 62,804    |
| Average Age          | 34.4      | 29.7      | 31.1      |
| Average Age (Male)   | 29.3      | 29.7      | 31.1      |
| Average Age (Female) | 42.0      | 31.3      | 32.9      |
| HOUSEHOLDS & INCOME  | 1 MILE    | 5 MILES   | 10 MILES  |
| Total Households     |           |           |           |
|                      | 1,562     | 16,970    | 24,784    |
| # of Persons per HH  | 1.9       | 2.6       | 2.5       |
| Average HH Income    | \$46,789  | \$49,558  | \$56,356  |
| Average House Value  | \$130,627 | \$121,700 | \$139,374 |

2020 American Community Surv