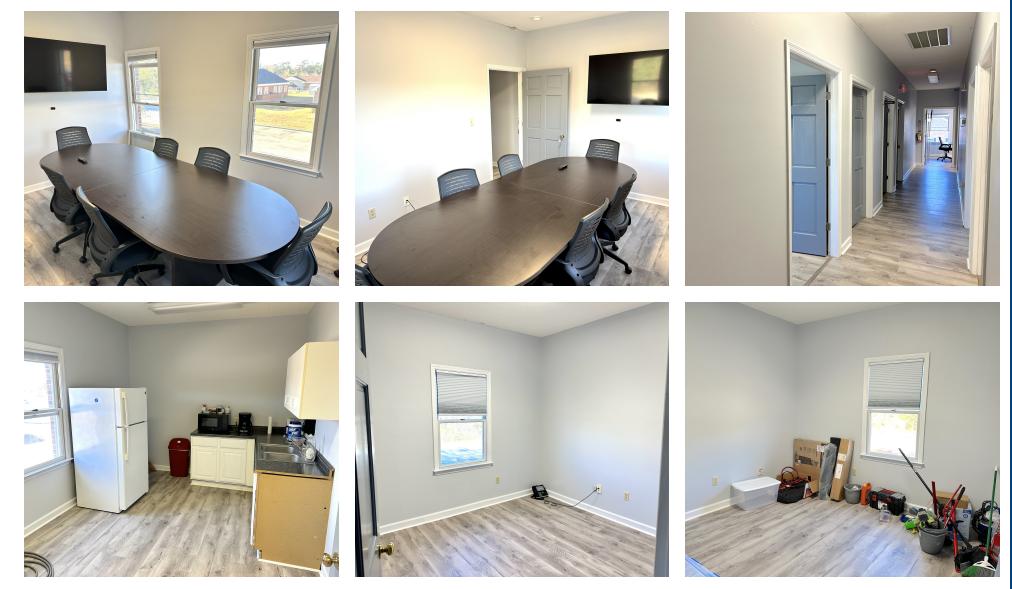

nce agencies, and specialty professionals. Negotiable lease terms available.

#### **PROPERTY HIGHLIGHTS**

- RECENTLY RENOVATED - PRIVATE PARKING LOT (30 SPACES) - SIGNAGE OPPORTUNITY - NEGOTIABLE LEASE TERMS



#### **OFFERING SUMMARY**

| Lease Rate:    | \$1,200.00 SF/month (MG) |
|----------------|--------------------------|
| Available SF:  | 900 SF                   |
| Lot Size:      | 0.53 Acres               |
| Building Size: | 4,050 SF                 |

| DEMOGRAPHICS      | 1 MILE   | 5 MILES  | 10 MILES |
|-------------------|----------|----------|----------|
| Total Households  | 1,562    | 16,970   | 24,784   |
| Total Population  | 3,032    | 44,299   | 62,804   |
| Average HH Income | \$46,789 | \$49,558 | \$56,356 |



#### ALEX HANSBARGER

### Suite C Interior Photos





### Suite C- Floor Plan







#### ALEX HANSBARGER

### **Retailer Map**





### **Demographics Map & Report**

| POPULATION           | 1 MILE    | 5 MILES   | 10 MILES  |
|----------------------|-----------|-----------|-----------|
| Total Population     | 3,032     | 44,299    | 62,804    |
| Average Age          | 34.4      | 29.7      | 31.1      |
| Average Age (Male)   | 29.3      | 29.7      | 31.1      |
| Average Age (Female) | 42.0      | 31.3      | 32.9      |
| HOUSEHOLDS & INCOME  | 1 MILE    | 5 MILES   | 10 MILES  |
| Total Households     |           |           |           |
|                      | 1,562     | 16,970    | 24,784    |
| # of Persons per HH  | 1.9       | 2.6       | 2.5       |
| Average HH Income    | \$46,789  | \$49,558  | \$56,356  |
| Average H