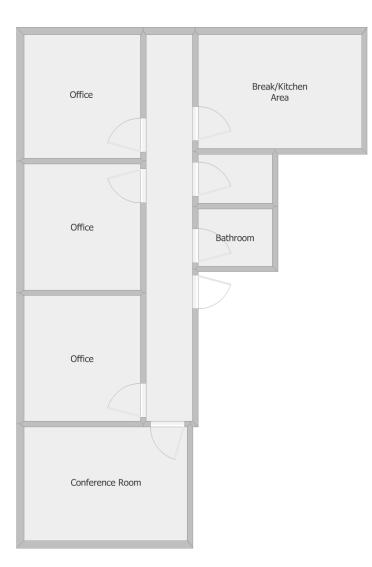

rofessionals. Negotiable lease terms available.

#### **PROPERTY HIGHLIGHTS**

- RECENTLY RENOVATED - PRIVATE PARKING LOT (30 SPACES) - SIGNAGE OPPORTUNITY - NEGOTIABLE LEASE TERMS



#### **OFFERING SUMMARY**

| Lease Rate:    | \$1,200.00 SF/month (MG) |
|----------------|--------------------------|
| Available SF:  | 900 SF                   |
| Lot Size:      | 0.53 Acres               |
| Building Size: | 4,050 SF                 |

| DEMOGRAPHICS      | 1 MILE   | 5 MILES  | 10 MILES |
|-------------------|----------|----------|----------|
| Total Households  | 1,562    | 16,970   | 24,784   |
| Total Population  | 3,032    | 44,299   | 62,804   |
| Average HH Income | \$46,789 | \$49,558 | \$56,356 |



#### ALEX HANSBARGER

### Suite C Interior Photos





### Suite C- Floor Plan







#### ALEX HANSBARGER

### **Retailer Map**





### **Demographics Map & Report**

| POPULATION           | 1 MILE    | 5 MILES   | 10 MILES  |
|----------------------|-----------|-----------|-----------|
| Total Population     | 3,032     | 44,299    | 62,804    |
| Average Age          | 34.4      | 29.7      | 31.1      |
| Average Age (Male)   | 29.3      | 29.7      | 31.1      |
| Average Age (Female) | 42.0      | 31.3      | 32.9      |
| HOUSEHOLDS & INCOME  | 1 MILE    | 5 MILES   | 10 MILES  |
| Total Households     |           |           |           |
|                      | 1,562     | 16,970    | 24,784    |
| # of Persons per HH  | 1.9       | 2.6       | 2.5       |
| Average HH Income    | \$46,789  | \$49,558  | \$56,356  |
| Average House Value  | \$130,627 | \$1