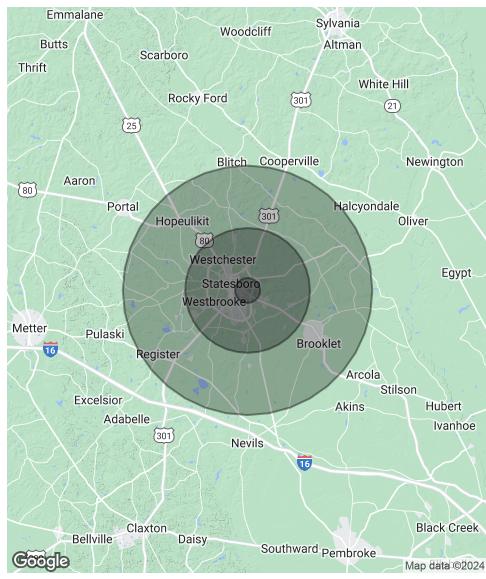

### **Demographics Map & Report**

| POPULATION           | 1 MILE    | 5 MILES   | 10 MILES  |
|----------------------|-----------|-----------|-----------|
| Total Population     | 3,032     | 44,299    | 62,804    |
| Average Age          | 34.4      | 29.7      | 31.1      |
| Average Age (Male)   | 29.3      | 29.7      | 31.1      |
| Average Age (Female) | 42.0      | 31.3      | 32.9      |
| HOUSEHOLDS & INCOME  | 1 MILE    | 5 MILES   | 10 MILES  |
| Total Households     |           |           |           |
|                      | 1,562     | 16,970    | 24,784    |
| # of Persons per HH  | 1.9       | 2.6       | 2.5       |
| Average HH Income    | \$46,789  | \$49,558  | \$56,356  |
| Average House Value  | \$130,627 | \$121,700 | \$139,374 |

2020 American Community Survey (ACS)