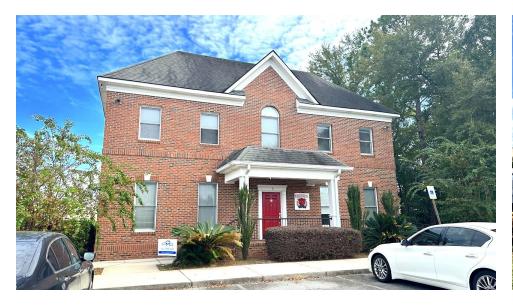

#### **PROPERTY DESCRIPTION**

Recently remodeled professional office suite available off Northside Drive and Coach Lee Hill Blvd. 9 Allen Cail offers ample private parking lot with 30 spaces, signage opportunities on brick monument sign at the road, and impressive facade to impress clientele and employees. This property is ideal for counseling services, law office, insurance agencies, and specialty professionals. Negotiable lease terms available.

#### **PROPERTY HIGHLIGHTS**

- RECENTLY RENOVATED - PRIVATE PARKING LOT (30 SPACES) - SIGNAGE OPPORTUNITY - NEGOTIABLE LEASE TERMS