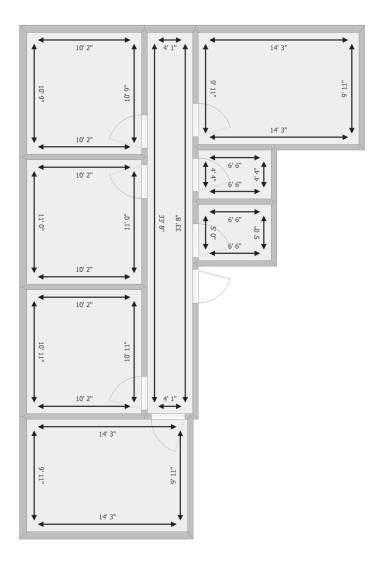

fessionals. Negotiable lease terms available.

#### **PROPERTY HIGHLIGHTS**

- RECENTLY RENOVATED - PRIVATE PARKING LOT (30 SPACES) - SIGNAGE OPPORTUNITY - NEGOTIABLE LEASE TERMS



#### **OFFERING SUMMARY**

| Lease Rate:    | \$1,200.00 SF/month (MG) |
|----------------|--------------------------|
| Available SF:  | 900 SF                   |
| Lot Size:      | 0.53 Acres               |
| Building Size: | 4,050 SF                 |

| DEMOGRAPHICS      | 1 MILE   | 5 MILES  | 10 MILES |
|-------------------|----------|----------|----------|
| Total Households  | 1,562    | 16,970   | 24,784   |
| Total Population  | 3,032    | 44,299   | 62,804   |
| Average HH Income | \$46,789 | \$49,558 | \$56,356 |



#### ALEX HANSBARGER

### Suite C Interior Photos





### Suite C- Floor Plan







#### ALEX HANSBARGER

### **Retailer Map**





### **Demographics Map & Report**

| POPULATION           | 1 MILE    | 5 MILES   | 10 MILES  |
|----------------------|-----------|-----------|-----------|
| Total Population     | 3,032     | 44,299    | 62,804    |
| Average Age          | 34.4      | 29.7      | 31.1      |
| Average Age (Male)   | 29.3      | 29.7      | 31.1      |
| Average Age (Female) | 42.0      | 31.3      | 32.9      |
| HOUSEHOLDS & INCOME  | 1 MILE    | 5 MILES   | 10 MILES  |
| Total Households     |           |           |           |
|                      | 1,562     | 16,970    | 24,784    |
| # of Persons per HH  | 1.9       | 2.6       | 2.5       |
| Average HH Income    | \$46,789  | \$49,558  | \$56,356  |
| Average House Value  | \$130,627 | \$121