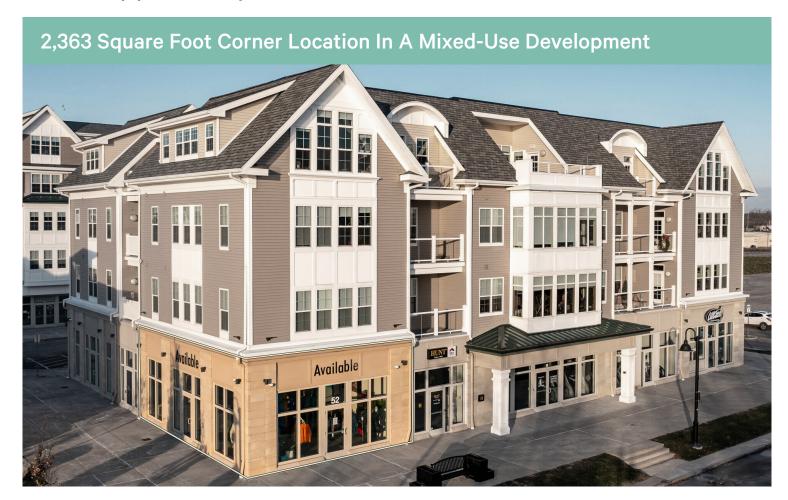

# Offering Overview

Situated on the North shore of Canandaigua Lake, Pinnacle North is the area's premier mixed-use development. Co-tenants include Other Half Brewing, Lake Fit Wellness, Fire On The Lake Restaurant, Icon on the Shore Salon & Spa, Hunt Real Estate and the 135 Unit Pinnacle North Apartments. A rare 2,363 square foot corner retail location is now available for lease.

### Offering Details

- + 2,363 Square Foot Retail Space
- + High Visibility Corner Location
- + Available For Lease

# **Property Overview**

- + 2,363 Square Feet
- + High-Visibility Corner Location
- + Attractive Storefront Glass Wrapping Available Space
- + Convenient Parking
- + Walkable Area Immediately Across Lakeshore Drive From Kershaw Park
- + Opportunity For Exterior Patio
- + Exterior Signage Available
- + High Quality Co-tenants And On Site Residential Contribute to Foot Traffic For The Location