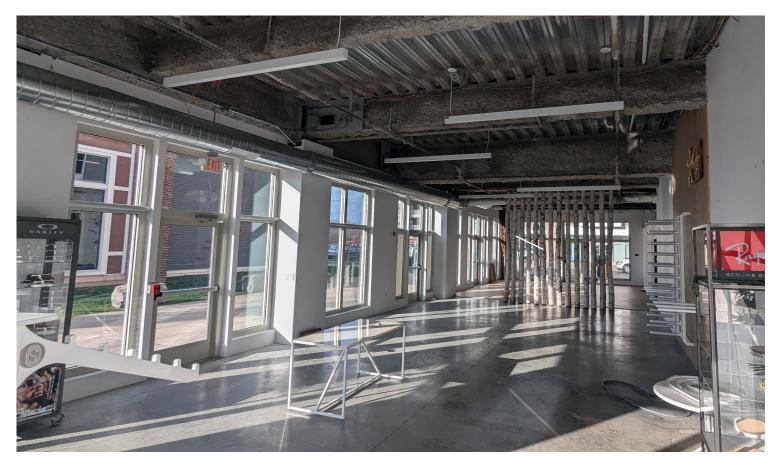

### Offering Details

- + 2,363 Square Foot Retail Space
- + High Visibility Corner Location
- + Available For Lease

# **Property Overview**

- + 2,363 Square Feet
- + High-Visibility Corner Location
- + Attractive Storefront Glass Wrapping Available Space
- + Convenient Parking
- + Walkable Area Immediately Across Lakeshore Drive From Kershaw Park
- + Opportunity For Exterior Patio
- + Exterior Signage Available
- + High Quality Co-tenants And On Site Residential Contribute to Foot Traffic For The Location