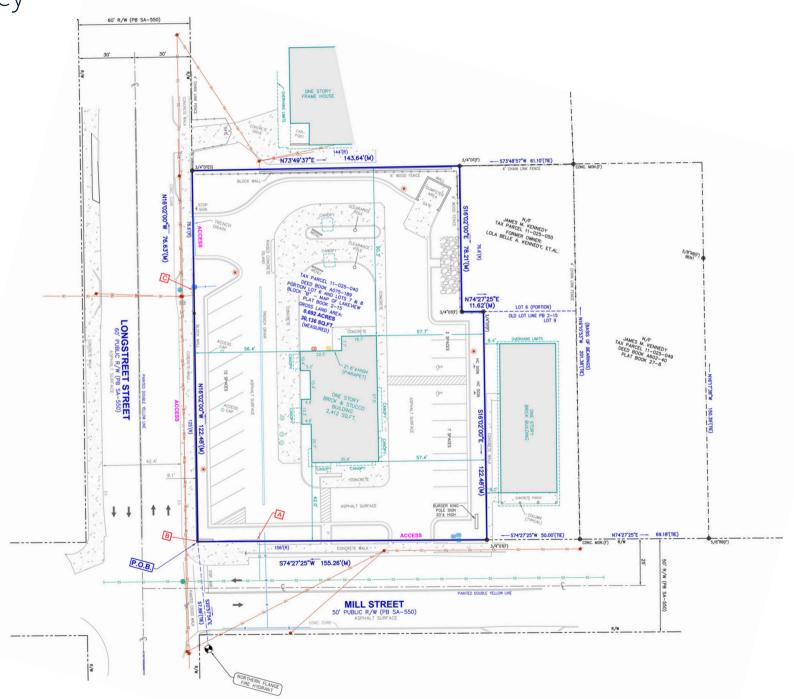

2,630     | 6,587              | 9,457    |  | 1,197                | 2,789   |  |
| ļ |           |                    |          |  |                      |         |  |
|   | Average h | nousehold in       | come     |  | Median a             | ge      |  |
|   | 1-miles   | 3-miles            | 5-miles  |  | 1-miles              | 3-miles |  |
|   | \$58,263  | \$59,329           | \$60,420 |  | 43.3                 | 43.1    |  |

| Number   | Ji nousenou | 12      |
|----------|-------------|---------|
| 1-miles  | 3-miles     | 5-miles |
| 1,197    | 2,789       | 4,063   |
|          |             | -       |
|          |             |         |
| Median a | σA          |         |
| Meanana  | 50          |         |
| 1-miles  | 3-miles     | 5-miles |



44.2

### Site Survey



#### Area Overview



#### Regional Overview







#### **Reeves Major**

Reeves.Major@jll.com +1 864 608 8960

jll.com