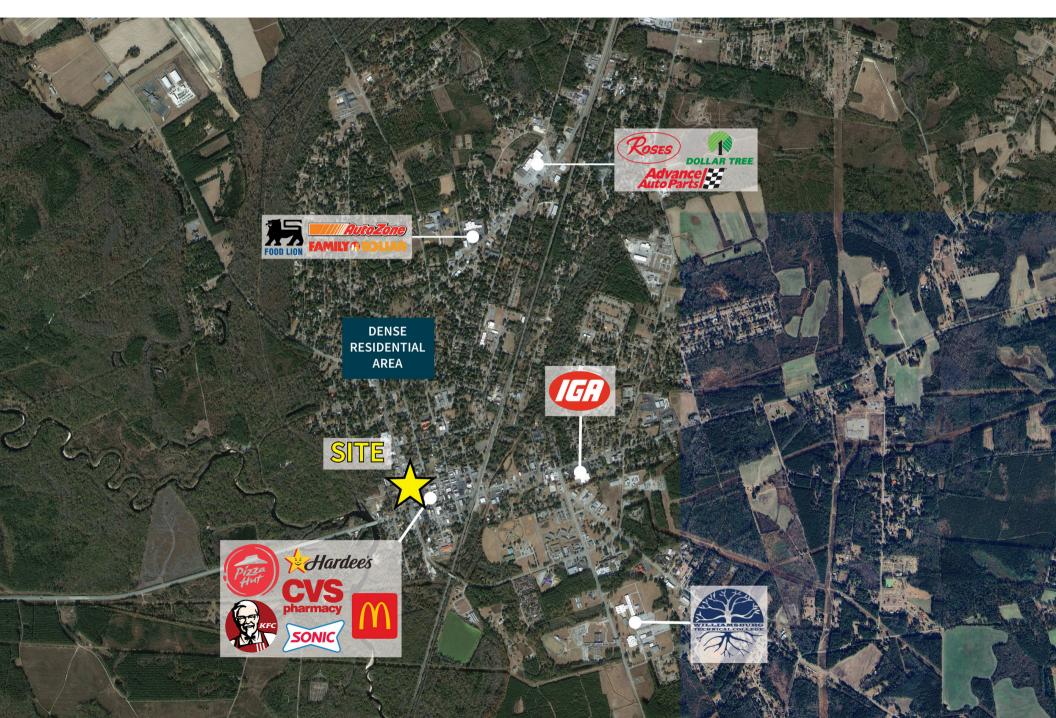

| 9,457    |  | 1,197                | 2,789   |  |
| ļ |           |                    |          |  |                      |         |  |
|   | Average h | nousehold in       | come     |  | Median a             | ge      |  |
|   | 1-miles   | 3-miles            | 5-miles  |  | 1-miles              | 3-miles |  |
|   | \$58,263  | \$59,329           | \$60,420 |  | 43.3                 | 43.1    |  |

| Number   | Ji nousenou | 12      |
|----------|-------------|---------|
| 1-miles  | 3-miles     | 5-miles |
| 1,197    | 2,789       | 4,063   |
|          |             | -       |
|          |             |         |
| Median a | σA          |         |
| Meanana  | 50          |         |
| 1-miles  | 3-miles     | 5-miles |



44.2

### Site Survey



#### Area Overview



#### Regional Overview







#### **Reeves Major**

Reeves.Major@jll.com +1 864 608 8960

jll.com