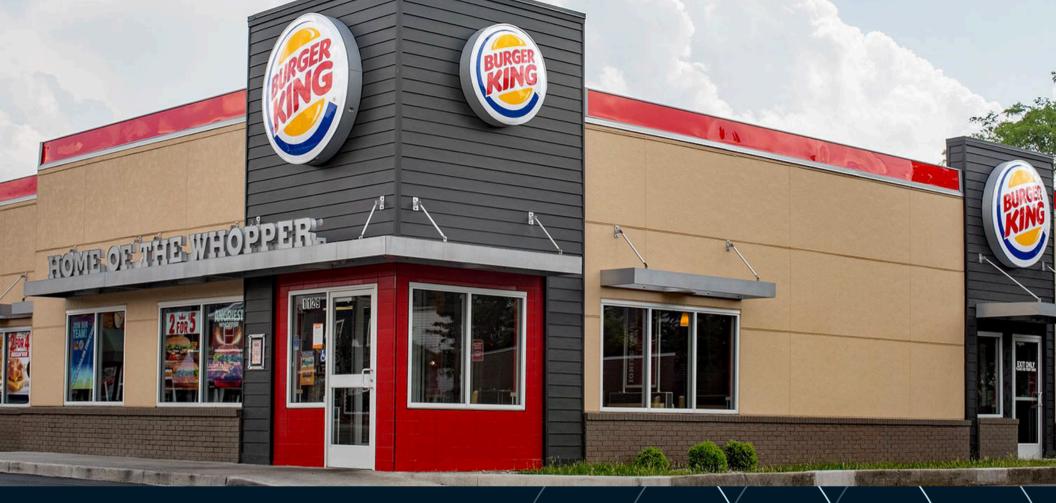

# **Property Information**

- ± 2,300 SF / 0.692 AC
- Newly constructed Burger King (2020) lacksquare
- Ample parking with 30 spaces  $\bullet$
- Frontage and full access on both Longstreet Street & Mill Street
- Double drive-thru