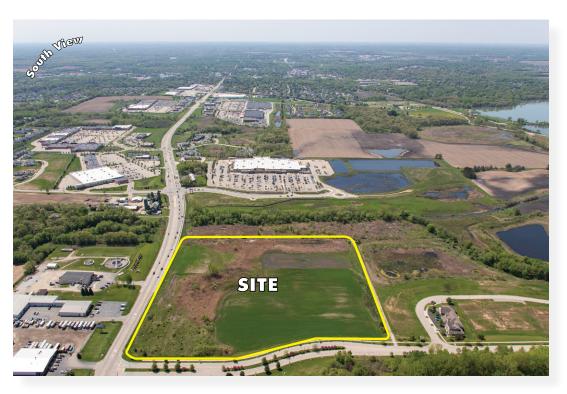

# ±16 ACRE SITE

RT. 31 & ALEXANDER DR., JOHNSBURG, IL

### **PROPERTY OVERVIEW**

- + 16 Acre site
- + Join national area retailers: Walmart, Bed Bath & Beyond, DSW, ULTA, Pet Smart, and more
- + Alexander Drive is route to future Metra station
- + Located at intersection with future approved traffic light
- + Suitable for medical/office/retail users