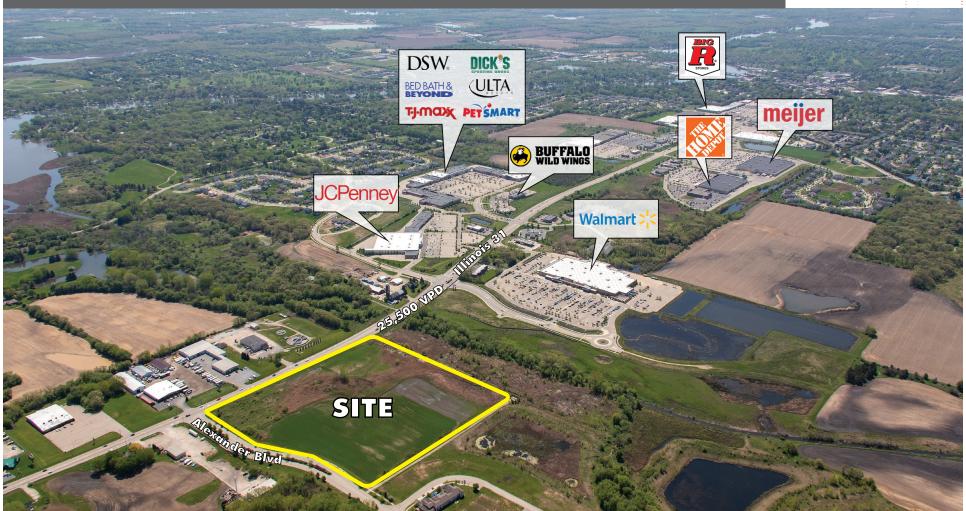

# ±16 ACRE SITE

RT. 31 & ALEXANDER DR., JOHNSBURG, IL

### **PROPERTY OVERVIEW**

- + 16 Acre site
- + Join national area retailers: Walmart, Bed Bath & Beyond, DSW, ULTA, Pet Smart, and more
- + Alexander Drive is route to future Metra station
- + Located at intersection with future approved traffic light
- + Suitable for medical/office/retail users