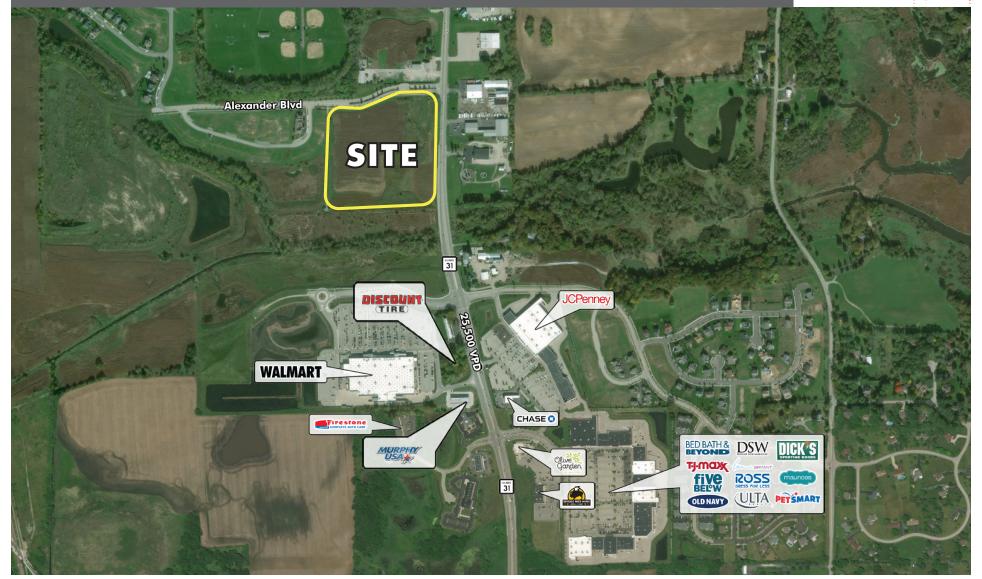

# ±16 ACRE SITE

RT. 31 & ALEXANDER DR., JOHNSBURG, IL

**RETAIL** 

### **PROPERTY OVERVIEW**

- + 16 Acre site
- + Join national area retailers: Walmart, Bed Bath & Beyond, DSW, ULTA, Pet Smart, and more
- + Alexander Drive is route to future Metra station
- + Located at intersection with future approved traffic light
- + Suitable for medical/office/retail users