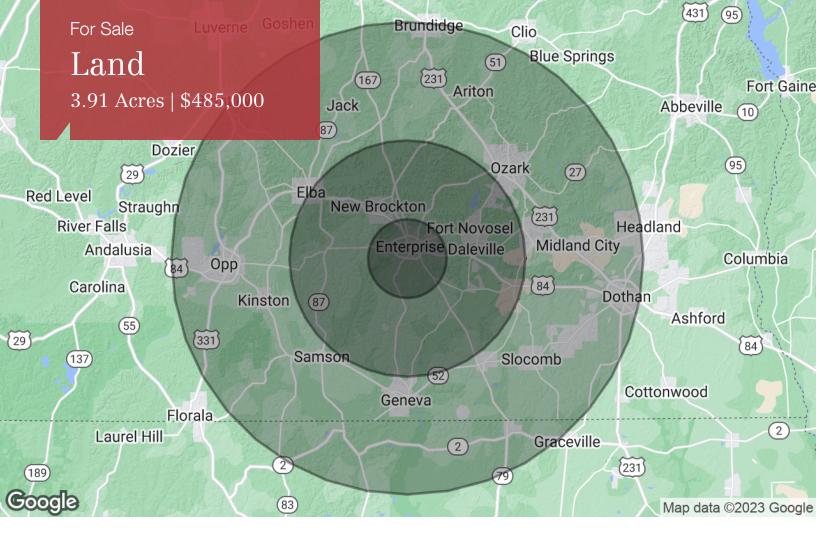

| OFFERING SUMMARY |            |  |  |
|------------------|------------|--|--|
| Sale Price       | \$485,000  |  |  |
| Lot Size         | 3.91 Acres |  |  |

| DEMOGRAPHICS |            |                   |  |  |
|--------------|------------|-------------------|--|--|
| Stats        | Population | Avg. HH<br>Income |  |  |
| 5 Miles      | 29,160     | \$58,909          |  |  |
| 15 Miles     | 71,262     | \$58,506          |  |  |
| 30 Miles     | 232,145    | \$54,358          |  |  |

107 Hidden Glen Way, Dothan, AL 36303 334 699 8000 tel

| Population          | 5 Miles   | 15 Miles  | 30 Miles  |
|---------------------|-----------|-----------|-----------|
| TOTAL POPULATION    | 29,160    | 71,262    | 232,145   |
| MEDIAN AGE          | 35.2      | 37.8      | 40.5      |
| MEDIAN AGE (MALE)   | 34.7      | 37.3      | 38.7      |
| MEDIAN AGE (FEMALE) | 37.0      | 39.0      | 42.1      |
| Households & Income | 5 Miles   | 15 Miles  | 30 Miles  |
| TOTAL HOUSEHOLDS    | 12,739    | 31,471    | 107,087   |
| # OF PERSONS PER HH | 2.3       | 2.3       | 2.2       |
| AVERAGE HH INCOME   | \$58,909  | \$58,506  | \$54,358  |
| AVERAGE HOUSE VALUE | \$159,853 | \$140,279 | \$133,384 |
| Race                | 5 Miles   | 15 Miles  | 30 Miles  |
| % WHITE             | 71.0%     | 76.9%     | 75.3%     |
| % BLACK             | 23.3%     | 18.1%     | 21.5%     |
| % ASIAN             | 2.7%      | 1.9%      | 1.2%      |
| % HAWAIIAN          | 0.0%      | 0.0%      | 0.0%      |
| % INDIAN            | 0.9%      | 1.0%      | 0.7%      |
| % OTHER             | 2.0%      | 2.1%      | 1.2%      |
| Ethnicity           | 5 Miles   | 15 Miles  | 30 Miles  |
| % HISPANIC          | 11.3%     | 9.3%      | 5.0%      |