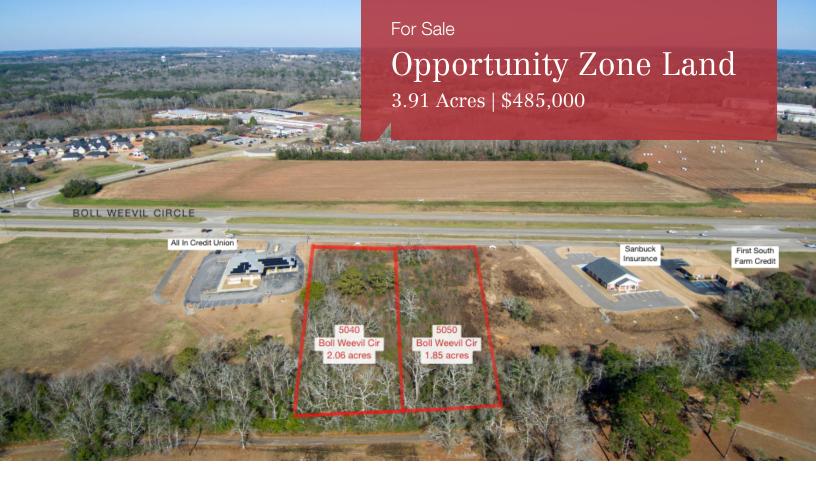

# 5040 & 5050 Boll Weevil Circle

Enterprise, Alabama 36330

## **Property Highlights**

- · Flat, Level Land
- Access Road Parallel to Boll Weevil Circle with Access to Boll Weevil Circle and Highway 27 South
- Near Newly Built Junior High School, Santa Fe Steakhouse, and New 150 Unit Luxury Apartment Complex - Camellia Commons
- · Lots Can Be Subdivided
- AADT 2021: 14,000 Vehicles Per Day

### **Property Description**

These 2 Lots Offer a Combined Total of 400 ft. Frontage. High Traffic Area Near Hotels, Shopping Plaza, and Clark Cinema Luxury Seating Theatres.

Prime Location in 'The City of Progress'

| OFFERING SUMMARY |            |  |  |
|------------------|------------|--|--|
| Sale Price       | \$485,000  |  |  |
| Lot Size         | 3.91 Acres |  |  |

| DEMOGRAPHICS |            |                   |  |  |
|--------------|------------|-------------------|--|--|
| Stats        | Population | Avg. HH<br>Income |  |  |
| 5 Miles      | 29,160     | \$58,909          |  |  |
| 15 Miles     | 71,262     | \$58,506          |  |  |
| 30 Miles     | 232,145    | \$54,358          |  |  |