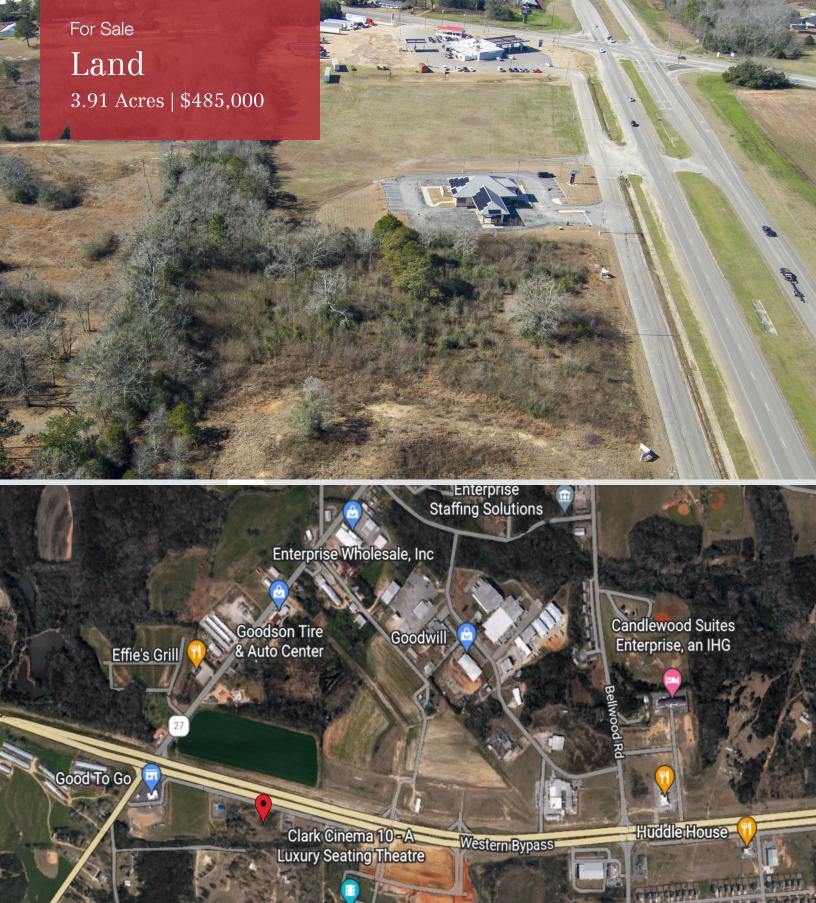

## **Property Highlights**

- · Flat, Level Land
- Access Road Parallel to Boll Weevil Circle with Access to Boll Weevil Circle and Highway 27 South
- Near Newly Built Junior High School, Santa Fe Steakhouse, and New 150 Unit Luxury Apartment Complex - Camellia Commons
- · Lots Can Be Subdivided
- AADT 2021: 14,000 Vehicles Per Day

### **Property Description**

These 2 Lots Offer a Combined Total of 400 ft. Frontage. High Traffic Area Near Hotels, Shopping Plaza, and Clark Cinema Luxury Seating Theatres.

Prime Location in 'The City of Progress'