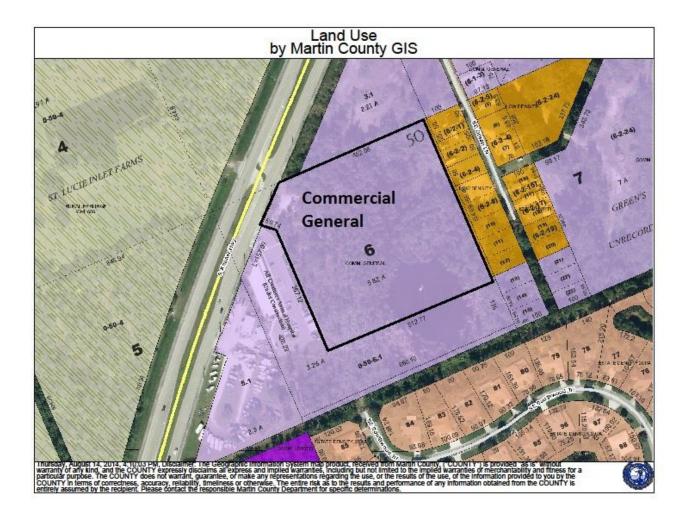

#### +/- 1.67 Acres on Kanner Hwy in Stuart, FL Land Use Map

**Area Maps** 

**Area Maps** 