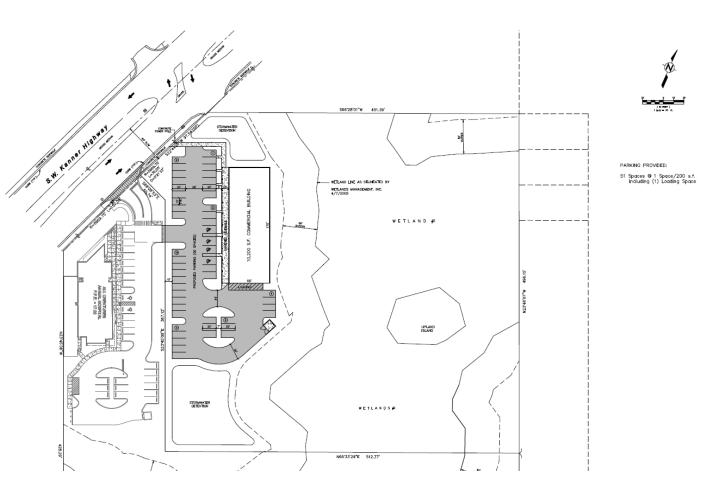

#### **Concept Site Plan1**

Concept Plan 1: 10,200 SQFT commercial building with 51 parking spaces and 1 loading space

NOTE: This concept plan has not been approved.