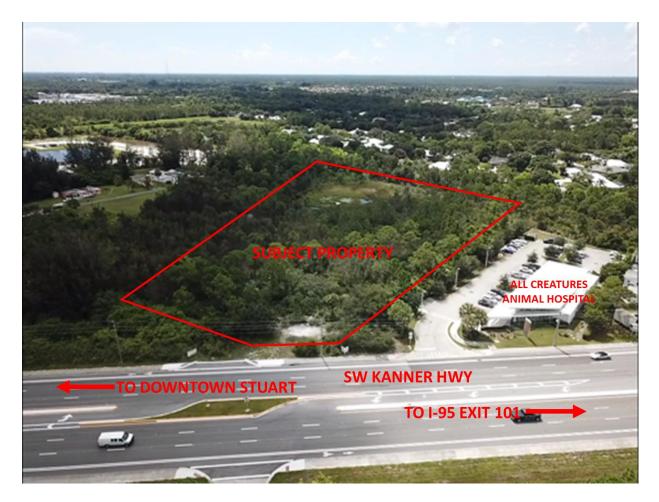

### +/- 1.67 Acres on Kanner Hwy in Stuart, FL

### +/- 1.67 Acres on Kanner Hwy in Stuart, FL Property Description

| LOCATION:      | Kanner Hwy<br>Stuart, Fl. 34997<br>Approximately 1.8 miles North of I-95,<br>Exit 101                                                                                                                                             |
|----------------|-----------------------------------------------------------------------------------------------------------------------------------------------------------------------------------------------------------------------------------|
| SIZE:          | +/- 5.82 Total Acres +/- 1.67 Usable<br>Acres                                                                                                                                                                                     |
| FRONTAGE:      | +/- 170 FT on SW Kanner HWY                                                                                                                                                                                                       |
| ZONING:        | General Commercial for Usable Space<br>and Community Commercial for 50'<br>width at east side of property.                                                                                                                        |
| LAND USE:      | Commercial General                                                                                                                                                                                                                |
| UTILITIES:     | Water & Sewer available on Kanner<br>Hwy                                                                                                                                                                                          |
| TRAFFIC COUNT: | 36,543 SE Kanner Hwy – SE Cove Road<br>(2022)                                                                                                                                                                                     |
| PRICE:         | \$895,000.00                                                                                                                                                                                                                      |
| COMMENTS:      | The property is located 35 minutes from Palm Beach International Airport.                                                                                                                                                         |
|                | The above information has been obtained from<br>sources we consider reliable, but we do not<br>guarantee it; submitted subject to errors, prior<br>sale, withdrawal or change in price or terms<br>and conditions without notice. |