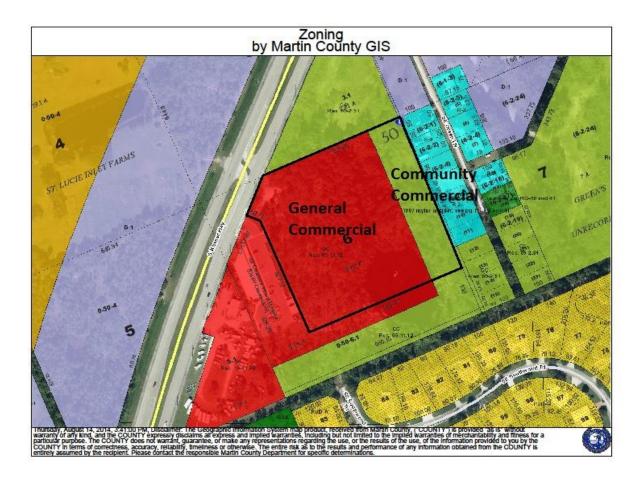

ained from<br>sources we consider reliable, but we do not<br>guarantee it; submitted subject to errors, prior<br>sale, withdrawal or change in price or terms<br>and conditions without notice. |



#### **Concept Site Plan1**



Concept Plan 1: 10,200 SQFT commercial building with 51 parking spaces and 1 loading space

NOTE: This concept plan has not been approved.



#### **Concept Site Plan2**



Concept Plan 2: 9,000 SQFT commercial building or restaurant with 54 parking spaces and 1 loading space

NOTE: This concept plan has not been approved.



#### **Concept Site Plan3**



Concept Plan 3: 3,014 SQFT office and 21,045 SQFT warehouse with 30 parking spaces and 1 loading space

NOTE: This concept plan has not been approved.



### +/- 1.67 Acres on Kanner Hwy in Stuart, FL Zoning Map





#### +/- 1.67 Acres on Kanner Hwy in Stuart, FL Land Use Map









**Area Maps** 





**Area Maps**