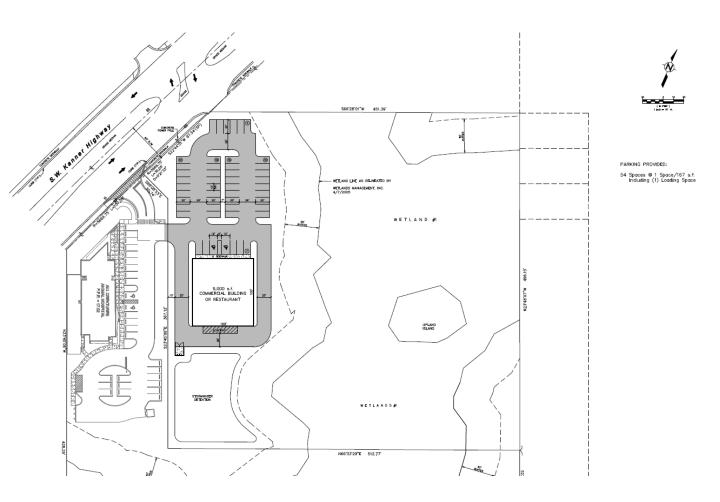

#### **Concept Site Plan2**

Concept Plan 2: 9,000 SQFT commercial building or restaurant with 54 parking spaces and 1 loading space

NOTE: This concept plan has not been approved.