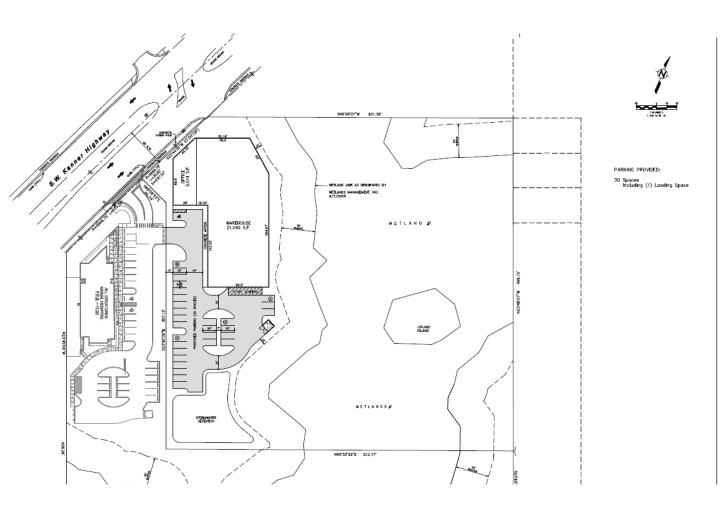

#### **Concept Site Plan3**

Concept Plan 3: 3,014 SQFT office and 21,045 SQFT warehouse with 30 parking spaces and 1 loading space

NOTE: This concept plan has not been approved.