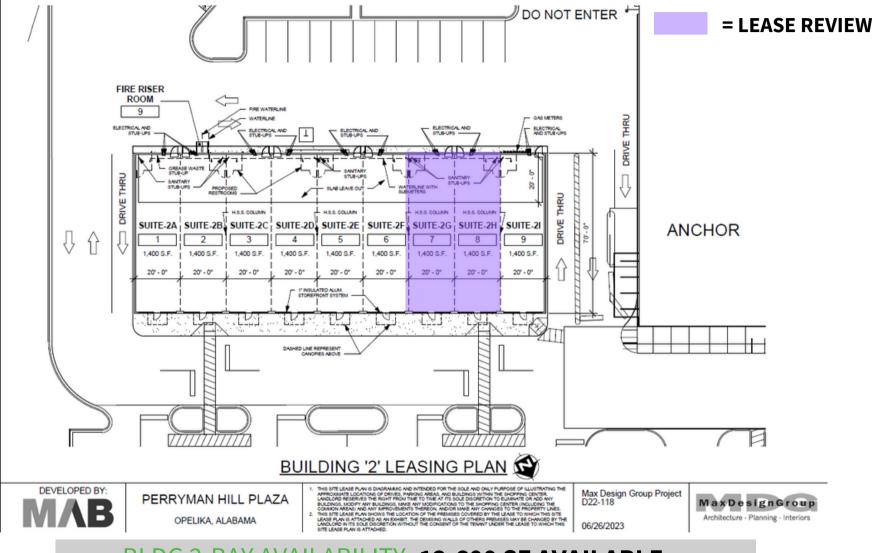

# Publix BAY AVAILABILITY

## Opelika, Lee County, AL

## BLDG 2-BAY AVAILABILITY- 12,600 SF AVAILABLE

JONATHAN MCCALL, CCIM 334.356.3780 jmccall@mcrmpm.com PERRY PATINO 334.386.2439 ppatino@mcrmpm.com