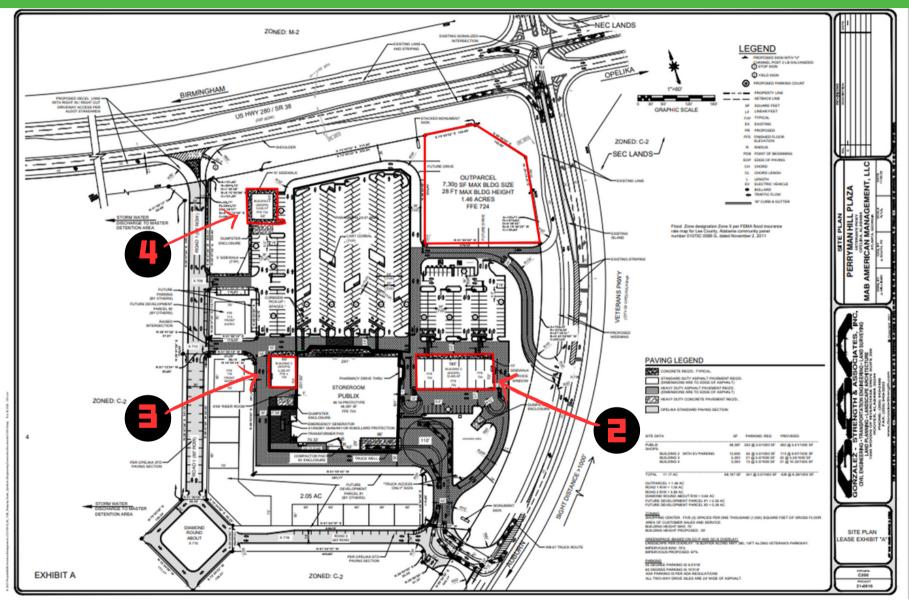

# Publix BAY AVAILABILITY

## Opelika, Lee County, AL

## BLDG 2-BAY AVAILABILITY- 12,600 SF AVAILABLE

JONATHAN MCCALL, CCIM 334.356.3780 jmccall@mcrmpm.com PERRY PATINO 334.386.2439 ppatino@mcrmpm.com

#### **MOORE COMPANY REALTY**

# Publix BAY AVAILABILITY

**BLDG 3-BAY AVAILABILITY- 4,200 SF AVAILABLE** 

JONATHAN MCCALL, CCIM 334.356.3780 jmccall@mcrmpm.com PERRY PATINO 334.386.2439 ppatino@mcrmpm.com

### **MOORE COMPANY REALTY**