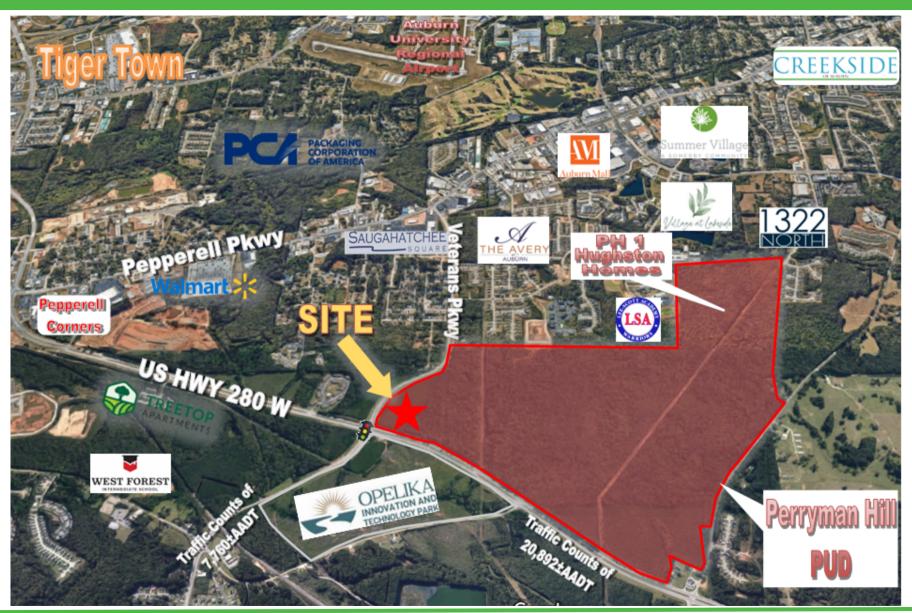

# **PERRYMAN HILL PLAZA** Opelika, Lee County, AL

# Publix AERIAL

JONATHAN MCCALL, CCIM 334.356.3780 jmccall@mcrmpm.com PERRY PATINO 334.386.2439 ppatino@mcrmpm.com

**MOORE COMPANY REALTY** 