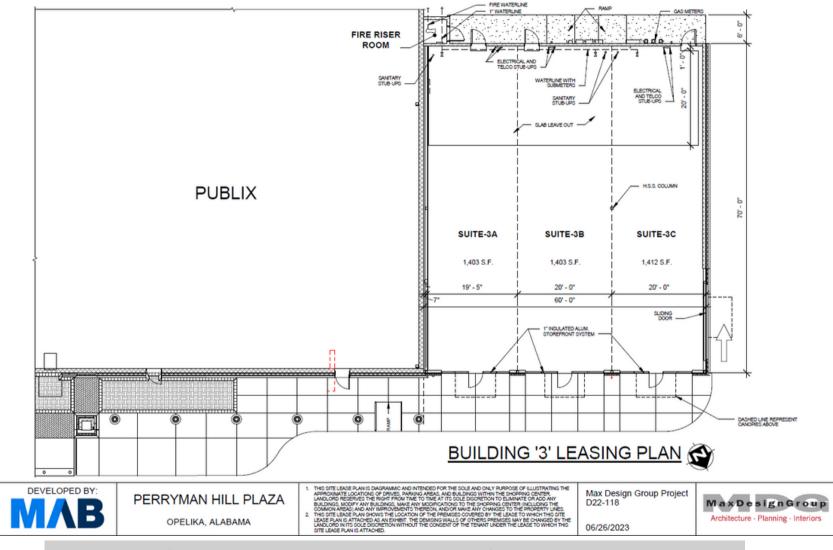

## Opelika, Lee County, AL

# Publix BAY AVAILABILITY

**BLDG 3-BAY AVAILABILITY- 4,200 SF AVAILABLE** 

JONATHAN MCCALL, CCIM 334.356.3780 jmccall@mcrmpm.com PERRY PATINO 334.386.2439 ppatino@mcrmpm.com