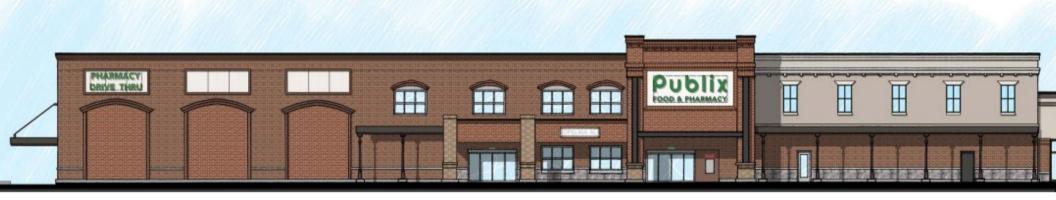

## **PERRYMAN HILL PLAZA** Opelika, Lee County, AL

# Publix OPENING 2025

## PROPERTY HIGHLIGHTS

- Highly anticipated 1st Publix shopping center in Opelika with 19,800± SF of shop space and 1 outlot.
- Part of Perryman Hill PUD: 2,500± dwellings planned; Initial phase 1 under construction by Hughston Homes
- US Hwy 280 traffic counts of 20,892± AADT & Veterans Parkway traffic counts of 7,760± AADT
- Located on signalized intersection of US Hwy 280 and Veterans Pkwy
- Adjacent to City of Opelika Innovation and Technology Park
- Directly on the path of Lake Martin from Atlanta off of I-85