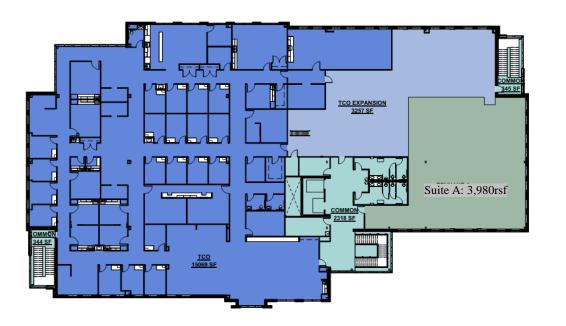

# 2<sup>nd</sup> FLOOR PLAN

TCO WOODBURY LEASING SECOND FLOOR AREA PLAN SCALE: As indicated 6/19/24

| TENNANT          | RSF        | USF       |
|------------------|------------|-----------|
| TCO              | 42,705 RSF | 36,500 SF |
| TCO EXPANSION    | 3,810 RSF  | 3,257 SF  |
| TENNANT A        | 3,980 RSF  | 3,401 SF  |
| COMMON/MECH/ELEC |            | 6,700 SF  |
| TOTAL            | 50,495 SF  | 49.858 SF |

#### Area Legend

COMMON

тсо

TCO EXPANSION

TENNANT A

INSPIRE. CREATE. ENDURE.