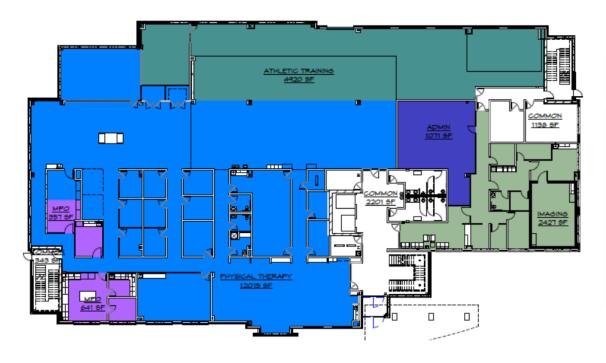

## 1st FLOOR PLAN

WOODBURY MEDICAL OFFICE BUILDING FIRST FLOOR AREA PLAN SCALE: 1" = 20'-0" 0"14/2020

| AREA SCHEDULE        |          |               |  |
|----------------------|----------|---------------|--|
| DEPARTMENT           | AREA     | AREA<br>COLOR |  |
| ADMIN                | 1071 SF  |               |  |
| ATHLETIC<br>TRAINING | 4920 SF  |               |  |
| CLINIC               | 19895 SF |               |  |
| COMMON               | 6683 SF  |               |  |
| IMAGING              | 3600 SF  |               |  |
| MPO                  | 998 SF   |               |  |
| PHYSICAL<br>THERAPY  | 12686 SF |               |  |