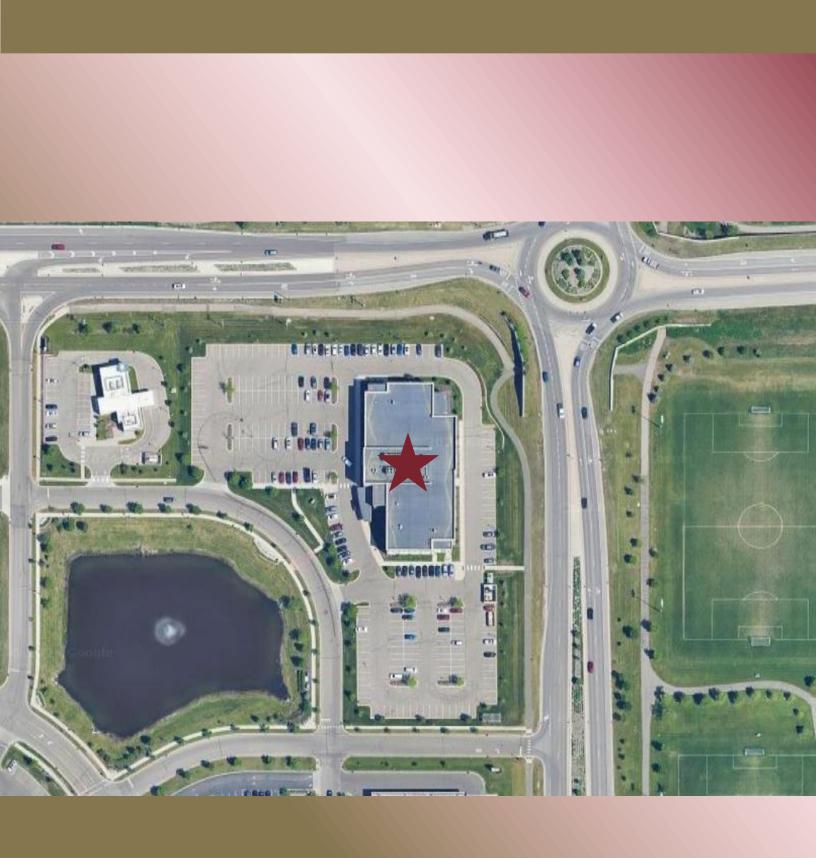

| 6683 SF  |               |  |
| IMAGING              | 3600 SF  |               |  |
| MPO                  | 998 SF   |               |  |
| PHYSICAL<br>THERAPY  | 12686 SF |               |  |



# 2<sup>nd</sup> FLOOR PLAN

TCO WOODBURY LEASING SECOND FLOOR AREA PLAN SCALE: As indicated 6/19/24



| TENNANT          | RSF        | USF       |
|------------------|------------|-----------|
| TCO              | 42,705 RSF | 36,500 SF |
| TCO EXPANSION    | 3,810 RSF  | 3,257 SF  |
| TENNANT A        | 3,980 RSF  | 3,401 SF  |
| COMMON/MECH/ELEC |            | 6,700 SF  |
| TOTAL            | 50,495 SF  | 49.858 SF |

#### Area Legend

COMMON

тсо

TCO EXPANSION

TENNANT A

INSPIRE. CREATE. ENDURE.



### MONUMENT SIGNAGE



# **BUILDING SIGNAGE**



### **AERIAL**



# AERIAL



# **PHOTOS**



# **PHOTOS**