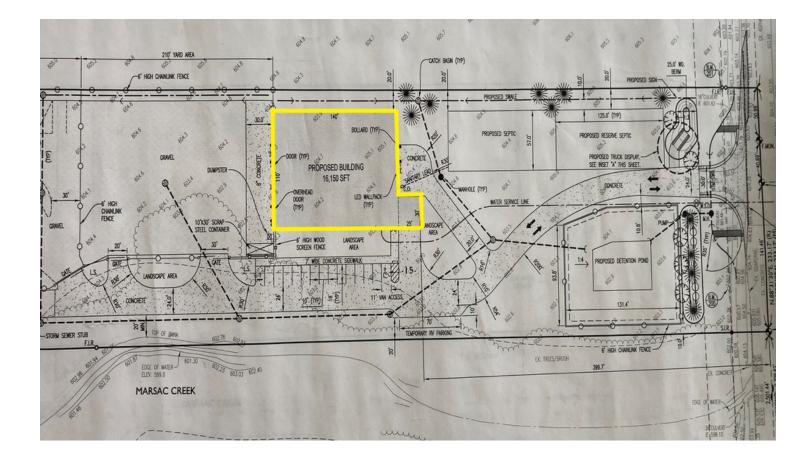

## **FOR LEASE, BUILD TO SUIT** VACANT LAND, MARINE CITY HIGHWAY, CASCO, MI 48064

PASQUALE (LINO) SCAMARDELLA

586.263.5111 lino@linorealty.com ROBERT DREWEK 586.263.5111 Rob@linorealty.com LINO REALTY, INC. 586.263.5111 44200 Garfield Road, Suite 160 Clinton Township, MI Site Plan