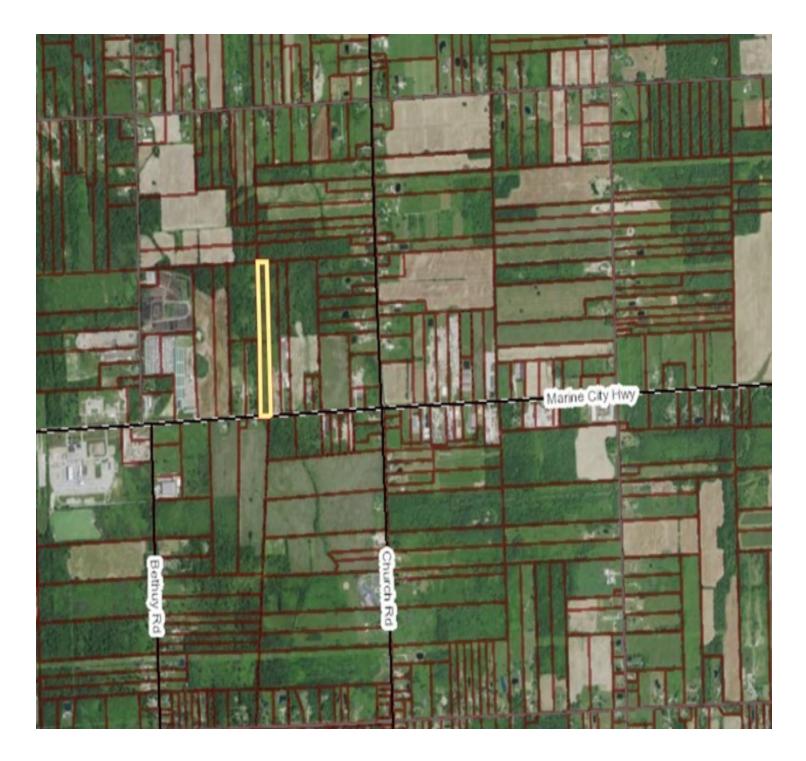

.5111

Rob@linorealty.com

### LINO REALTY, INC. 586.263.5111

44200 Garfield Road, Suite 160 Clinton Township, MI

Additional Photos

## **FOR LEASE, BUILD TO SUIT** VACANT LAND, MARINE CITY HIGHWAY, CASCO, MI 48064





PASQUALE (LINO) SCAMARDELLA

586.263.5111 lino@linorealty.com ROBERT DREWEK 586.263.5111 Rob@linorealty.com LINO REALTY, INC. 586.263.5111 44200 Garfield Road, Suite 160 Clinton Township, MI Site Plan

# **FOR LEASE, BUILD TO SUIT** VACANT LAND, MARINE CITY HIGHWAY, CASCO, MI 48064





PASQUALE (LINO) SCAMARDELLA

586.263.5111 lino@linorealty.com ROBERT DREWEK 586.263.5111 Rob@linorealty.com LINO REALTY, INC.

586.263.5111 44200 Garfield Road, Suite 160 Clinton Township, MI Location Map

# **FOR LEASE, BUILD TO SUIT** VACANT LAND, MARINE CITY HIGHWAY, CASCO, MI 48064





PASQUALE (LINO) SCAMARDELLA

586.263.5111 lino@linorealty.com ROBERT DREWEK 586.263.5111 Rob@linorealty.com LINO REALTY, INC. 586.263.5111 44200 Garfield Road, Suite 160 Clinton Township, MI

# FOR LEASE, BUILD TO SUIT VACANT LAND, MARINE CITY HIGHWAY, CASCO, MI 48064





| POPULATION           | 1 MILE   | 5 MILES   | 10 MILES  |
|----------------------|----------|-----------|-----------|
| Total Population     | 543      | 16,265    | 82,787    |
| Average Age          | 38.0     | 37.4      | 38.4      |
| Average Age (Male)   | 37.6     | 37.2      | 37.9      |
| Average Age (Female) | 38.8     | 38.0      | 39.2      |
| HOUSEHOLDS & INCOME  | 1 MILE   | 5 MILES   | 10 MILES  |
| Total Households     | 196      | 5,603     | 29,519    |
| # of Persons per HH  | 2.8      | 2.9