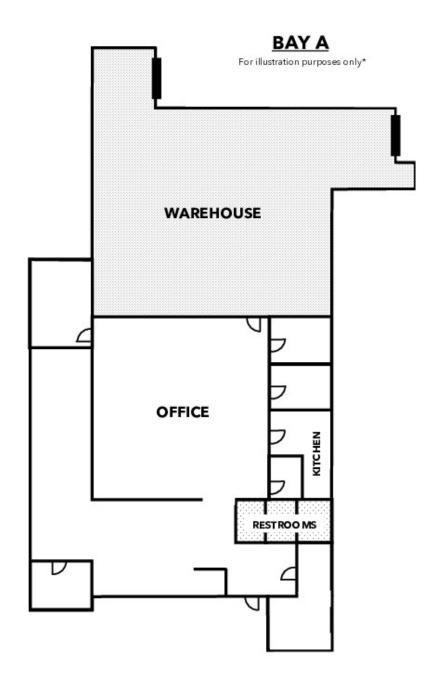

lvd.
- Frontage on I-95
- Available February 1, 2025.
- 3Ph power w/ 225 amps.
- 20' clear height.





CORFAC International

**Keith R. Graves, CCIM, SIOR** Senior Vice President 954.652.2031

kgraves@bergercommercial.com

**Daniel Forman**Sales Associate
954.652.2004
dforman@bergercommercial.com

Jonathan Thiel Senior Vice President 954.652.2020 jthiel@bergercommercial.com

# WINDOLPH PLAZA

1020 NW 6th St, Deerfield Beach, FL 33442



### **For Lease**









Keith R. Graves, CCIM, SIOR Senior Vice President 954.652.2031

kgraves@bergercommercial.com

**Daniel Forman**Sales Associate
954.652.2004
dforman@bergercommercial.com

Jonathan Thiel
Senior Vice President
954.652.2020
jthiel@bergercommercial.com

## WINDOLPH PLAZA

1020 NW 6th St, Deerfield Beach, FL 33442



#### Floor Plans