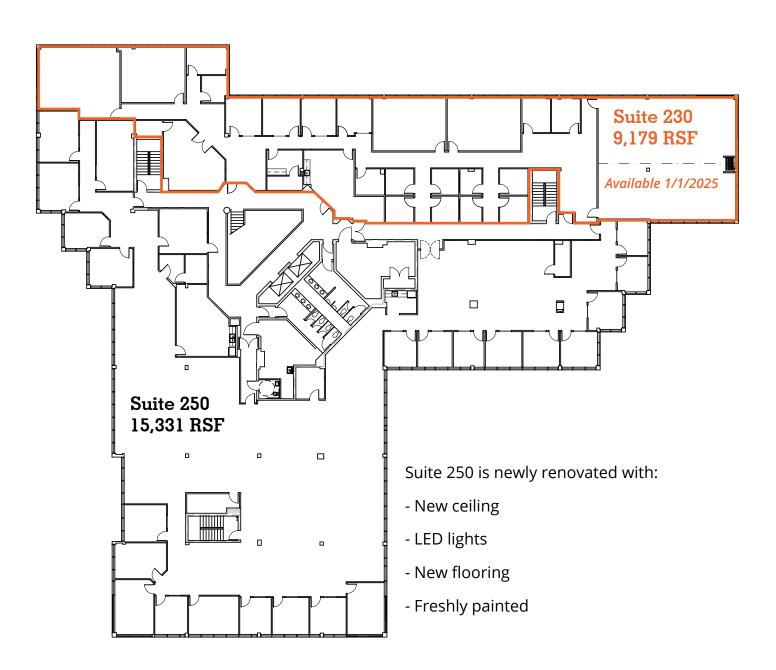

# 2nd Floor Full Floor - 24,510 sf

Sunforest II 5110 Sunforest Drive Tampa, FL 33634

### will demise

Get more Clay Marinformation +1 8

<u>Clay Witherspoon</u> Managing Director | Principal +1 813 444 0626