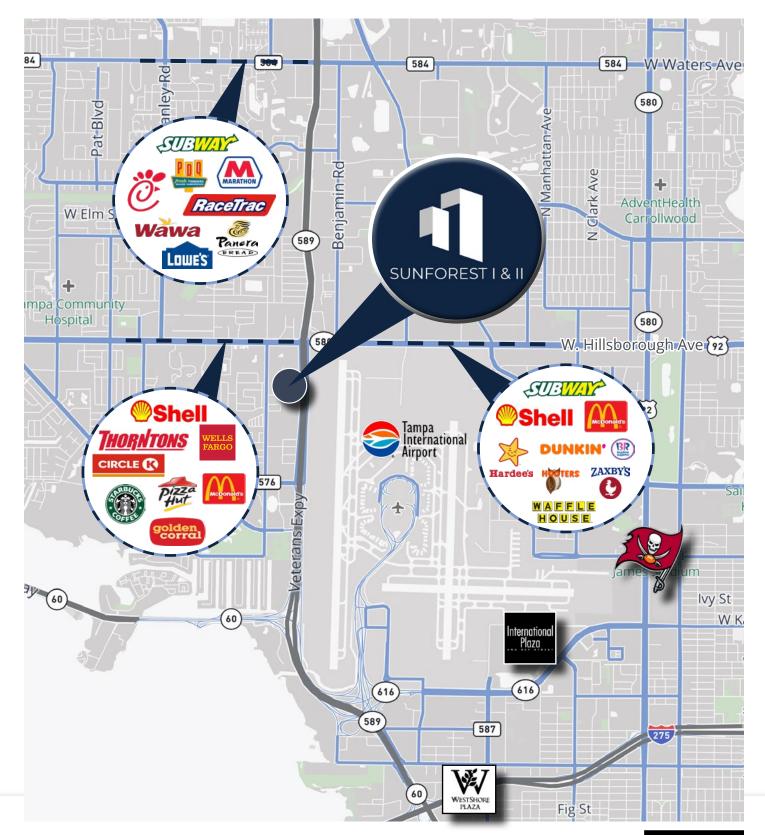

# Location Map

Sunforest II 5110 Sunforest Drive Tampa, FL 33634

Get more information

<u>Clay Witherspoon</u> Managing Director | Principal +1 813 444 0626