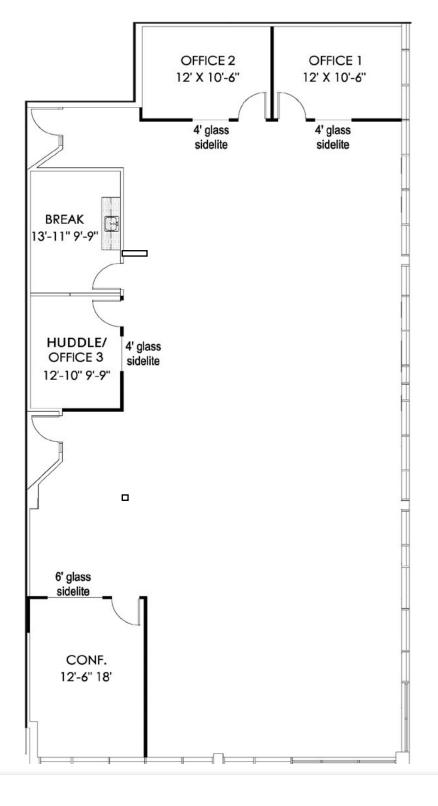

# Suite 105 3,866 sf

## Move-in Ready

Sunforest II 5110 Sunforest Drive Tampa, FL 33634

Newly renovated spec suite:

- New ceiling
- LED lights
- New flooring
- Freshly painted

Get more information

<u>Clay Witherspoon</u> Managing Director | Principal +1 813 444 0626