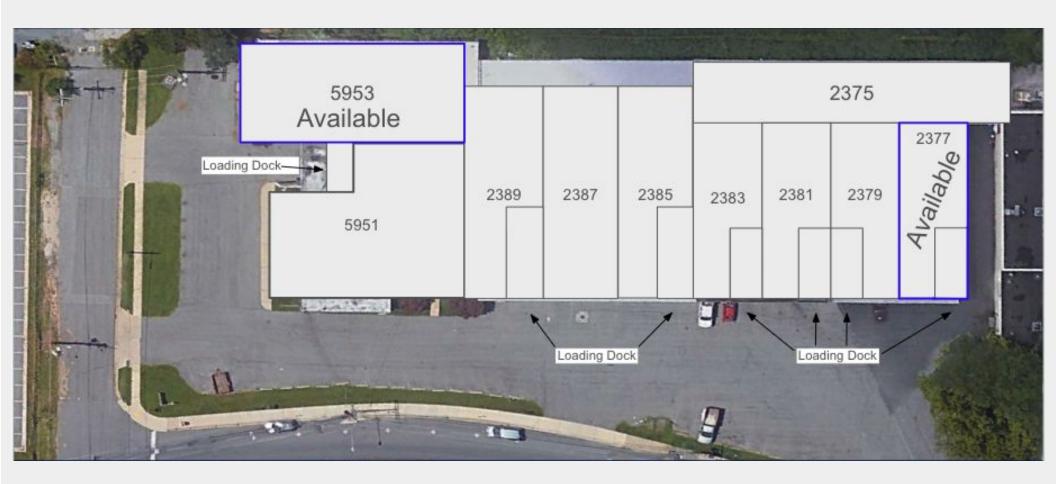

#### **HIGHLIGHTS**:

STREET VISIBILITY: LEWIS AVENUE

Zoned LI for multiple uses: light manufacturing, storage, distribution, catering, art studio, recreational facility. Full HVAC installed in unit. 2nd Gen Bakery with fully built-out commercial bakery: 1 walk in cooler, 1 freezer, hood system, showcases and prep tables. Free surface parking available (59 spaces) and clear ceiling heights range from 13' - 18'. Property is immediately adjacent to Twinbrook Metro Station, with close proximity to Rockville Pike, new residential, retail, and office centers. The suburban neighborhood is bound by Rockville to the north, Aspen Hill to the east, North Bethesda to the south, and Travilah to the west.

### **FEATURING: SUITE** S.F. 2377 2,695 5953 4,950

| DEMOGRAPHICS:                  |           |             |             |  |
|--------------------------------|-----------|-------------|-------------|--|
|                                | 1 MILE    | 3 MILES     | 5 MILES     |  |
| TOTAL<br>POPULATION            | 24,990    | 157,972     | 357,678     |  |
| AVERAGE<br>HH INCOME           | \$80,670  | \$93,551    | \$101,308   |  |
| ANNUAL<br>CONSUMER<br>SPENDING | \$279,227 | \$1,846,990 | \$4,473,663 |  |