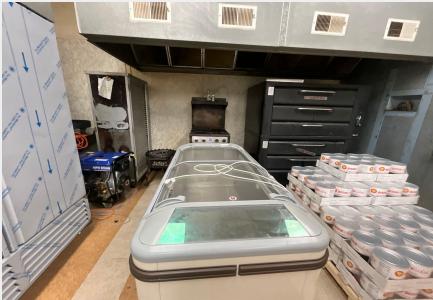

#### **INTERIOR PHOTOS:**

COMMERCIAL SPACE FOR LEASE

#### **HIGHLIGHTS**:

STREET VISIBILITY: LEWIS AVENUE

Zoned LI for multiple uses: light manufacturing, storage, distribution, catering, art studio, recreational facility. Full HVAC installed in unit. 2nd Gen Bakery with fully built-out commercial bakery: 1 walk in cooler, 1 freezer, hood system, showcases and prep tables. Free surface parking available (59 spaces) and clear ceiling heights range from 13' - 18'. Property is immediately adjacent to Twinbrook Metro Station, with close proximity to Rockville Pike, new residential, retail, and office centers. The suburban neighborhood is bound by Rockville to the north, Aspen Hill to the east, North Bethesda to the south, and Travilah to the west.