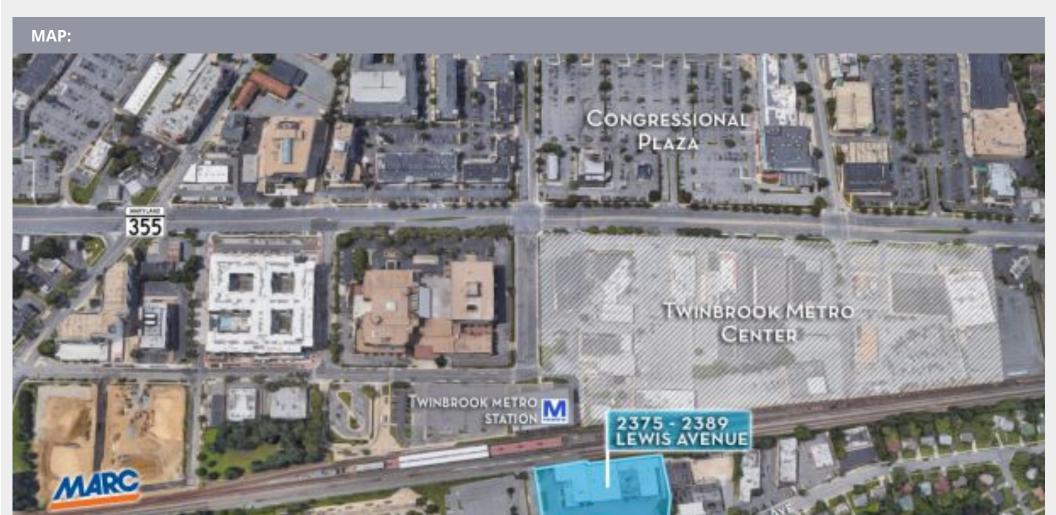

#### **HIGHLIGHTS**:

STREET VISIBILITY: LEWIS AVENUE

Zoned LI for multiple uses: light manufacturing, storage, distribution, catering, art studio, recreational facility. Full HVAC installed in unit. 2nd Gen Bakery with fully built-out commercial bakery: 1 walk in cooler, 1 freezer, hood system, showcases and prep tables. Free surface parking available (59 spaces) and clear ceiling heights range from 13' - 18'. Property is immediately adjacent to Twinbrook Metro Station, with close proximity to Rockville Pike, new residential, retail, and office centers. The suburban neighborhood is bound by Rockville to the north, Aspen Hill to the east, North Bethesda to the south, and Travilah to the west.

#### IN THE AREA: