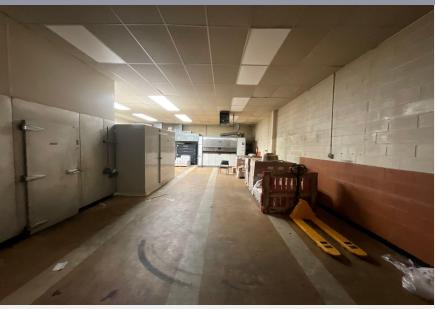

#### **INTERIOR PHOTOS:**

COMMERCIAL SPACE FOR LEASE

#### **HIGHLIGHTS**:

STREET VISIBILITY: LEWIS AVENUE

Zoned LI for multiple uses: light manufacturing, storage, distribution, catering, art studio, recreational facility. Full HVAC installed in unit. 2nd Gen Bakery with fully built-out commercial bakery: 1 walk in cooler, 1 freezer, hood system, showcases and prep tables. Free surface parking available (59 spaces) and clear ceiling heights range from 13' - 18'. Property is immediately adjacent to Twinbrook Metro Station, with close proximity to Rockville Pike, new residential, retail, and office centers. The suburban neighborhood is bound by Rockville to the north, Aspen Hill to the east, North Bethesda to the south, and Travilah to the west.