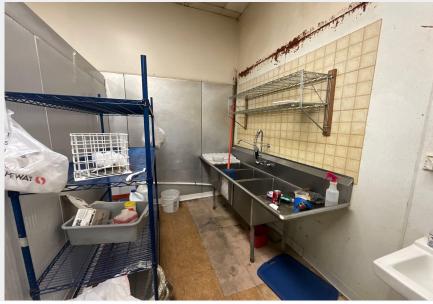

#### **INTERIOR PHOTOS:**

COMMERCIAL SPACE FOR LEASE

#### **HIGHLIGHTS**:

STREET VISIBILITY: LEWIS AVENUE

Zoned LI for multiple uses: light manufacturing, storage, distribution, catering, art studio, recreational facility. Full HVAC installed in unit. 2nd Gen Bakery with fully built-out commercial bakery: 1 walk in cooler, 1 freezer, hood system, showcases and prep tables. Free surface parking available (59 spaces) and clear ceiling heights range from 13' - 18'. Property is immediately adjacent to Twinbrook Metro Station, with close proximity to Rockville Pike, new residential, retail, and office centers. The suburban neighborhood is bound by Rockville to the north, Aspen Hill to the east, North Bethesda to the south, and Travilah to the west.