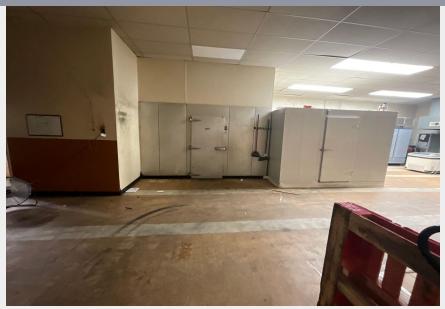

#### **INTERIOR PHOTOS:**

COMMERCIAL SPACE FOR LEASE

#### **HIGHLIGHTS**:

STREET VISIBILITY: LEWIS AVENUE

Zoned LI for multiple uses: light manufacturing, storage, distribution, catering, art studio, recreational facility. Full HVAC installed in unit. 2nd Gen Bakery with fully built-out commercial bakery: 1 walk in cooler, 1 freezer, hood system, showcases and prep tables. Free surface parking available (59 spaces) and clear ceiling heights range from 13' - 18'. Property is immediately adjacent to Twinbrook Metro Station, with close proximity to Rockville Pike, new residential, retail, and office centers. The suburban neighborhood is bound by Rockville to the north, Aspen Hill to the east, North Bethesda to the south, and Travilah to the west.