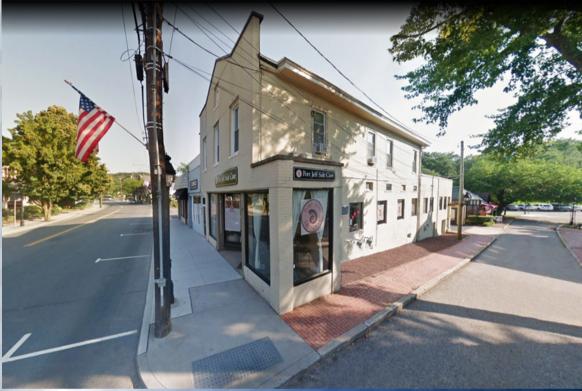

## OFFICE SPACE FOR LEASE

• SIZE: ± 1250 SF

• LEVEL: 2ND FLOOR

• TERM: NEGOTIABLE

RENT TYPE: TRIPLE NET (NNN)

AVAILABILITY: IMMEDIATE

Lease rate does not include utilities. Call for details.

# 320 MAIN ST, PORT JEFFERSON, NY

For more information, please contact: