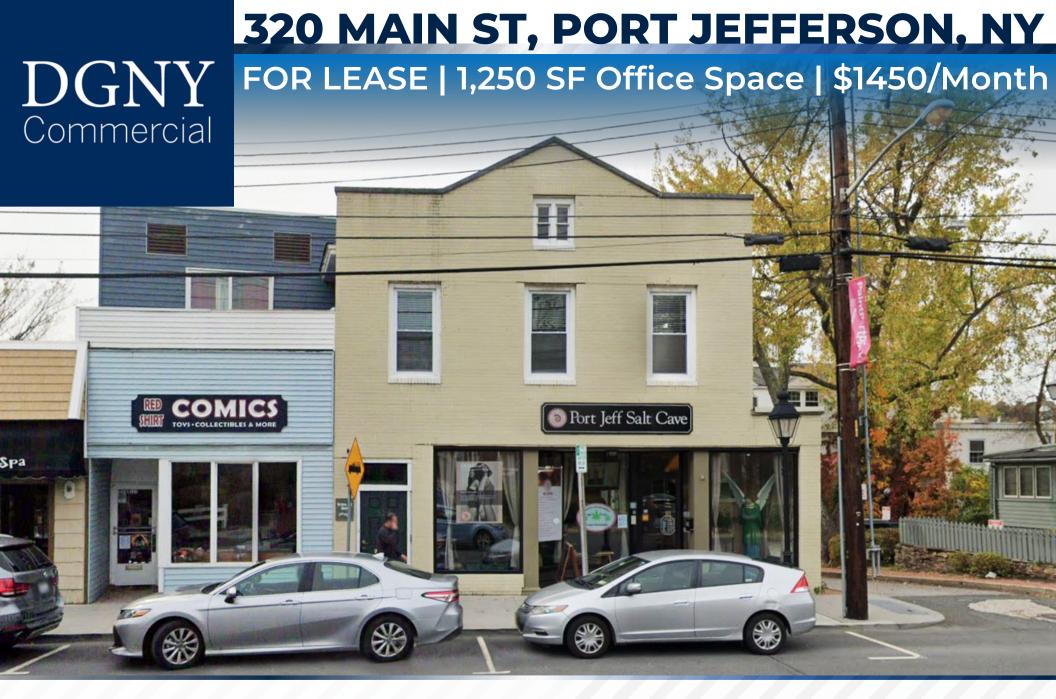

## OFFICE SPACE FOR LEASE

• SIZE: ± 1250 SF

• LEVEL: 2ND FLOOR

• TERM: NEGOTIABLE

RENT TYPE: TRIPLE NET (NNN)

AVAILABILITY: IMMEDIATE

Lease rate does not include utilities. Call for details.

# 320 MAIN ST, PORT JEFFERSON, NY

For more information, please contact: