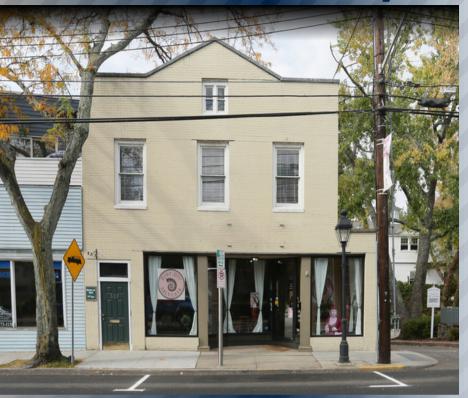

## OFFICE SPACE FOR LEASE

• SIZE: ± 1250 SF

• LEVEL: 2ND FLOOR

• TERM: NEGOTIABLE

RENT TYPE: TRIPLE NET (NNN)

AVAILABILITY: IMMEDIATE

Lease rate does not include utilities. Call for details.

# 320 MAIN ST, PORT JEFFERSON, NY

For more information, please contact: