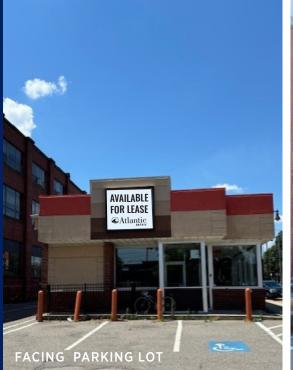

## **PROPERTY HIGHLIGHTS**

- 1,737 SF on street level with a full basement
- Free-standing opportunity in Cleveland Circle
- Nine (9) exclusive parking spaces available on site
- The site is located within 0.5 miles of Boston College (approximately 20,000 students and faculty)
- The site benefits from strong traffic counts on Beacon St (33,123 ADT), as well as Chestnut Hill Ave (24,530 ADT)
- The site is positioned steps away from the MBTA Station (B, C, & D Lines) exceeding 5,000 riders a day