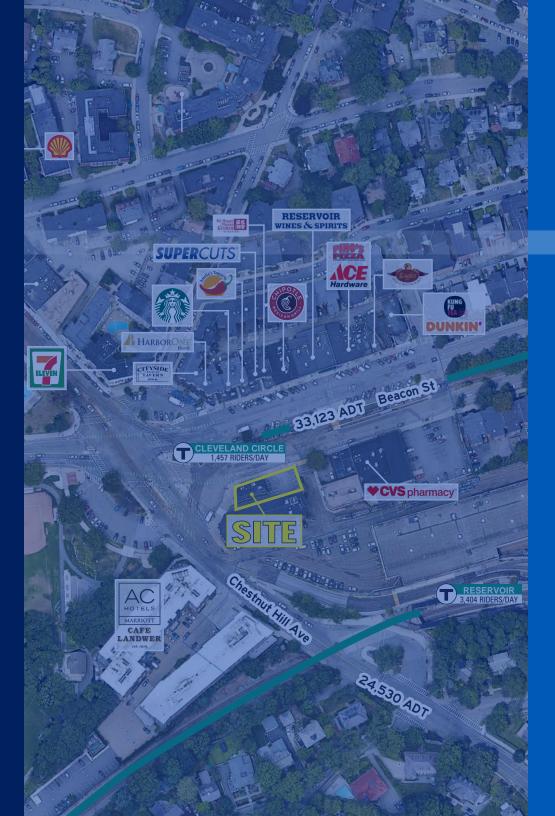

## 1955 BEACON STREET

## **PROPERTY HIGHLIGHTS**

- 1,737 SF on street level with a full basement
- Free-standing opportunity in Cleveland Circle
- Nine (9) exclusive parking spaces available on site
- The site is located within 0.5 miles of Boston College (approximately 20,000 students and faculty)
- The site benefits from strong traffic counts on Beacon St (33,123 ADT), as well as Chestnut Hill Ave (24,530 ADT)
- The site is positioned steps away from the MBTA Station (B, C, & D Lines) exceeding 5,000 riders a day