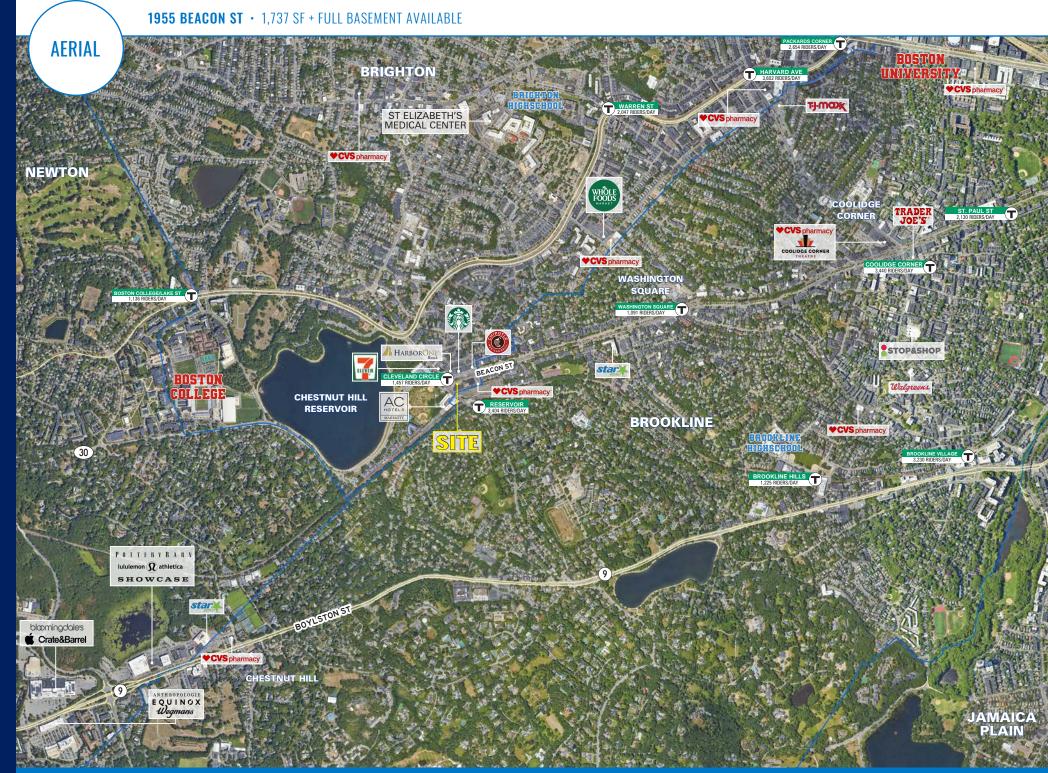

## **PROPERTY HIGHLIGHTS**

- 1,737 SF on street level with a full basement
- Free-standing opportunity in Cleveland Circle
- Nine (9) exclusive parking spaces available on site
- The site is located within 0.5 miles of Boston College (approximately 20,000 students and faculty)
- The site benefits from strong traffic counts on Beacon St (33,123 ADT), as well as Chestnut Hill Ave (24,530 ADT)
- The site is positioned steps away from the MBTA Station (B, C, & D Lines) exceeding 5,000 riders a day