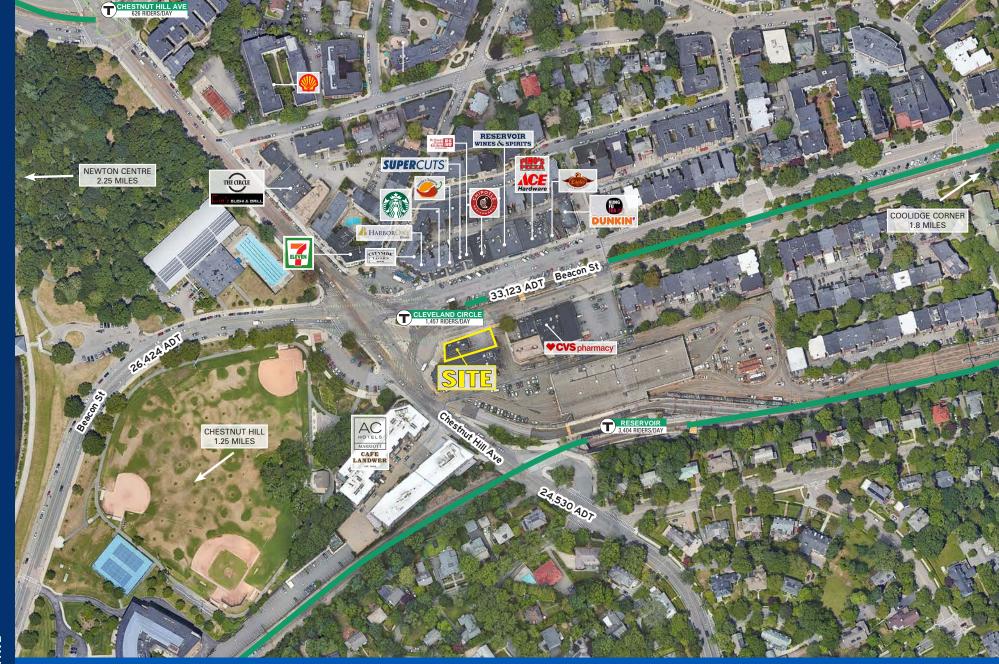

## **PROPERTY HIGHLIGHTS**

- 1,737 SF on street level with a full basement
- Free-standing opportunity in Cleveland Circle
- Nine (9) exclusive parking spaces available on site
- The site is located within 0.5 miles of Boston College (approximately 20,000 students and faculty)
- The site benefits from strong traffic counts on Beacon St (33,123 ADT), as well as Chestnut Hill Ave (24,530 ADT)
- The site is positioned steps away from the MBTA Station (B, C, & D Lines) exceeding 5,000 riders a day