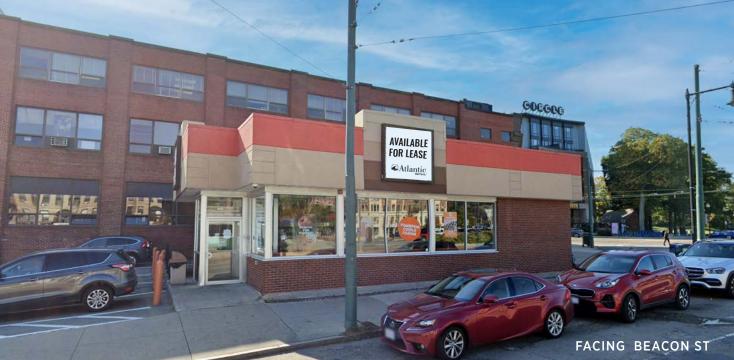

## **PROPERTY HIGHLIGHTS**

- 1,737 SF on street level with a full basement
- Free-standing opportunity in Cleveland Circle
- Nine (9) exclusive parking spaces available on site
- The site is located within 0.5 miles of Boston College (approximately 20,000 students and faculty)
- The site benefits from strong traffic counts on Beacon St (33,123 ADT), as well as Chestnut Hill Ave (24,530 ADT)
- The site is positioned steps away from the MBTA Station (B, C, & D Lines) exceeding 5,000 riders a day