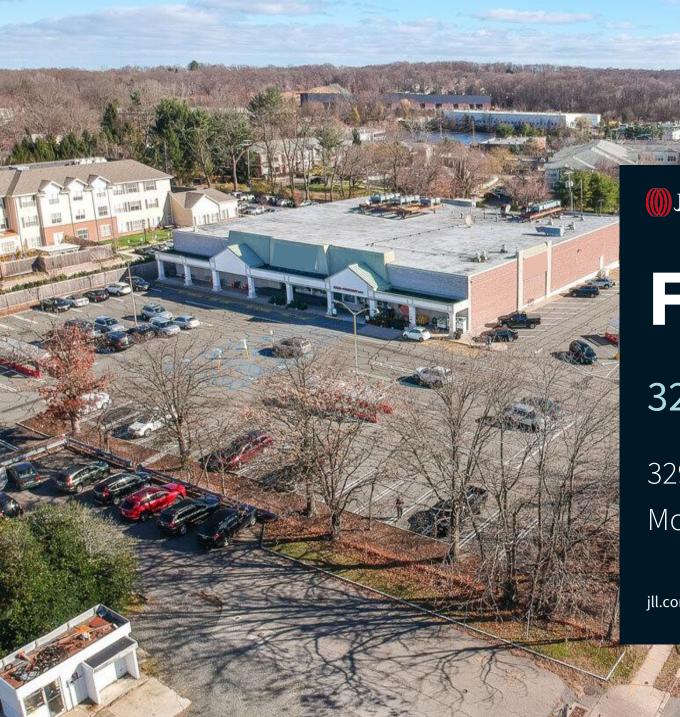

## For lease

North Derinder

32,693 SF

329 Speedwell Avenue Morris Plains, NJ

jll.com

## Property overview

- Located off of Route 202 and East Hanover Avenue
- In close proximity to downtown Morristown
- 32,693 SF available for lease
- 3.39 acres
- Former Acme space
- 191 car parking spaces
- Located in a B-2 zone
- 3 exterior loading docks
- Asking rent: \$25.00 PSF
- Taxes: \$156,177.00 (2023)