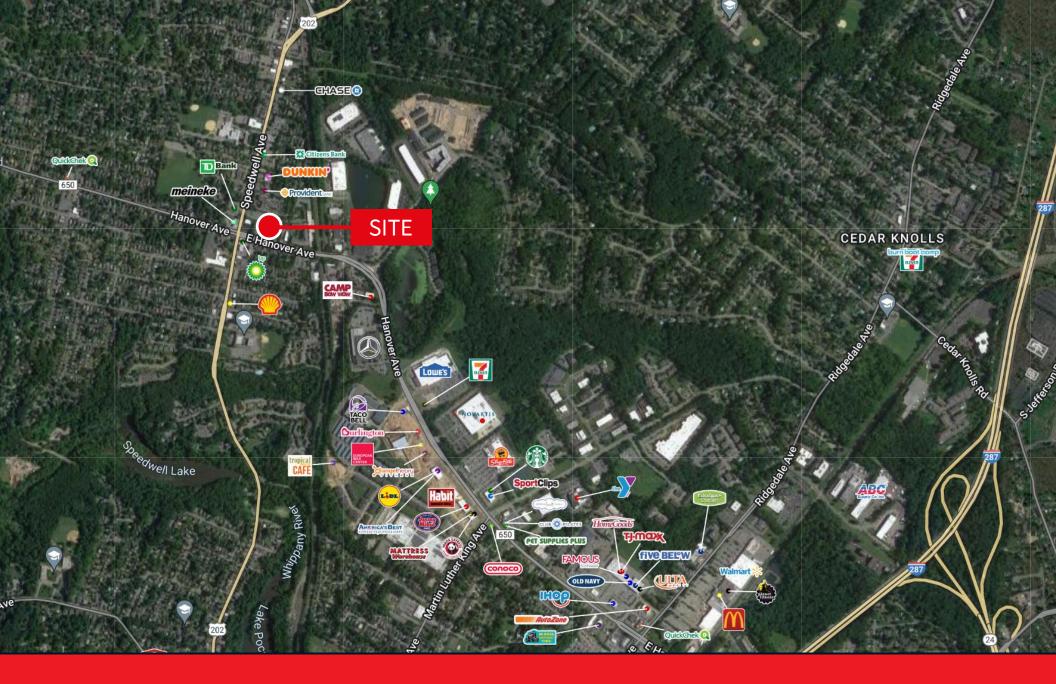

## Property overview

- Located off of Route 202 and East Hanover Avenue
- In close proximity to downtown Morristown
- 32,693 SF available for lease
- 3.39 acres
- Former Acme space
- 191 car parking spaces
- Located in a B-2 zone
- 3 exterior loading docks
- Asking rent: \$25.00 PSF
- Taxes: \$156,177.00 (2023)