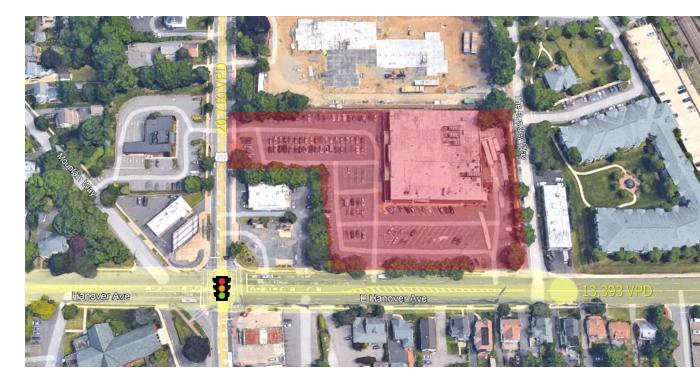

## Property overview

- Located off of Route 202 and East Hanover Avenue
- In close proximity to downtown Morristown
- 32,693 SF available for lease
- 3.39 acres
- Former Acme space
- 191 car parking spaces
- Located in a B-2 zone
- 3 exterior loading docks
- Asking rent: \$25.00 PSF
- Taxes: \$156,177.00 (2023)