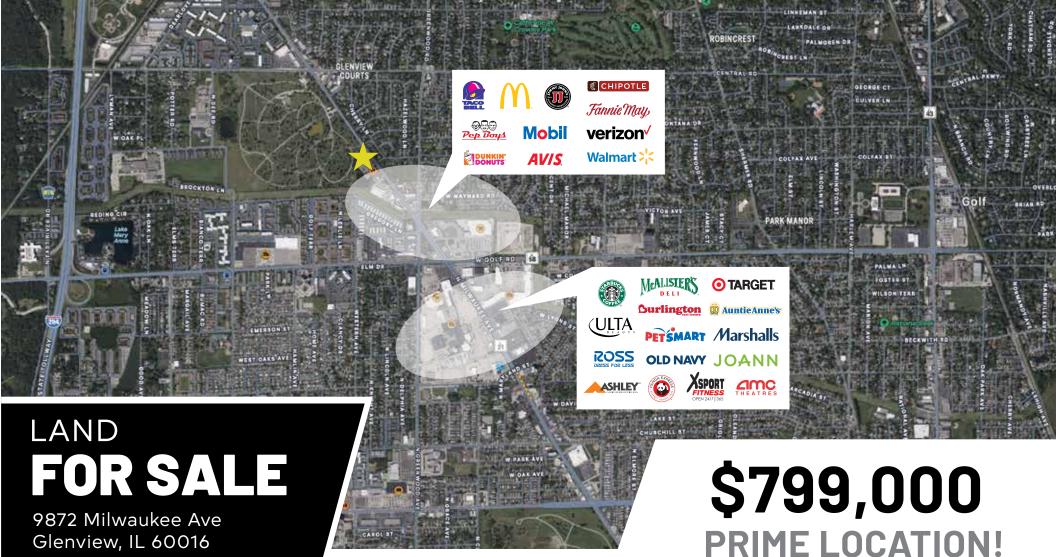

Located in a bustling retail hub along Milwaukee Avenue, this outstanding property presents a premier development opportunity in a sought-after area. Positioned at a high-traffic, signalized intersection and directly across from Taco Bell, the site offers excellent visibility and accessibility. With ample parking and versatile B2 zoning, it is perfectly suited for a restaurant, quick-service restaurant (QSR), or other service-oriented business. Surrounded by prominent national retailers and just minutes from a major interstate, this location is ideal for businesses looking to capitalize on strong traffic flow and easy access. Don't miss this opportunity to secure a prime spot in a densely populated area.

# PROPERTY HIGHLIGHTS

- Prime Location
- High Visibility
- Ample Parking
- National Retail Anchors
- Excellent Accessibility
- Drive-Thru Potential