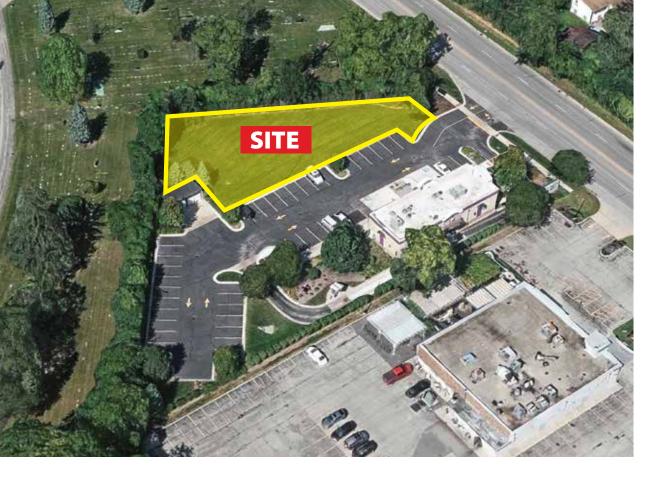

Located in a bustling retail hub along Milwaukee Avenue, this outstanding property presents a premier development opportunity in a sought-after area. Positioned at a high-traffic, signalized intersection and directly across from Taco Bell, the site offers excellent visibility and accessibility. With ample parking and versatile B2 zoning, it is perfectly suited for a restaurant, quick-service restaurant (QSR), or other service-oriented business. Surrounded by prominent national retailers and just minutes from a major interstate, this location is ideal for businesses looking to capitalize on strong traffic flow and easy access. Don't miss this opportunity to secure a prime spot in a densely populated area.

## .46 ACRE LOT

Perfectly suited for a restaurant, quick-service restaurant (QSR), or other service-oriented business.

**JASON PESOLA** 

Cell: 630-486-7321 jason@thepesolagroup.com