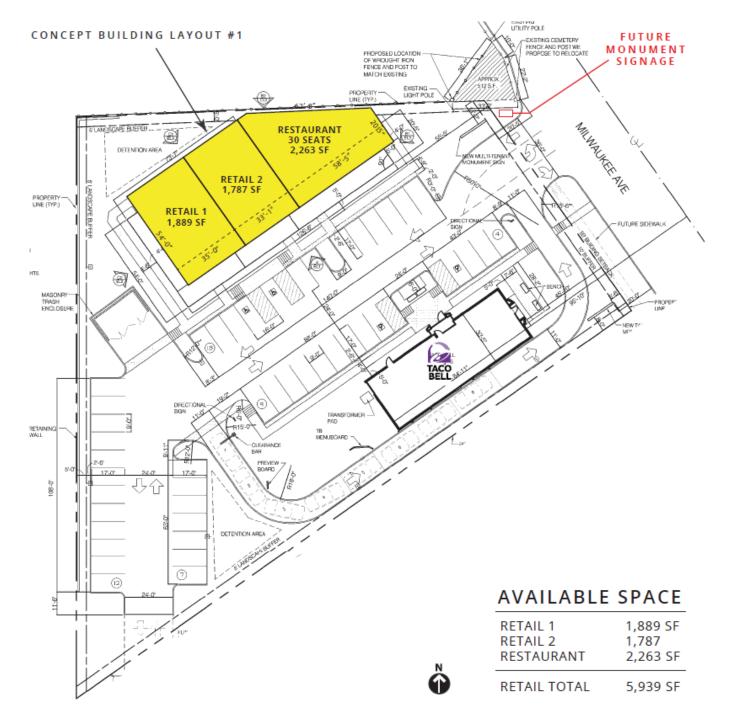

## BUILDING SIZE UP TO 6,000 SF

ZONED B-2

## .46 ACRE LOT

Perfectly suited for a restaurant, quick-service restaurant (QSR), or other service-oriented business.

**JASON PESOLA** 

Cell: 630-486-7321 jason@thepesolagroup.com