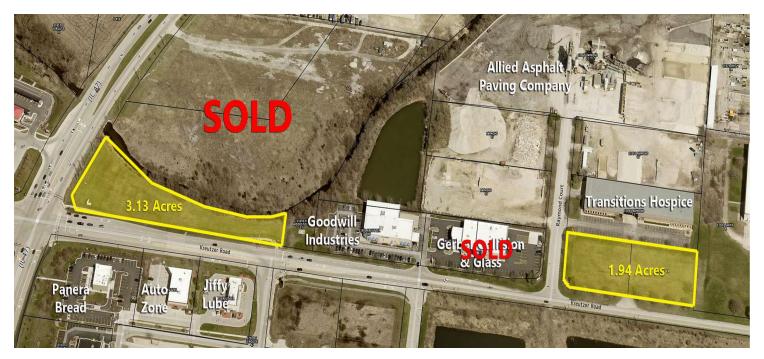

#### PROPERTY OVERVIEW

- 5.08 Acres Total
- Lot 1: 3.13 Acres. PIN: 18-33-352-001, 18-33-352-002
- Lot 3: 1.94 Acres. PIN: 18-33-376-024, 18-33-376-025
- Utilities At Site
- Zoning: B-3 (Shopping Center Business District)
- Fantastic development opportunity in one of the area's fastest growing corridors.
- Great visibility and easy ingress/egress off of Kreutzer Road.
- Strong area demographics make this a developer's delight!
- Sale Price: Subject to Offer