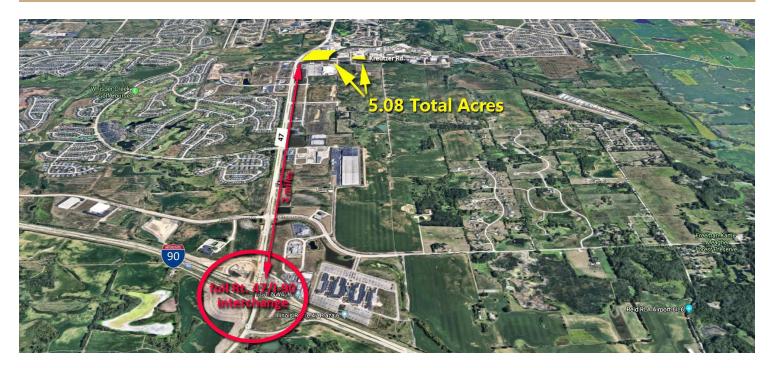

### **5.08** Acres

#### PROPERTY OVERVIEW

- 5.08 Acres Total
- Lot 1: 3.13 Acres. PIN: 18-33-352-001, 18-33-352-002
- Lot 3: 1.94 Acres. PIN: 18-33-376-024, 18-33-376-025
- Utilities At Site
- Zoning: B-3 (Shopping Center Business District)
- Fantastic development opportunity in one of the area's fastest growing corridors.
- Great visibility and easy ingress/egress off of Kreutzer Road.
- Strong area demographics make this a developer's delight!
- Sale Price: Subject to Offer