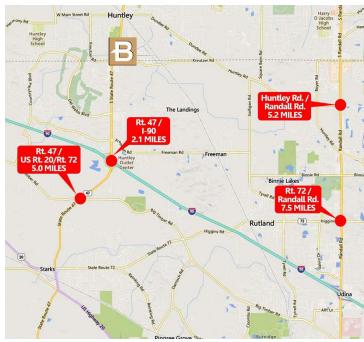

#### **LOCATION DESCRIPTION**

Great transition location between new construction residential and new construction commercial. Minutes from I-90, Randall Rd.