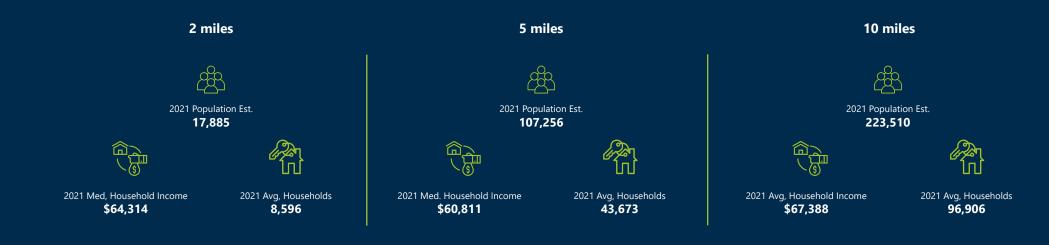

t
- Dry Utilities
- Curbs/Gutters
- Grading
- Engineering and Water District Fees





This Land had approved plans for two (2) two story office buildings totaling over 15,000 SF. Owner/Seller will entertain a Buil-To-Suit or JV opportunity.

#### **HIGHLIGHTS**:

- Highway 111 Frontage
- Located adjacent to a well-established Business Park
- Central Valley Location
- Rancho Mirage Address

\*Information has been secured from sources we believe to be reliable, however, WILSON MEADE cannot guarantee its accuracy.

### **PROPOSED SITE PLAN**



0.2420 ×. ۲ 6













#### **AERIAL MAP**

## W11



\*Information has been secured from sources we believe to be reliable, however, WILSON MEADE cannot guarantee its accuracy.

WILSON MEADE COMMERCIAL REAL ESTATE | 2021

### DEMOGRAPHICS

# 





#### \*Information has been secured from sources we believe to be reliable, however, WILSON MEADE cannot guarantee its accuracy.

WILSON MEADE COMMERCIAL REAL ESTATE | 2021

## **MEET YOUR ADVISORS**



SCOTT WILSON CO-FOUNDER DRE# 00937623 swilson@wilson-meade.com (760) 779-8821



HEATH WILSON INVESTMENT SALES DRE# 02080658 hwilson<u>@wilson-meade.com</u> (760) 779-8830

O: 760.837.1880 | 72100 Magnesia Falls Drive, Ste 2 | Rancho Mirage, CA wilson-meade.com



SCAN THE QR CODE TO GET OUR NEW MOBILE APP!



\*Information has been secured from sources we believe to be reliable, however, WILSON MEADE cannot guarantee its accuracy.

WILSON MEADE COMMERCIAL REAL ESTATE | 2021