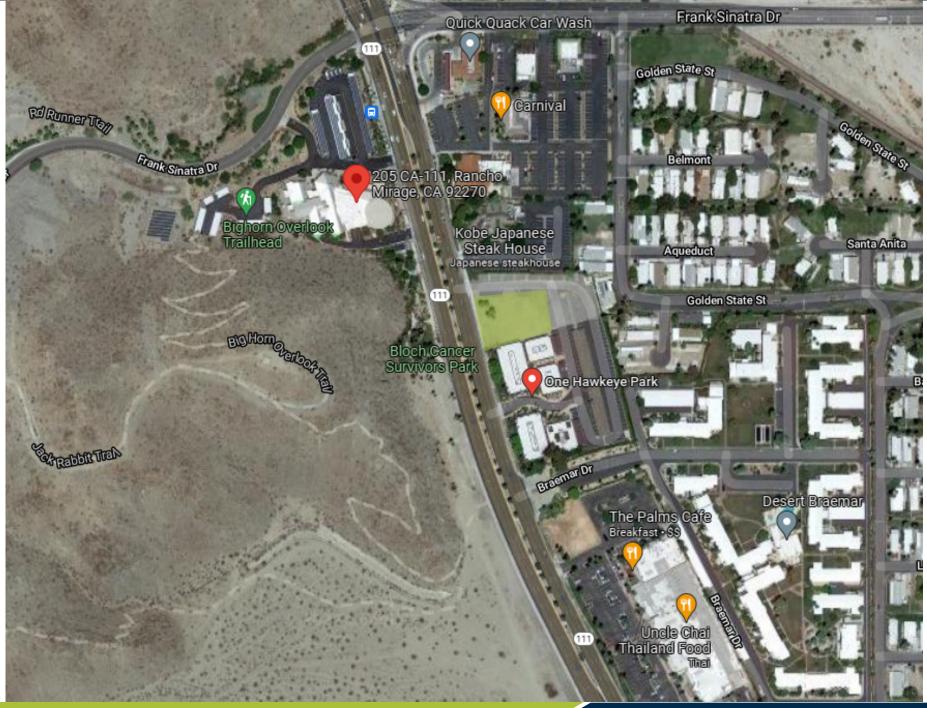

wkeye, the vacant parcel adjacent to One Hawkeye Plaza in Rancho Mirage, California. The owner has invested over \$650,000 to improve and develop the site.

A partial list includes:

- Parking Lot
- Dry Utilities
- Curbs/Gutters
- Grading
- Engineering and Water District Fees





This Land had approved plans for two (2) two story office buildings totaling over 15,000 SF. Owner/Seller will entertain a Buil-To-Suit or JV opportunity.

#### **HIGHLIGHTS**:

- Highway 111 Frontage
- Located adjacent to a well-established Business Park
- Central Valley Location
- Rancho Mirage Address

\*Information has been secured from sources we believe to be reliable, however, WILSON MEADE cannot guarantee its accuracy.

### **PROPOSED SITE PLAN**



0.2420 ×. ۲ 6













#### **AERIAL MAP**

## W11



\*Information has been secured from sources we believe to be reliable, however, WILSON MEADE cannot guarantee its accuracy.

WILSON MEADE COMMERCIAL REAL ESTATE | 2021

### DEMOGRAPHICS

# 





#### \*Information has been secured from sources we believe to be reliable, however, WILSON MEADE cannot guarantee its accuracy.

WILSON MEADE COMMERCIAL REAL ESTATE | 2021

## **MEET YOUR ADVISORS**



SCOTT WILSON CO-FOUNDER DRE# 00937623 swilson@wilson-meade.com (760) 779-8821



HEATH WILSON INVESTMENT SALES DRE# 02080658 hwilson<u>@wilson-meade.com</u> (760) 779-8830

O: 760.837.1880 | 72100 Magnesia Falls Drive, Ste 2 | Rancho Mirage, CA wilson-meade.com



SCAN THE QR CODE TO GET OUR NEW MOBILE APP!



\*Information has been secured from sources we believe to be reliable, however, WILSON M