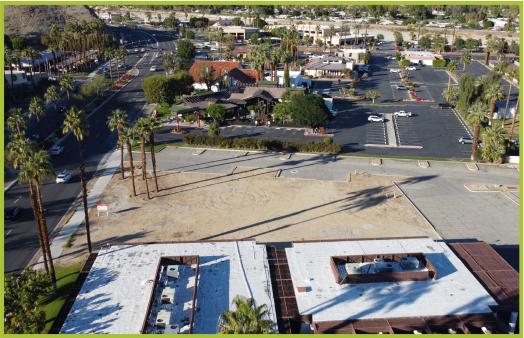

#### **AERIAL MAP**

#### IMPROVED LAND FOR SALE APN: 689-040-014

Rancho Mirage, California

Wilson Meade is pleased to offer for sale - Two Hawkeye, the vacant parcel adjacent to One Hawkeye Plaza in Rancho Mirage, California. The owner has invested over \$650,000 to improve and develop the site.