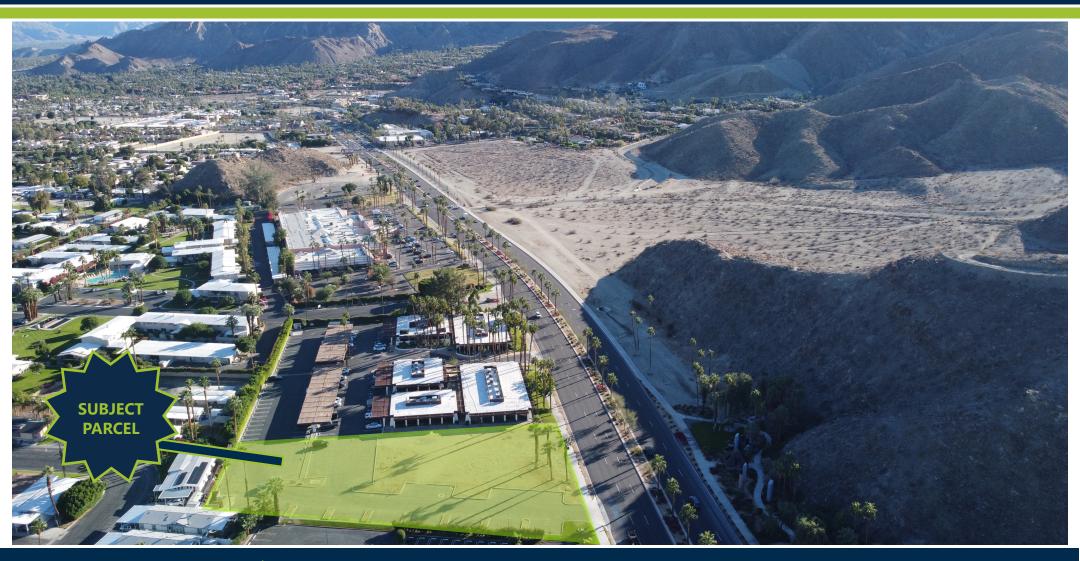

#### **AERIAL MAP**

#### IMPROVED LAND FOR SALE APN: 689-040-014

Rancho Mirage, California

Wilson Meade is pleased to offer for sale - Two Hawkeye, the vacant parcel adjacent to One Hawkeye Plaza in Rancho Mirage, California. The owner has invested over \$650,000 to improve and develop the site.