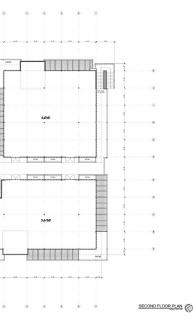

e is pleased to offer for sale - Two Hawkeye, the vacant parcel adjacent to One Hawkeye Plaza in Rancho Mirage, California. The owner has invested over \$650,000 to improve and develop the site.

A partial list includes:

- Parking Lot
- Dry Utilities
- Curbs/Gutters
- Grading
- Engineering and Water District Fees





This Land had approved plans for two (2) two story office buildings totaling over 15,000 SF. Owner/Seller will entertain a Buil-To-Suit or JV opportunity.

#### **HIGHLIGHTS**:

- Highway 111 Frontage
- Located adjacent to a well-established Business Park
- Central Valley Location
- Rancho Mirage Address

\*Information has been secured from sources we believe to be reliable, however, WILSON MEADE cannot guarantee its accuracy.

### **PROPOSED SITE PLAN**



0.2420 ×. ۲ 6













#### **AERIAL MAP**

## W11



\*Information has been secured from sources we believe to be reliable, however, WILSON MEADE cannot guarantee its accuracy.

WILSON MEADE COMMERCIAL REAL ESTATE | 2021

### DEMOGRAPHICS

# 





#### \*Information has been secured from sources we believe to be reliable, however, WILSON MEADE cannot guarantee its accuracy.

WILSON MEADE COMMERCIAL REAL ESTATE | 2021

## **MEET YOUR ADVISORS**



SCOTT WILSON CO-FOUNDER DRE# 00937623 swilson@wilson-meade.com (760) 779-8821



HEATH WILSON INVESTMENT SALES DRE# 02080658 hwilson<u>@wilson-meade.com</u> (760) 779-8830

O: 760.837.1880 | 72100 Magnesia Falls Drive, Ste 2 | Rancho Mirage, CA wilson-meade.com



SCAN THE QR CODE TO GET OUR NEW MOBILE APP!



\*Information has been secured from sources we be