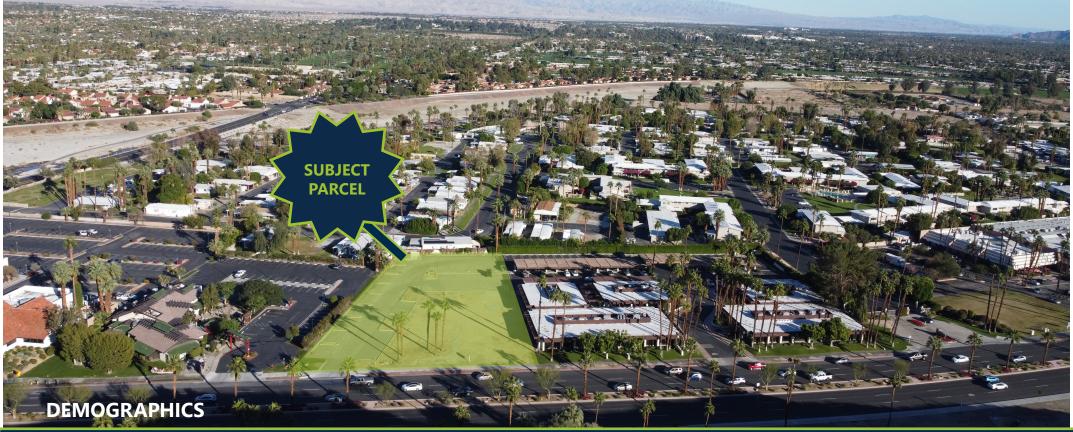

Lot
- Dry Utilities
- Curbs/Gutters
- Grading
- Engineering and Water District Fees





This Land had approved plans for two (2) two story office buildings totaling over 15,000 SF. Owner/Seller will entertain a Buil-To-Suit or JV opportunity.

#### **HIGHLIGHTS**:

- Highway 111 Frontage
- Located adjacent to a well-established Business Park
- Central Valley Location
- Rancho Mirage Address

\*Information has been secured from sources we believe to be reliable, however, WILSON MEADE cannot guarantee its accuracy.

### **PROPOSED SITE PLAN**



0.2420 ×. ۲ 6













#### **AERIAL MAP**

## W11



\*Information has been secured from sources we believe to be reliable, however, WILSON MEADE cannot guarantee its accuracy.

WILSON MEADE COMMERCIAL REAL ESTATE | 2021

### DEMOGRAPHICS

# 





#### \*Information has been secured from sources we believe to be reliable, however, WILSON MEADE cannot guarantee its accuracy.

WILSON MEADE COMMERCIAL REAL ESTATE | 2021

## **MEET YOUR ADVISORS**



SCOTT WILSON CO-FOUNDER DRE# 00937623 swilson@wilson-meade.com (760) 779-8821



HEATH WILSON INVESTMENT SALES DRE# 02080658 hwilson<u>@wilson-meade.com</u> (760) 779-8830

O: 760.837.1880 | 72100 Magnesia Falls Drive, Ste 2 | Rancho Mirage, CA wilson-meade.com



SCAN THE QR CODE TO GET OUR NEW MOBILE APP!



\*Information has been secured from sources we believe to be reliable, however, WILSON MEADE cannot guarantee its accuracy.

WILSON MEADE COMMERCIAL REAL ESTATE | 2021