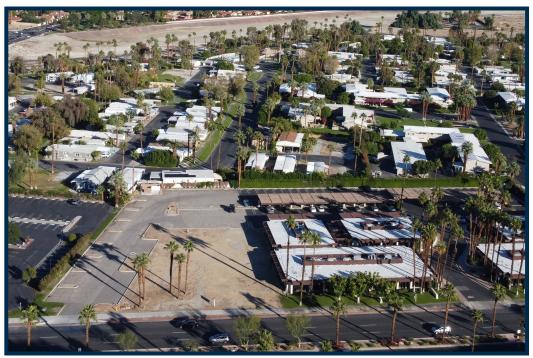

#### **AERIAL MAP**

#### IMPROVED LAND FOR SALE APN: 689-040-014

Rancho Mirage, California

Wilson Meade is pleased to offer for sale - Two Hawkeye, the vacant parcel adjacent to One Hawkeye Plaza in Rancho Mirage, California. The owner has invested over \$650,000 to improve and develop the site.