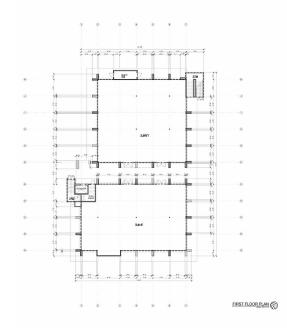

### **PROPOSED SITE PLAN**

0.2420 ×. ۲ 6

A partial list includes:

- Parking Lot
- Dry Utilities
- Curbs/Gutters
- Grading
- Engineering and Water District Fees

This Land had approved plans for two (2) two story office buildings totaling over 15,000 SF. Owner/Seller will entertain a Buil-To-Suit or JV opportunity.