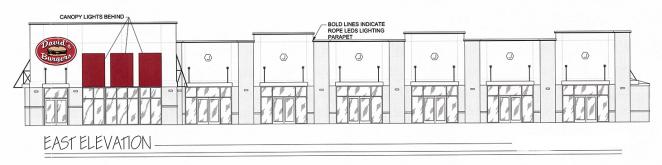

# NEW CONSTRUCTION OFFICE/RETAIL 11915 I-30 | Little Rock, AR







### PROPERTY HIGHLIGHTS

- 4,920 +/- SF available (SHELL CONDITION)
- Lease Rate: \$20.00/SF (NNN)
- 100 parking spots
- New construction with 300 feet of frontage to I-30
- High visibility and accessibility
- · Features a large digital ad board
- Competitive TI package available

# FOR MORE INFORMATION PLEASE CONTACT:

#### **ALEX BENNETT**

501 350 7443 abennett@sagepartners.com

#### **ROSE KLINE**

817 965 1225 rkline@sagepartners.com

501 716 5511 sagepartners.com





# ADDITIONAL PHOTOS 11915 I-30 | Little Rock, AR











## **ELEVATIONS** 11915 I-30 | Little Rock, AR













NORTH ELEVATION-