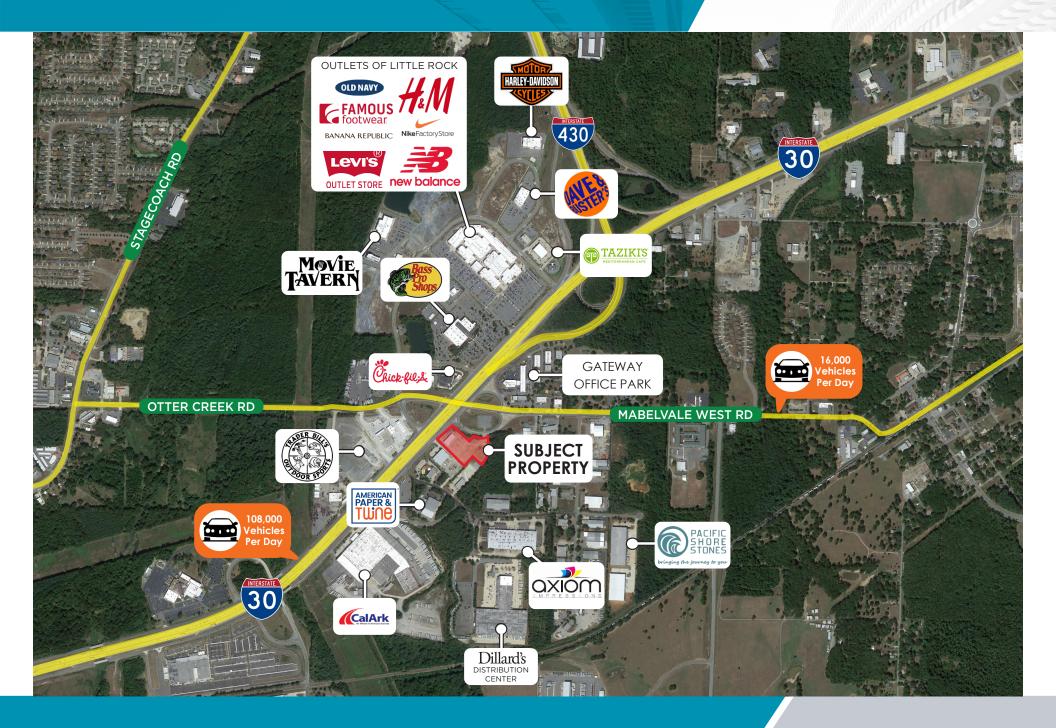

# NEW CONSTRUCTION OFFICE/RETAIL 11915 I-30 | Little Rock, AR

### PROPERTY HIGHLIGHTS

- 4,920 +/- SF available (SHELL CONDITION)
- Lease Rate: \$20.00/SF (NNN)
- 100 parking spots
- New construction with 300 feet of frontage to I-30
- High visibility and accessibility
- · Features a large digital ad board
- Competitive TI package available