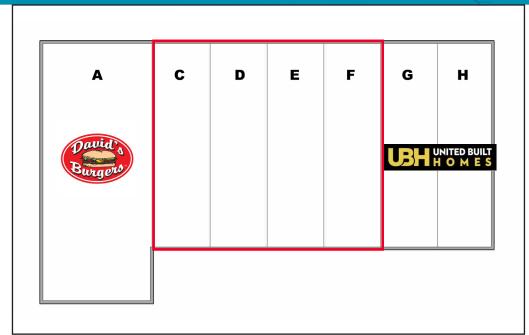

# NEW CONSTRUCTION OFFICE/RETAIL 11915 I-30 | Little Rock, AR

### PROPERTY HIGHLIGHTS

- 4,920 +/- SF available (SHELL CONDITION)
- Lease Rate: \$20.00/SF (NNN)
- 100 parking spots
- New construction with 300 feet of frontage to I-30
- High visibility and accessibility
- · Features a large digital ad board
- Competitive TI package available