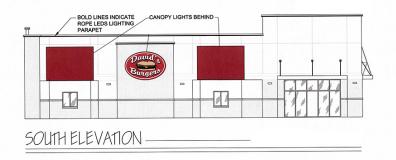

# NEW CONSTRUCTION OFFICE/RETAIL 11915 I-30 | Little Rock, AR







### PROPERTY HIGHLIGHTS

- 4,920 +/- SF available (SHELL CONDITION)
- Lease Rate: \$20.00/SF (NNN)
- 100 parking spots
- New construction with 300 feet of frontage to I-30
- High visibility and accessibility
- · Features a large digital ad board
- Competitive TI package available

# FOR MORE INFORMATION PLEASE CONTACT:

#### **ALEX BENNETT**

501 350 7443 abennett@sagepartners.com

#### **ROSE KLINE**

817 965 1225 rkline@sagepartners.com

501 716 5511 sagepartners.com





# ADDITIONAL PHOTOS 11915 I-30 | Little Rock, AR











## **ELEVATIONS** 11915 I-30 | Little Rock, AR













NORTH ELEVATION-