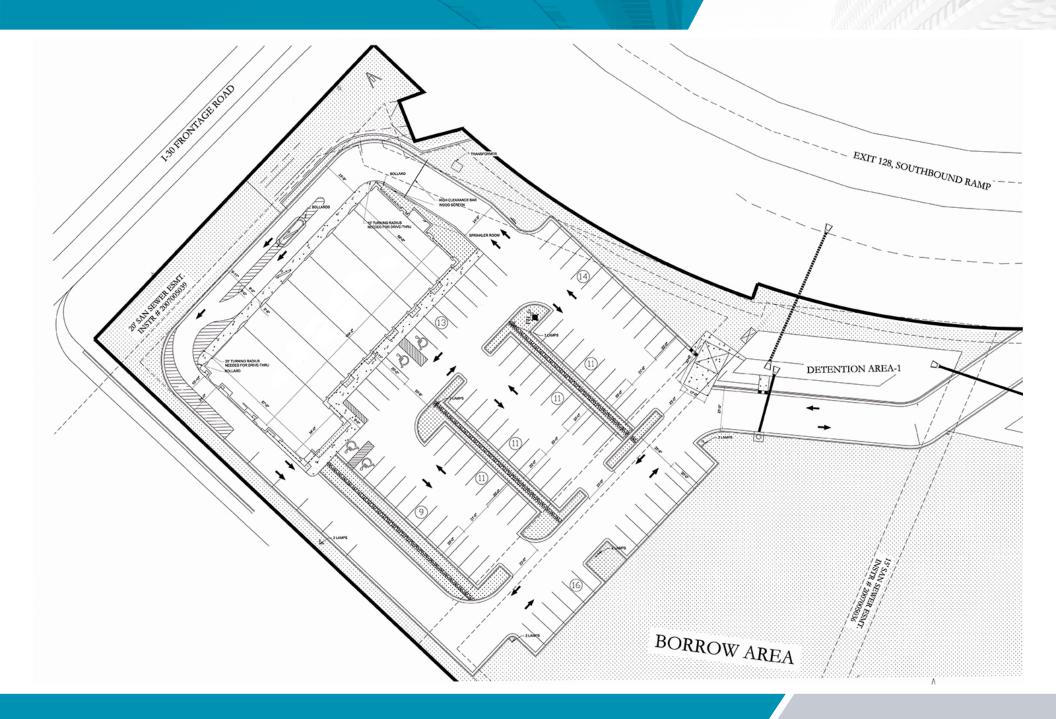

# NEW CONSTRUCTION OFFICE/RETAIL 11915 I-30 | Little Rock, AR







### PROPERTY HIGHLIGHTS

- 4,920 +/- SF available (SHELL CONDITION)
- Lease Rate: \$20.00/SF (NNN)
- 100 parking spots
- New construction with 300 feet of frontage to I-30
- High visibility and accessibility
- · Features a large digital ad board
- Competitive TI package available

# FOR MORE INFORMATION PLEASE CONTACT:

#### **ALEX BENNETT**

501 350 7443 abennett@sagepartners.com

#### **ROSE KLINE**

817 965 1225 rkline@sagepartners.com

501 716 5511 sagepartners.com





# ADDITIONAL PHOTOS 11915 I-30 | Little Rock, AR











## **ELEVATIONS** 11915 I-30 | Little Rock, AR













NORTH ELEVATION-