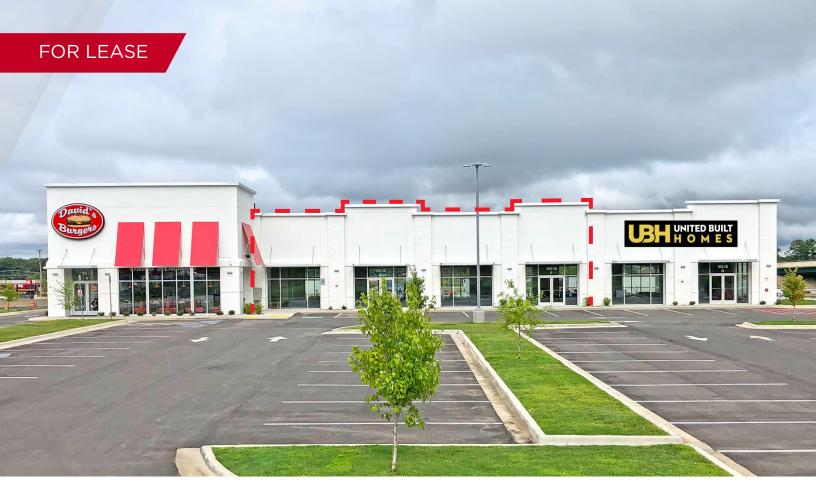

# NEW CONSTRUCTION OFFICE/RETAIL 11915 I-30 | Little Rock, AR

### PROPERTY HIGHLIGHTS

- 4,920 +/- SF available (SHELL CONDITION)
- Lease Rate: \$20.00/SF (NNN)
- 100 parking spots
- New construction with 300 feet of frontage to I-30
- High visibility and accessibility
- · Features a large digital ad board
- Competitive TI package available