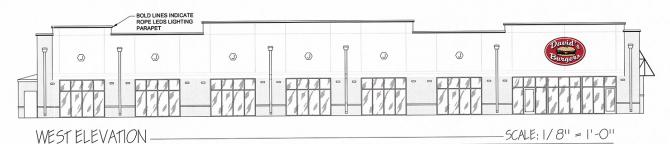

# NEW CONSTRUCTION OFFICE/RETAIL 11915 I-30 | Little Rock, AR







### PROPERTY HIGHLIGHTS

- 4,920 +/- SF available (SHELL CONDITION)
- Lease Rate: \$20.00/SF (NNN)
- 100 parking spots
- New construction with 300 feet of frontage to I-30
- High visibility and accessibility
- · Features a large digital ad board
- Competitive TI package available

# FOR MORE INFORMATION PLEASE CONTACT:

#### **ALEX BENNETT**

501 350 7443 abennett@sagepartners.com

#### **ROSE KLINE**

817 965 1225 rkline@sagepartners.com

501 716 5511 sagepartners.com





# ADDITIONAL PHOTOS 11915 I-30 | Little Rock, AR











## **ELEVATIONS** 11915 I-30 | Little Rock, AR













NORTH ELEVATION-