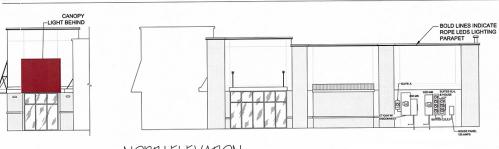

# NEW CONSTRUCTION OFFICE/RETAIL 11915 I-30 | Little Rock, AR







### PROPERTY HIGHLIGHTS

- 4,920 +/- SF available (SHELL CONDITION)
- Lease Rate: \$20.00/SF (NNN)
- 100 parking spots
- New construction with 300 feet of frontage to I-30
- High visibility and accessibility
- · Features a large digital ad board
- Competitive TI package available

# FOR MORE INFORMATION PLEASE CONTACT:

#### **ALEX BENNETT**

501 350 7443 abennett@sagepartners.com

#### **ROSE KLINE**

817 965 1225 rkline@sagepartners.com

501 716 5511 sagepartners.com





# ADDITIONAL PHOTOS 11915 I-30 | Little Rock, AR











## **ELEVATIONS** 11915 I-30 | Little Rock, AR













NORTH ELEVATION-