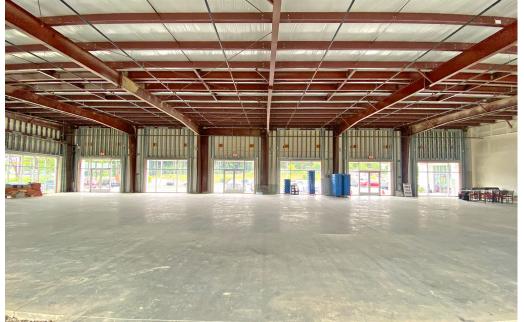

# NEW CONSTRUCTION OFFICE/RETAIL 11915 I-30 | Little Rock, AR







### PROPERTY HIGHLIGHTS

- 4,920 +/- SF available (SHELL CONDITION)
- Lease Rate: \$20.00/SF (NNN)
- 100 parking spots
- New construction with 300 feet of frontage to I-30
- High visibility and accessibility
- · Features a large digital ad board
- Competitive TI package available

# FOR MORE INFORMATION PLEASE CONTACT:

#### **ALEX BENNETT**

501 350 7443 abennett@sagepartners.com

#### **ROSE KLINE**

817 965 1225 rkline@sagepartners.com

501 716 5511 sagepartners.com





# ADDITIONAL PHOTOS 11915 I-30 | Little Rock, AR











## **ELEVATIONS** 11915 I-30 | Little Rock, AR













NORTH ELEVATION-