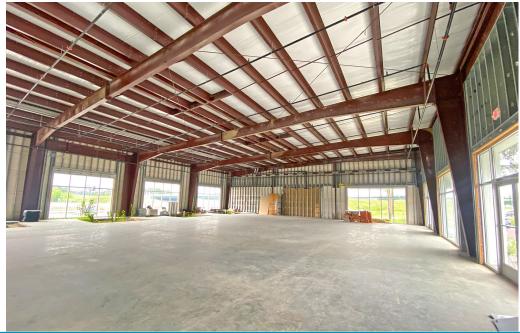

# NEW CONSTRUCTION OFFICE/RETAIL 11915 I-30 | Little Rock, AR







### PROPERTY HIGHLIGHTS

- 4,920 +/- SF available (SHELL CONDITION)
- Lease Rate: \$20.00/SF (NNN)
- 100 parking spots
- New construction with 300 feet of frontage to I-30
- High visibility and accessibility
- · Features a large digital ad board
- Competitive TI package available

# FOR MORE INFORMATION PLEASE CONTACT:

#### **ALEX BENNETT**

501 350 7443 abennett@sagepartners.com

#### **ROSE KLINE**

817 965 1225 rkline@sagepartners.com

501 716 5511 sagepartners.com





# ADDITIONAL PHOTOS 11915 I-30 | Little Rock, AR











## **ELEVATIONS** 11915 I-30 | Little Rock, AR













NORTH ELEVATION-