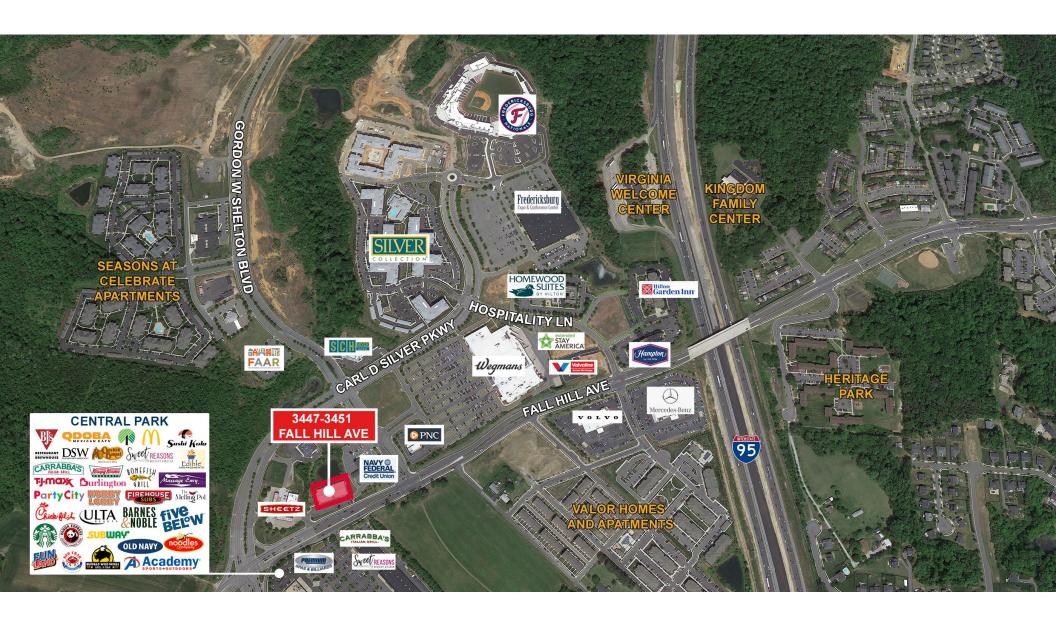

#### PROPERTY FEATURES

- Highly visible retail/office building with frontage and direct access from Fall Hill Avenue
- Suite 3451 is a built-out office space
- Excellent location near lots of amenities, including the Fred Nat's Stadium, Wegmans, several hotels, the retail shops at Central park, and much more
- Convenient to I-95, exit 130 and Rt. 3/Plank Rd.
- Approximately 18,000 vehicles per day on Fall Hill Avenue and 20,000 on Carl D. Silver Parkway
- Zoned PDC within the opportunity zone

#### **NEARBY TENANT & RETAILERS**

#### TRAFFIC COUNTS

|                       | VPD     |
|-----------------------|---------|
| FALL HILL AVENUE      | 18,000  |
| CARL D SILVER PARKWAY | 20,000  |
| I-95                  | 149,000 |