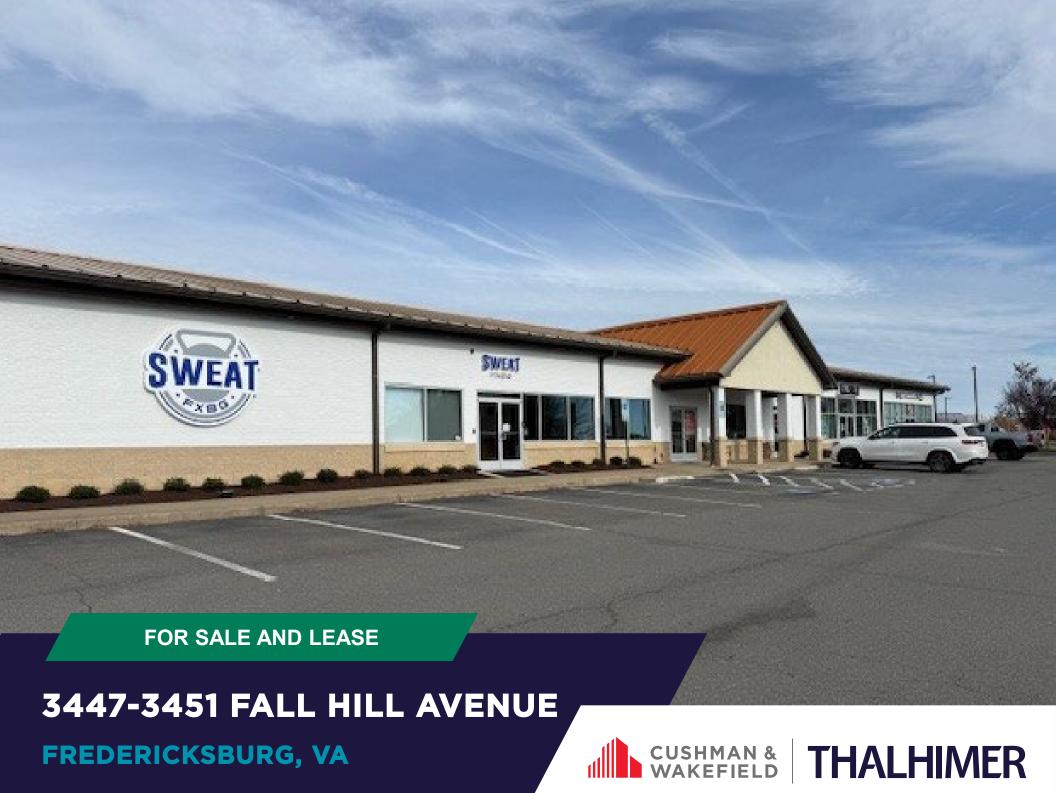

#### FREDERICKSBURG, VA

#### PROPERTY FEATURES

- Highly visible retail/office building with frontage and direct access from Fall Hill Avenue
- Suite 3451 is a built-out office space
- Excellent location near lots of amenities, including the Fred Nat's Stadium, Wegmans, several hotels, the retail shops at Central park, and much more
- Convenient to I-95, exit 130 and Rt. 3/Plank Rd.
- Approximately 18,000 vehicles per day on Fall Hill Avenue and 20,000 on Carl D. Silver Parkway
- Zoned PDC within the opportunity zone