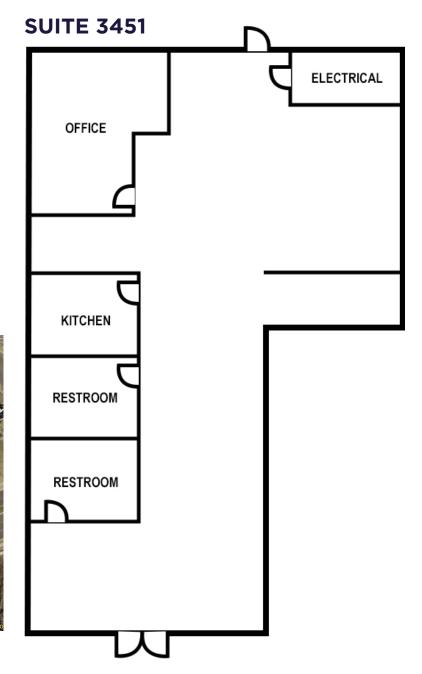

| SPECIFICATIONS       |                          |  |
|----------------------|--------------------------|--|
| Total Size for Sale: | 13,600 SF on 2.14 AC     |  |
| Available For Lease: | Suite 3451: 2,400 SF     |  |
| Lease Rate:          | \$20.00 PSF NNN (\$4.58) |  |
| Asking Price:        | \$2.8M                   |  |
| Parking:             | 3.60 / 1,000 SF          |  |