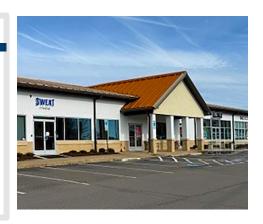

#### PROPERTY FEATURES

- Highly visible retail/office building with frontage and direct access from Fall Hill Avenue
- Suite 3451 is a built-out office space
- Excellent location near lots of amenities, including the Fred Nat's Stadium, Wegmans, several hotels, the retail shops at Central park, and much more
- Convenient to I-95, exit 130 and Rt. 3/Plank Rd.
- Approximately 18,000 vehicles per day on Fall Hill Avenue and 20,000 on Carl D. Silver Parkway
- Zoned PDC within the opportunity zone