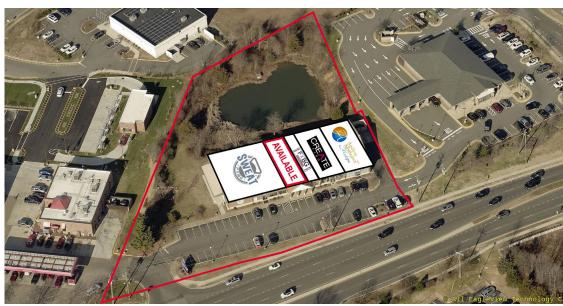

#### PROPERTY FEATURES

- Highly visible retail/office building with frontage and direct access from Fall Hill Avenue
- Suite 3451 is a built-out office space
- Excellent location near lots of amenities, including the Fred Nat's Stadium, Wegmans, several hotels, the retail shops at Central park, and much more
- Convenient to I-95, exit 130 and Rt. 3/Plank Rd.
- Approximately 18,000 vehicles per day on Fall Hill Avenue and 20,000 on Carl D. Silver Parkway
- Zoned PDC within the opportunity zone

| SPECIFICATIONS       |                          |  |
|----------------------|--------------------------|--|
| Total Size for Sale: | 13,600 SF on 2.14 AC     |  |
| Available For Lease: | Suite 3451: 2,400 SF     |  |
| Lease Rate:          | \$20.00 PSF NNN (\$4.58) |  |
| Asking Price:        | \$2.8M                   |  |
| Parking:             | 3.60 / 1,000 SF          |  |