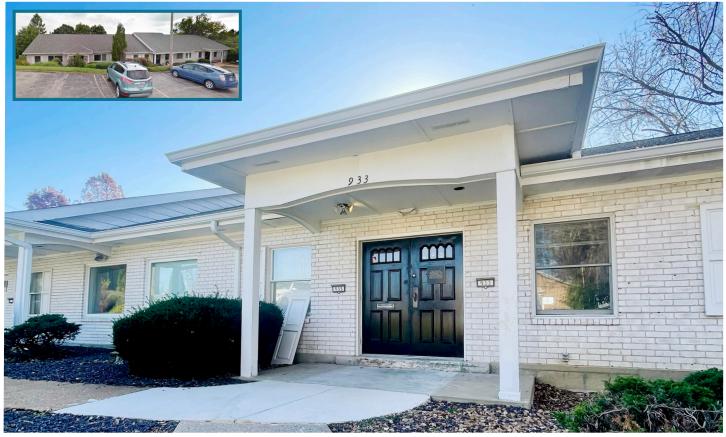

## 100% Leased 7,500 SF Office Building For Sale!

Multi-Building office complex with shared parking

Easy access to Lindbergh Blvd & Olive Blvd

Year Built: 1976 Taxes (2023): \$29,568.32 Zoning: General Commercial

### **BASIC SITE PLAN**

SUITES 937-941 THE BERRY STUDIO

4,600 SF

SUITE 935 TRE MEDICAL SOLUTION

1,500 SF

SUITE 933 MARK TOBIN COUNSELING

1,400 SF

CONTACT: Patricia Mckelvey - 636.448.1294 pmckelvey@mckelveyproperties.com